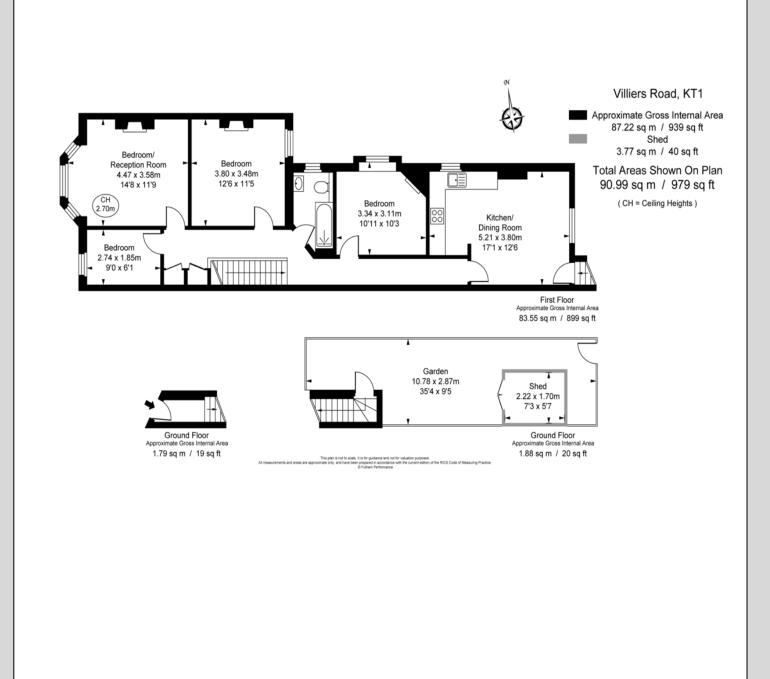

## 3 Bedroom 1st Floor Edwardian Maisonette located in Kingston Upon Thames. OIEO £500,000 Leasehold/Share of Freehold

A spacious (979sq') and characterful 3 bed 1st floor Edwardian Maisonette with own private garden.

WWW.STACKANDBONNER.COM

020 8974 8844 sales@stackandbonner.com

- Three Bedrooms
- A Modern Fitted White Kitchen With Fitted Appliances
- A Modern Fitted White Bathroom Suite
- Many Character Features
- Private Rear Garden
- 979 Sq Ft '
- Lease: 977 Years Remaining
- Share Of Freehold