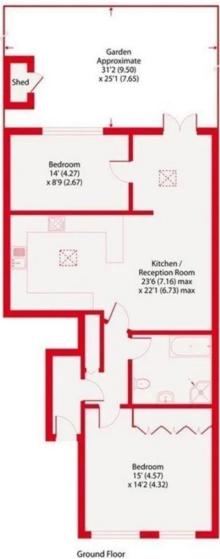

Two double bedrooms with fitted wardrobes, Modern fitted white bathroom suite, private enclosed landscaped garden, Within a short walk of Kingston B.R & Town Centre Vendor suited with no onward chain

Canbury Park Road, KT2
Approximate Area = 900 sq ft / 84 sq m
Outbuilding = 9 sq ft / 1 sq m
Total = 909 sq ft / 85 sq m