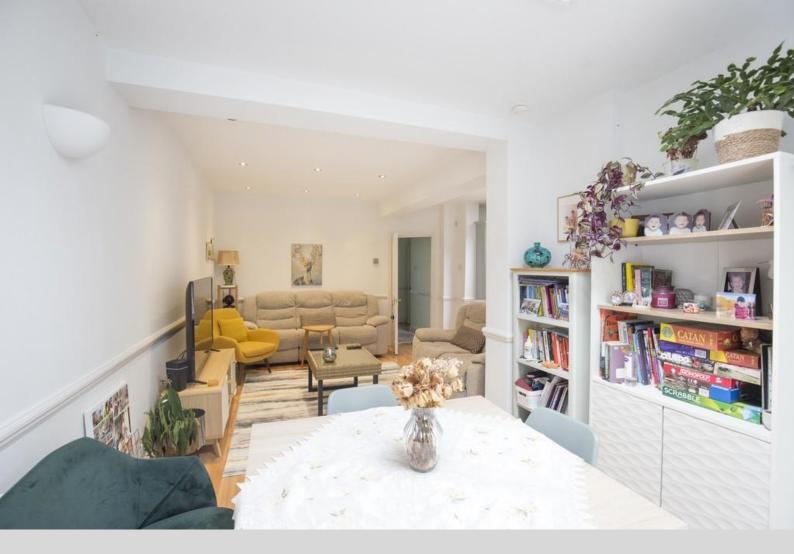

## 2 Double Bedroom Garden Apartment located in Kingston, Canbury Park Road OIEO £600,000 Freehold

A stunning, light bright & airy two double bedroom ground floor garden apartment offering a spacious open plan kitchen /living /dining area with a modern high end fitted kitchen & built in "Neff" appliances,

- Spacious Open Plan Living Area
- Modern High End Fitted Kitchen with Build In "Neff" Appliances
- Modern Fitted White Bathroom Suite
- Two Double Bedrooms with Fitted wardrobes
- Gas Central Heating via Combination Boiler
- Double Glazed Windows Fitted Plantation Shutters
- Private Landscaped Rear Garden
- With Easy Walking Distance of Kingston B.R & Town Centre
- Vendor Suited with No Onward Chain
- Share of Freehold (167 Years)
- Council Tax: Band D £2,374.32 Per annum