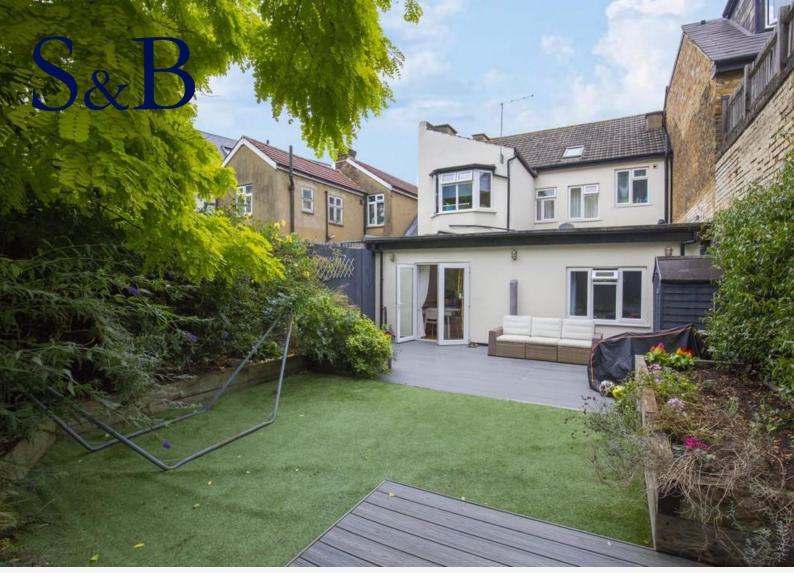

## 2 Double Bedroom Garden Apartment located in Kingston, Canbury Park Road OIEO £600,000 Freehold

A stunning, light bright & airy two double bedroom ground floor garden apartment offering a spacious open plan kitchen /living /dining area with a modern high end fitted kitchen & built in "Neff" appliances,

Two double bedrooms with fitted wardrobes, Modern fitted white bathroom suite, private enclosed landscaped garden, Within a short walk of Kingston B.R & Town Centre Vendor suited with no onward chain

Canbury Park Road, KT2
Approximate Area = 900 sq ft / 84 sq m
Outbuilding = 9 sq ft / 1 sq m
Total = 909 sq ft / 85 sq m