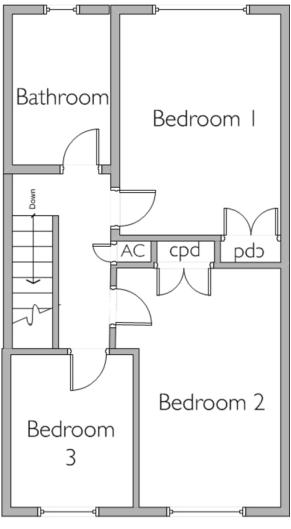

## Floorplan Drawn by Stevenette & Company Gross Internal Floor Area Approximately: 912 sq.ft. / 83 sq.m.

First Floor