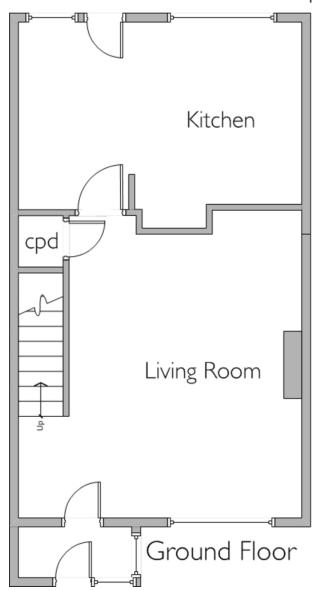

## Floorplan Drawn by Stevenette & Company Gross Internal Floor Area Approximately: 912 sq.ft. / 83 sq.m.

First Floor