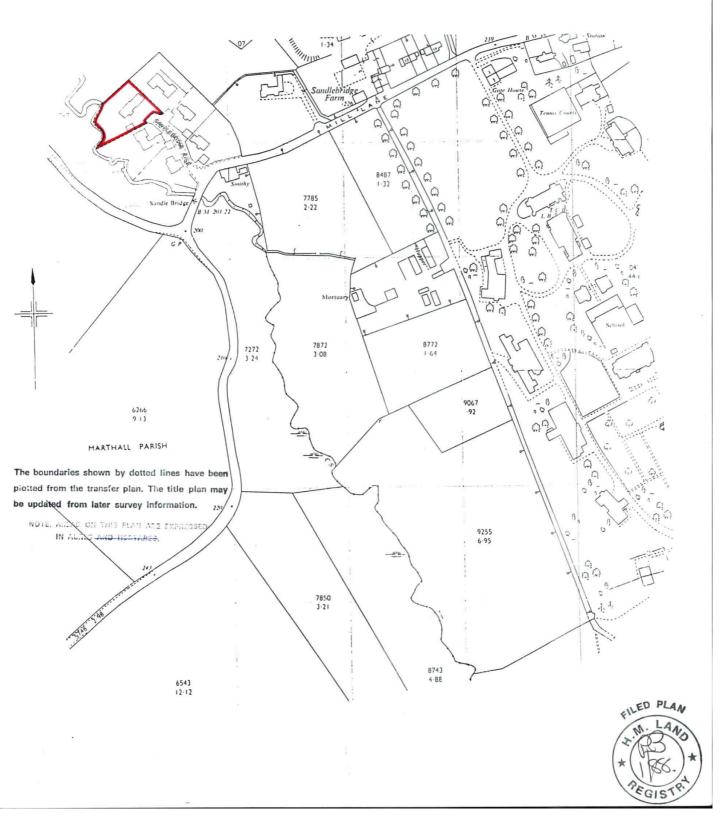

|                                |                       |       | TITLE NUMBER      |         |
|--------------------------------|-----------------------|-------|-------------------|---------|
| H.M. LAND REGISTRY             |                       |       | CH284240          |         |
| ORDNANCE SURVEY PLAN REFERENCE | COUNTY                | SHEET | NATIONAL GRID     | SECTION |
|                                | CHESHIRE              |       | <b>SJ</b> 8076    |         |
| Scale:1/2500                   | MACCLESFIELD DISTRICT |       | © Crown copyright |         |

LITTLE WARFORD PARISH

This is a print of the view of the title plan obtained from HM Land Registry showing the state of the title plan on 21 August 2024 at 08:42:06. This title plan shows the general position, not the exact line, of the boundaries. It may be subject to distortions in scale. Measurements scaled from this plan may not match measurements between the same points on the ground.

This title is dealt with by HM Land Registry, Birkenhead Office.

© Crown Copyright. Produced by HM Land Registry. Reproduction in whole or in part is prohibited without the prior written permission of Ordnance Survey. Licence Number AC0000851063.