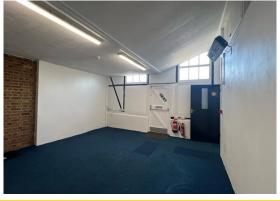

# Self contained Commercial Premises

- First Floor Office Mezzanine
- Newly Decorated
- Electric Heating
- LED Lighting
- Kitchen Facilities
- Small Yard Providing Excellent Car Parking
- Offices/Workshop/ Medical/Community Uses Considered

# **Description**

The premises comprise a single storey building under a pitched roof, so there is good floor to ceiling height and although originally arranged in open plan the space is now divided to provide 4 rooms of varying sizes. There is a small mezzanine first floor which currently provides further office and storage space. There are 2 small outbuildings which are also included in the demise.