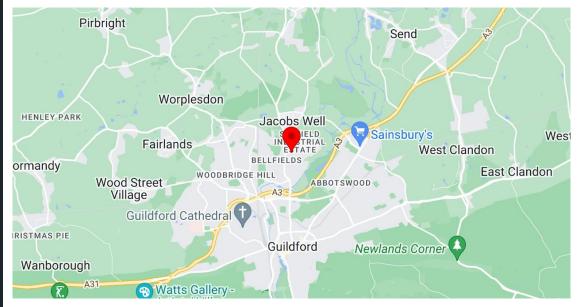

# Location

Whitemore Road is located in the Bellfields area of Guildford just off the A320 Woking Road which runs between Guildford and Woking. The turning off Woking Road into Whitemore Road is located close to the junction with the main A3 London to Portsmouth trunk road which provides easy access to the M25(junction 10) and from there the entire national motorway network. 45a is located at the end of Whitemore Road which is a cul de sac.

There are local shops and amenities nearby. Guildford town centre is approx. 2 miles to the South East. Bus services serving the local area and run between Guildford and Woking along Woking Road.