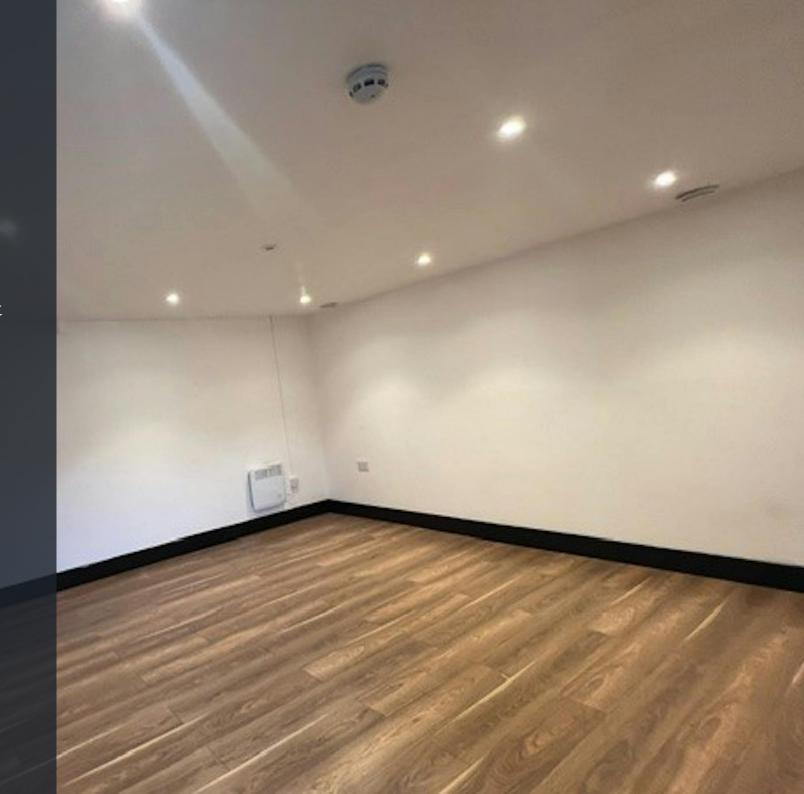

# Self contained Commercial Premises

- First Floor Office Mezzanine
- Newly Decorated
- Electric Heating
- LED Lighting
- Kitchen Facilities
- Small Yard Providing Excellent Car Parking
- Offices/Workshop/ Medical/Community Uses Considered

# **Description**

The premises comprise a single storey building under a pitched roof, so there is good floor to ceiling height and although originally arranged in open plan the space is now divided to provide 4 rooms of varying sizes. There is a small mezzanine first floor which currently provides further office and storage space. There are 2 small outbuildings which are also included in the demise.