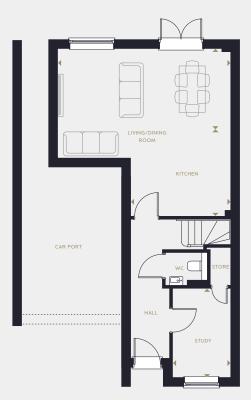

#### **GROUND FLOOR**

| Kitchen            | 3520mm x 3485mm | 11' 7" x 11' 5" |
|--------------------|-----------------|-----------------|
| Living/Dining Room | 6130mm x 3855mm | 20′ 1″ x 12′ 8″ |
| Study              | 2080mm x 3155mm | 6′ 10″ × 10′ 4″ |