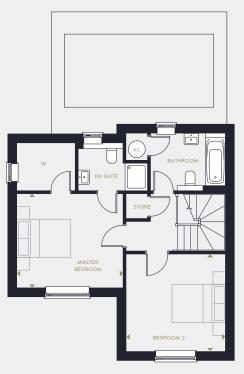

#### FIRST FLOOR

| Master Bedroom | 3845mm x 3320mm | 12′ 7″ × 10′ 11″ |
|----------------|-----------------|------------------|
| Bedroom 2      | 3540mm x 3465mm | 11′ 7″ × 11′ 4″  |

The items within this specification are for guidance only and may be substituted at any time. Floorplans shown are for approximate measurements only. Exact layout and sizes may vary. Kitchen layouts to be confirmed. Bathroom layouts are indicative and subject to change. All measurements may vary within a tolerance of 5%. The information in this document is indicative and is intended to act as a guide only as to the finished product. Accordingly, due to our policy of continuous improvement, the finished product may vary from the information provided. These particulars should not be relied upon as accurately describing any of the specific matters described by any order under the Property Misdescriptions Act 1991. This information does not constitute a contract, or warranty. The dimensions given on plans are subject to minor variations and are not intended to used for carpet sizes, appliance sizes or items of furniture. Applicants are advised to contact selling agent to ascertain the availability of any property. Computer generated illustrations indicative only. Please check with a member of the Metis Homes team for the latest information. Correct at time of going to print. Revision 04.