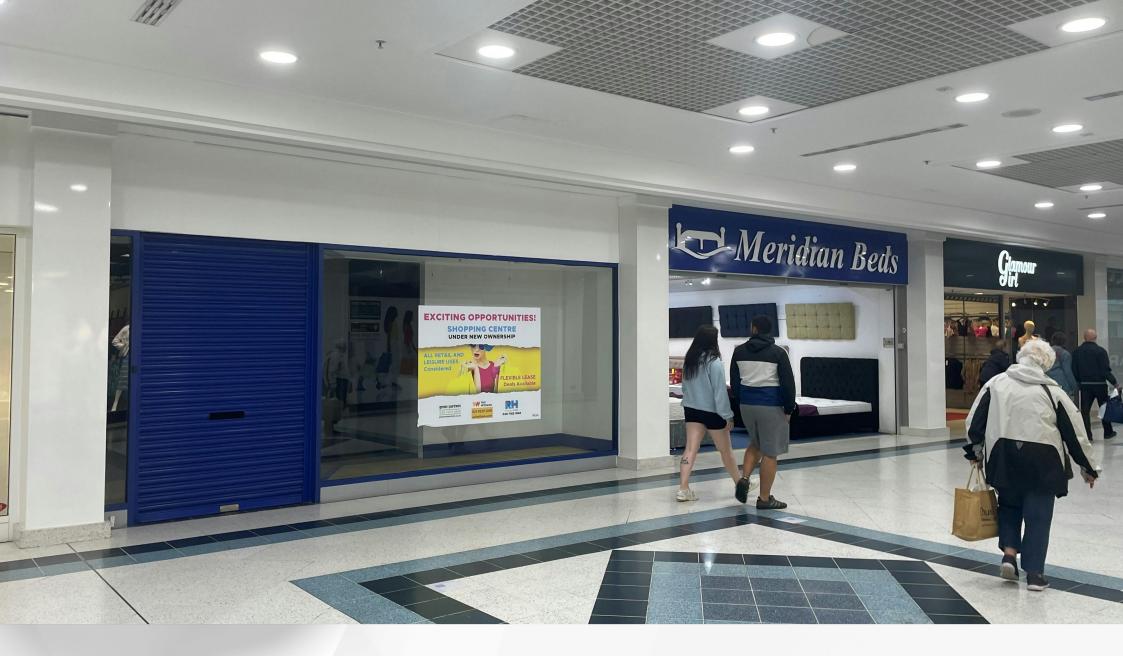

UNIT 40 (12 WESTBURY MALL) FAREHAM SHOPPING CENTRE, FAREHAM, PO16 0PE

RETAIL KIOSK TO LET 1,596 SQ FT (148.27 SQ M)

### **Description**

The premises comprise a retail unit, arranged to provide ground floor retail space and first floor storage.