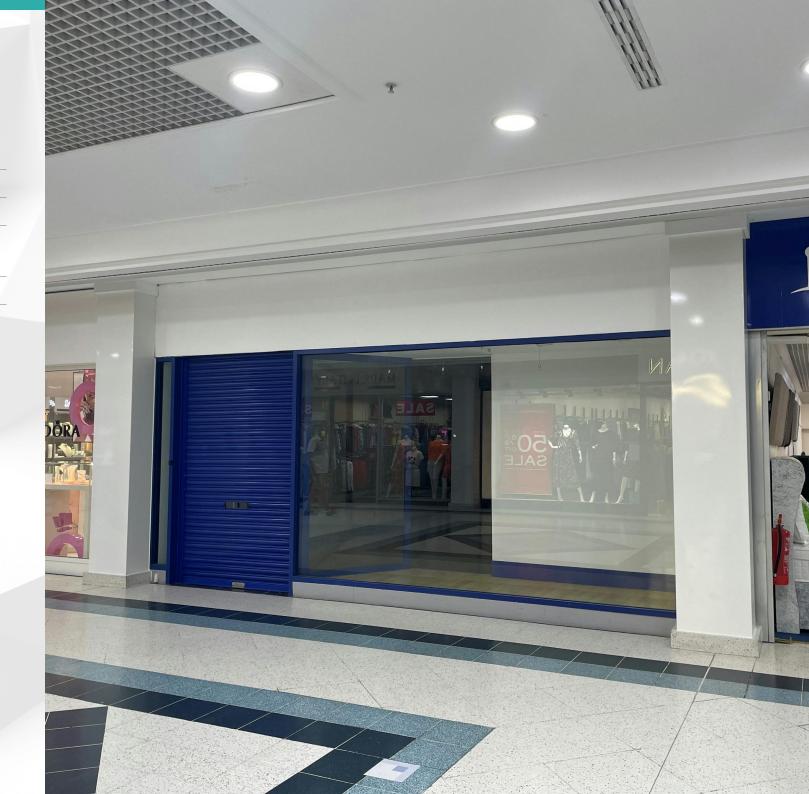

UNIT 40 (12 WESTBURY MALL) FAREHAM SHOPPING CENTRE, FAREHAM, PO16 0PE

RETAIL KIOSK TO LET 1,596 SQ FT (148.27 SQ M)

### **Description**

The premises comprise a retail unit, arranged to provide ground floor retail space and first floor storage.