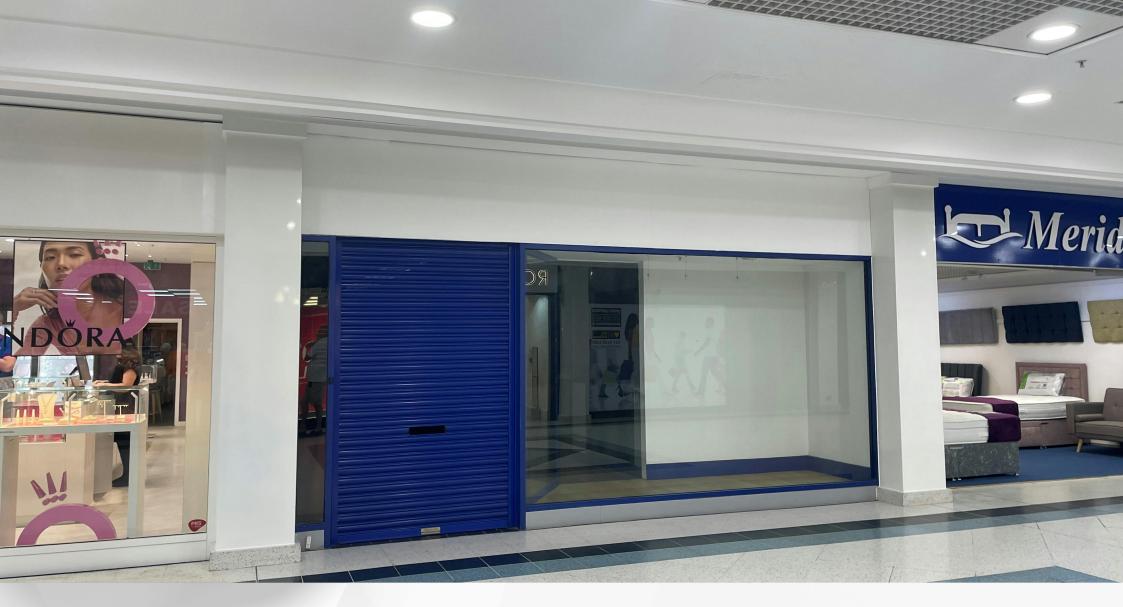

UNIT 40 (12 WESTBURY MALL) FAREHAM SHOPPING CENTRE, FAREHAM, PO16 0PE

RETAIL KIOSK TO LET 1,596 SQ FT (148.27 SQ M)

### **Description**

The premises comprise a retail unit, arranged to provide ground floor retail space and first floor storage.