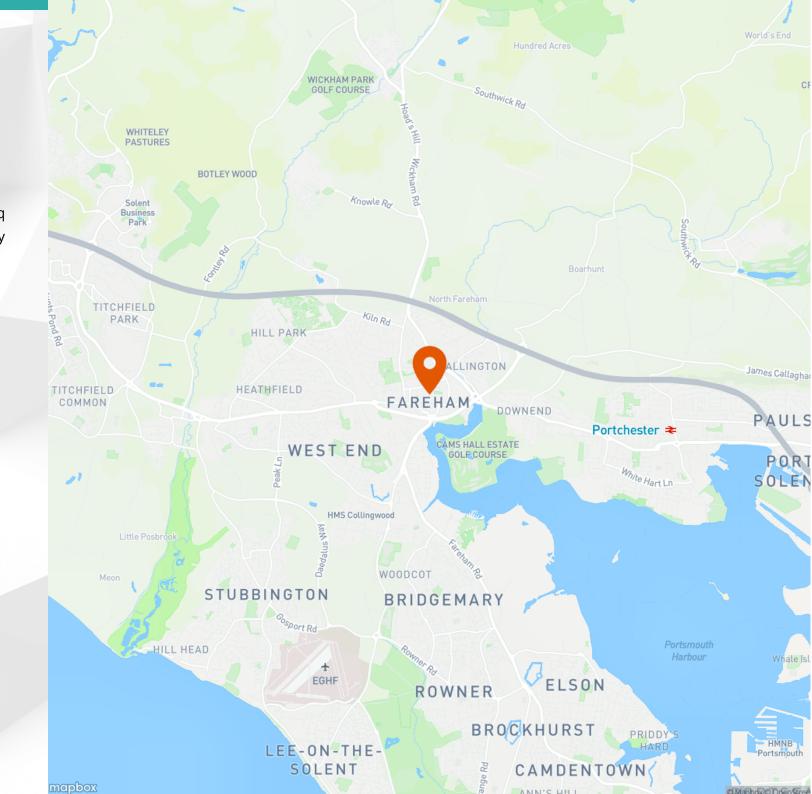

# Location

Fareham Shopping Centre is a 500,000 sq ft fully enclosed shopping centre with key tenants including Next, Boots, Waterstones, Superdrug and B&M. Retailers operating in the vicinity include Warren James, David Christopher Jewellers and Grape Tree.

# **Enquiries & Viewings**

Tim Clark tclark@vailwilliams.com 07584 214662

50 metres

Created By: Vail Williams LLP

For more information on our products and services:

www.experian.co.uk/business-products/goad | salesG@uk.experian.com