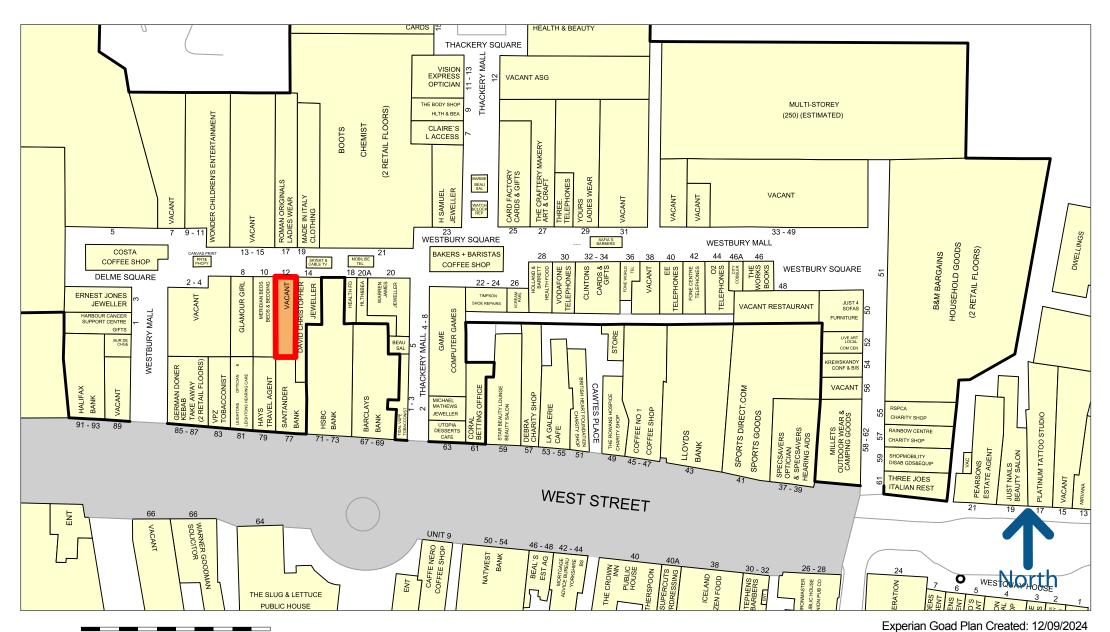

# Location

Fareham Shopping Centre is a 500,000 sq ft fully enclosed shopping centre with key tenants including Next, Boots, Waterstones, Superdrug and B&M. Retailers operating in the vicinity include Warren James, David Christopher Jewellers and Grape Tree.