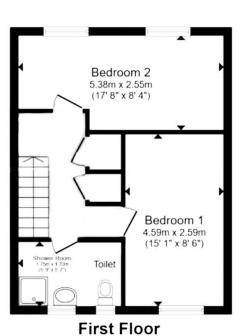

Upstairs, the property boasts a large and airy landing that leads to two additional double bedrooms, both of which are spacious and filled with natural light. The first floor also features a sleek and modern shower room, complete with high-quality fixtures and fittings, providing a contemporary feel throughout the house.

#### **GROUND FLOOR FLAT**

**ENTRANCE HALLWAY** 

LIVING ROOM

BEDROOM THREE 11' 4" x 8' 4" (3.46m x 2.55m)

KITCHEN 12' 3" x 11' 5" (3.74m x 3.49m)

BEDROOM ONE 15' 1" x 8' 6" (4.59m x 2.59m)

BEDROOM TWO 17' 8" x 8' 4" (5.38m x 2.55m)