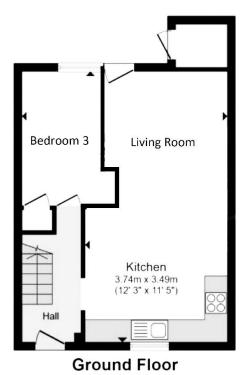

Upon entering the house, which was refurbished entirely, one year ago, you are welcomed by a spacious entrance hallway. To the right, you will find the contemporary open-plan kitchen/diner, complete with modern fitted appliances such as a dishwasher and built-in fridge freezer. The dining area is located towards the rear, creating an ideal space for entertaining. A UPVC door from the living room area leads out to a sunny, well-maintained lawn and patio garden, providing a lovely outdoor space to relax or dine al fresco. On the ground floor, there is also a generously sized bedroom, offering flexible accommodation and further convenience

#### **GROUND FLOOR FLAT**

**ENTRANCE HALLWAY** 

LIVING ROOM

BEDROOM THREE 11' 4" x 8' 4" (3.46m x 2.55m)

KITCHEN 12' 3" x 11' 5" (3.74m x 3.49m)

BEDROOM ONE 15' 1" x 8' 6" (4.59m x 2.59m)

BEDROOM TWO 17' 8" x 8' 4" (5.38m x 2.55m)