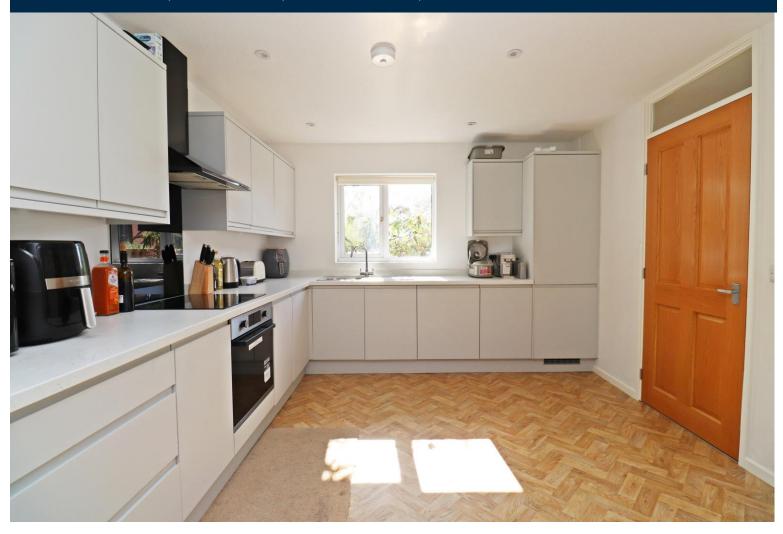

Upon entering the house, which was refurbished entirely, one year ago, you are welcomed by a spacious entrance hallway. To the right, you will find the contemporary open-plan kitchen/diner, complete with modern fitted appliances such as a dishwasher and built-in fridge freezer. The dining area is located towards the rear, creating an ideal space for entertaining. A UPVC door from the living room area leads out to a sunny, well-maintained lawn and patio garden, providing a lovely outdoor space to relax or dine al fresco. On the ground floor, there is also a generously sized bedroom, offering flexible accommodation and further convenience