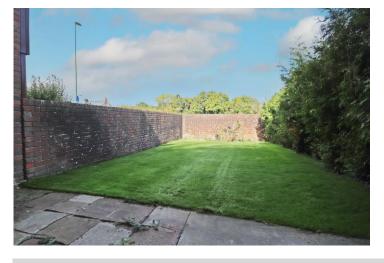

Upon entering the house, which was refurbished entirely, one year ago, you are welcomed by a spacious entrance hallway. To the right, you will find the contemporary open-plan kitchen/diner, complete with modern fitted appliances such as a dishwasher and built-in fridge freezer. The dining area is located towards the rear, creating an ideal space for entertaining. A UPVC door from the living room area leads out to a sunny, well-maintained lawn and patio garden, providing a lovely outdoor space to relax or dine al fresco. On the ground floor, there is also a generously sized bedroom, offering flexible accommodation and further convenience

#### **OUTSIDE**

SUNNY REAR GARDEN