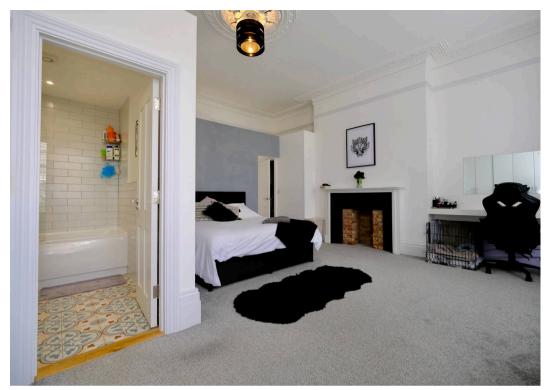

The living space and bedroom has high ceilings and large windows that flood the interiors with natural light.

The bedroom comes complete with an ensuite bathroom, while a separate cloakroom caters to visiting guests.

#### Sleeping

High ceilings continue to the oversized double bedroom at the front of the building, with built in wardrobes and a dressing area / work space. In one corner is the en-suite bathroom with white tiling and a 3 piece suite.