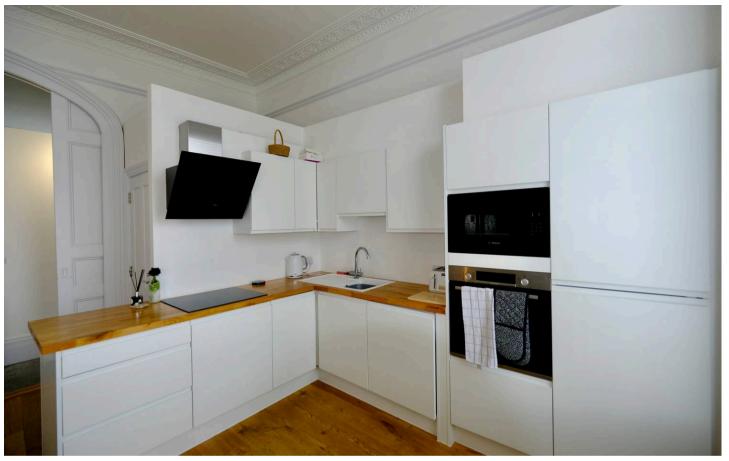

#### Living

Large open plan living space with high ceilings and huge windows. Fully integrated modern kitchen with electric appliances and there is a separate cloakroom for guests. Also additional storage in the private external cupboard.