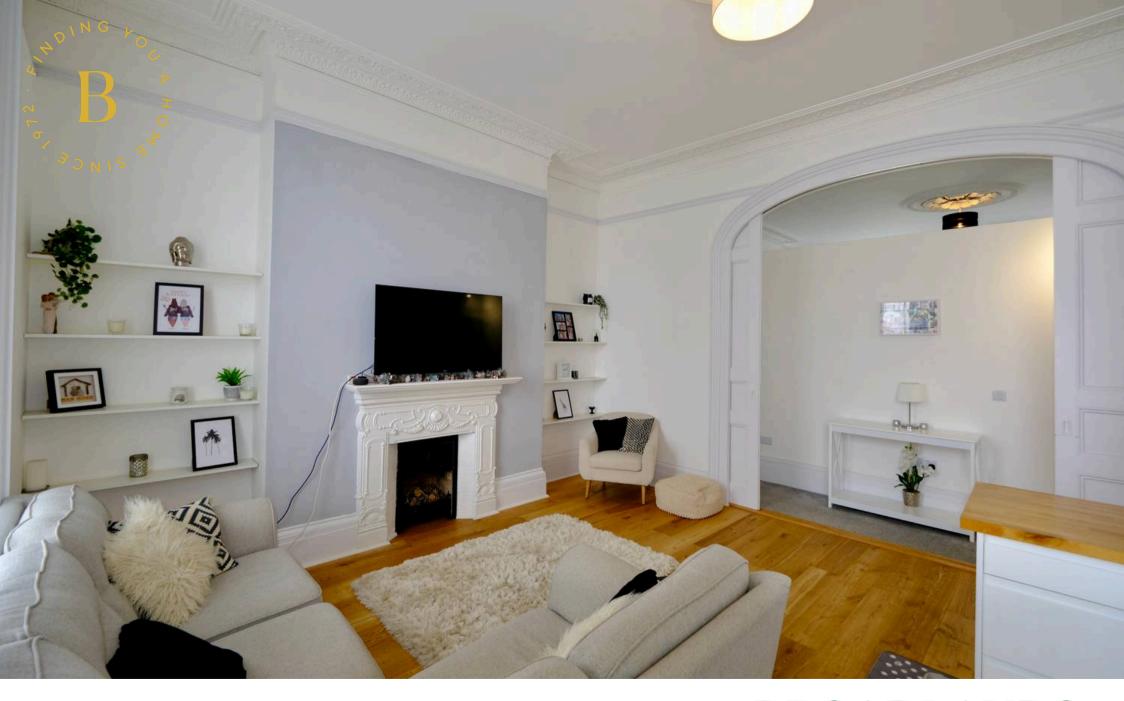

## 4 Royde House, Midvale Road

St Helier, Jersey

On a quiet, one way residential street on the outskirts of town, this immaculate 1 bedroom apartment is in a block that was completely refurbished only 3 years ago.

The living space and bedroom has high ceilings and large windows that flood the interiors with natural light.

The bedroom comes complete with an ensuite bathroom, while a separate cloakroom caters to visiting guests.

#### Living

Large open plan living space with high ceilings and huge windows. Fully integrated modern kitchen with electric appliances and there is a separate cloakroom for guests. Also additional storage in the private external cupboard.