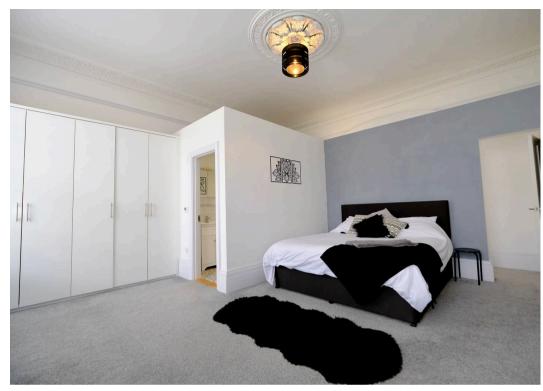

The living space and bedroom has high ceilings and large windows that flood the interiors with natural light.

The bedroom comes complete with an ensuite bathroom, while a separate cloakroom caters to visiting guests.

#### Sleeping

High ceilings continue to the oversized double bedroom at the front of the building, with built in wardrobes and a dressing area / work space. In one corner is the en-suite bathroom with white tiling and a 3 piece suite.