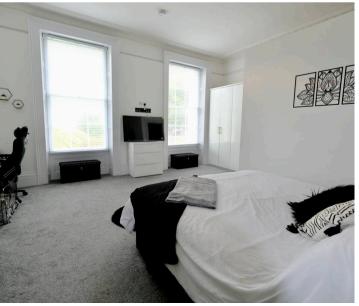

The living space and bedroom has high ceilings and large windows that flood the interiors with natural light.

The bedroom comes complete with an ensuite bathroom, while a separate cloakroom caters to visiting guests.

#### Sleeping

High ceilings continue to the oversized double bedroom at the front of the building, with built in wardrobes and a dressing area / work space. In one corner is the en-suite bathroom with white tiling and a 3 piece suite.