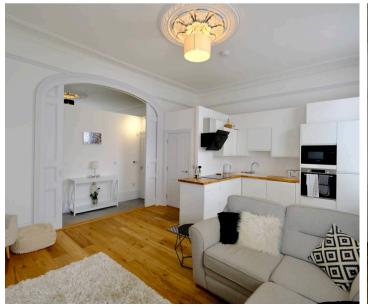

#### Living

Large open plan living space with high ceilings and huge windows. Fully integrated modern kitchen with electric appliances and there is a separate cloakroom for guests. Also additional storage in the private external cupboard.