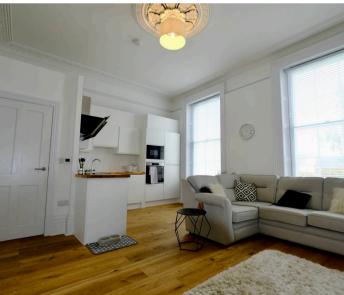

#### Living

Large open plan living space with high ceilings and huge windows. Fully integrated modern kitchen with electric appliances and there is a separate cloakroom for guests. Also additional storage in the private external cupboard.