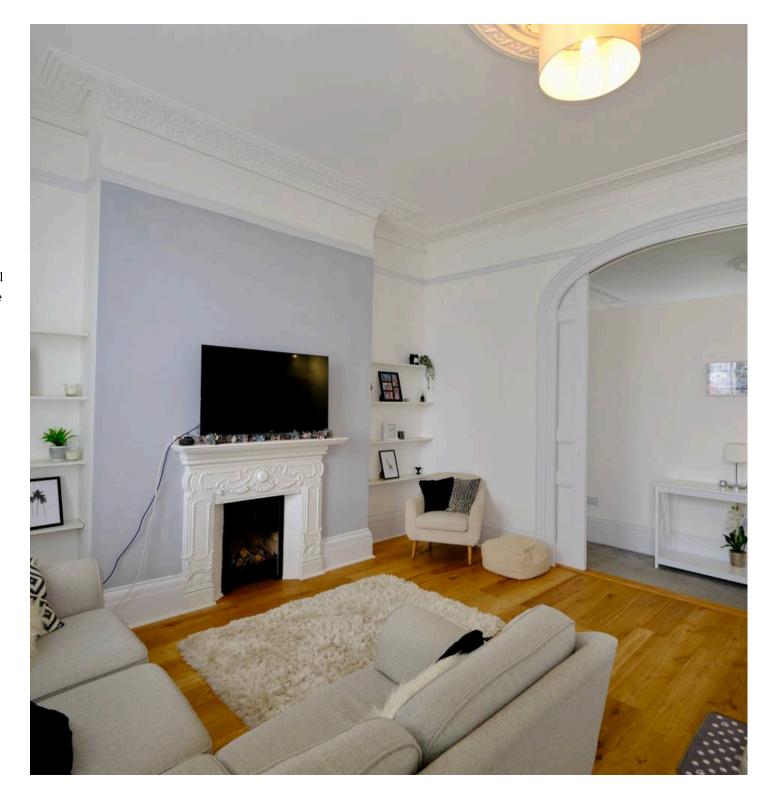

The living space and bedroom has high ceilings and large windows that flood the interiors with natural light.

The bedroom comes complete with an ensuite bathroom, while a separate cloakroom caters to visiting guests.

#### Living

Large open plan living space with high ceilings and huge windows. Fully integrated modern kitchen with electric appliances and there is a separate cloakroom for guests. Also additional storage in the private external cupboard.