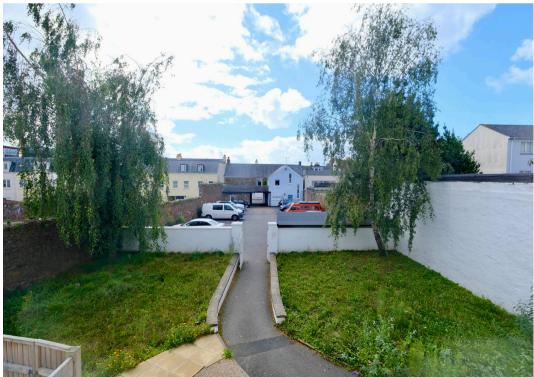

Residents can enjoy the quiet surroundings with communal gardens both at the front and rear of the building and there is a designated parking space for one car.

#### Outside

Communal gardens to the front and rear of the building. Designated parking for one car is accessed from the rear off Clairvale Road. 2 visitor parking spaces.