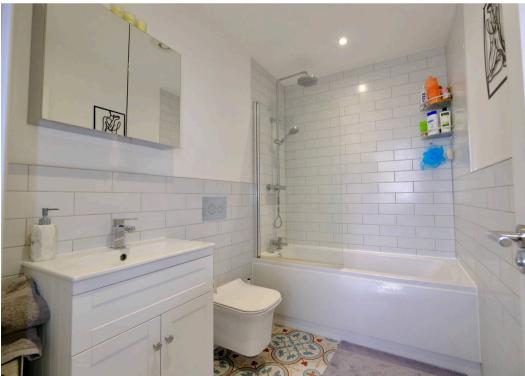

The living space and bedroom has high ceilings and large windows that flood the interiors with natural light.

The bedroom comes complete with an ensuite bathroom, while a separate cloakroom caters to visiting guests.

#### Sleeping

High ceilings continue to the oversized double bedroom at the front of the building, with built in wardrobes and a dressing area / work space. In one corner is the en-suite bathroom with white tiling and a 3 piece suite.