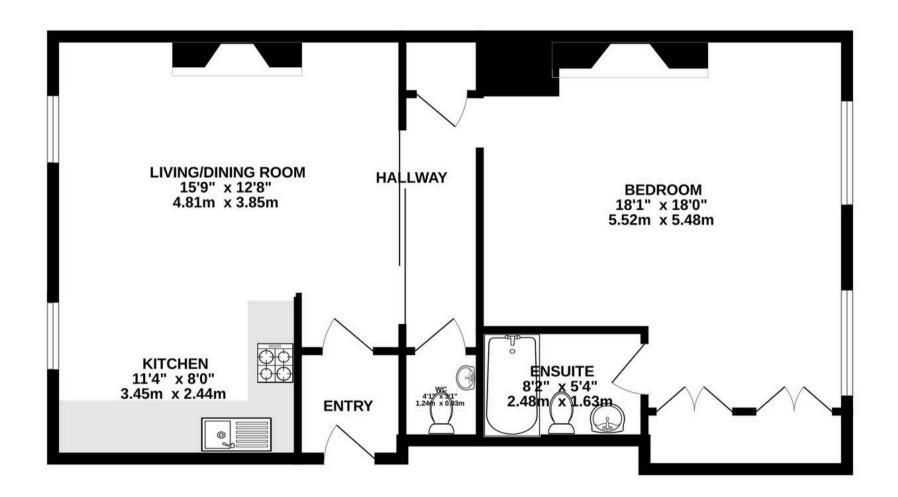

## GROUND FLOOR 776 sq.ft. (72.1 sq.m.) approx.

#### Living

Large open plan living space with high ceilings and huge windows. Fully integrated modern kitchen with electric appliances and there is a separate cloakroom for guests. Also additional storage in the private external cupboard.

#### Sleeping

High ceilings continue to the oversized double bedroom at the front of the building, with built in wardrobes and a dressing area / work space. In one corner is the en-suite bathroom with white tiling and a 3 piece suite.

#### Outside

Communal gardens to the front and rear of the building. Designated parking for one car is accessed from the rear off Clairvale Road. 2 visitor parking spaces.

#### Services

All mains services. No gas. Electric underfloor heating throughout. Secondary glazing. Service charge is £145 per month.