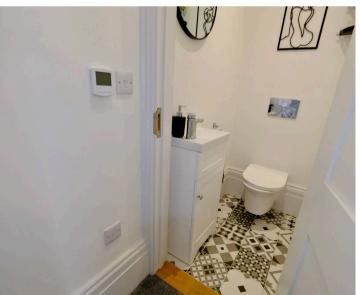

The living space and bedroom has high ceilings and large windows that flood the interiors with natural light.

The bedroom comes complete with an ensuite bathroom, while a separate cloakroom caters to visiting guests.

#### Living

Large open plan living space with high ceilings and huge windows. Fully integrated modern kitchen with electric appliances and there is a separate cloakroom for guests. Also additional storage in the private external cupboard.