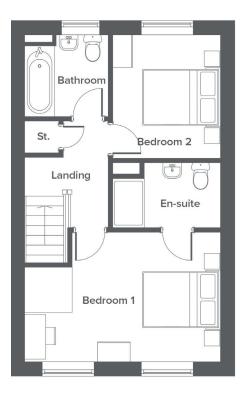

### **First floor**

### Total size **72.46 m<sup>2</sup> / 780 ft<sup>2</sup>**

| Ground Floor                     | Metric                              | Imperial                                      | First Floor                                    | Metric                                           | Imperial                                                   |
|----------------------------------|-------------------------------------|-----------------------------------------------|------------------------------------------------|--------------------------------------------------|------------------------------------------------------------|
| Kitchen / Dining<br>Lounge<br>WC | 2.3 × 5.6<br>4.7 × 3.0<br>0.9 × 1.6 | 7'10" × 18'5"<br>15'8" × 9'10"<br>3'1" × 5'6" | Bedroom 1<br>Bedroom 2<br>Bathroom<br>En-suite | 4.7 × 3.1<br>2.6 × 3.0<br>2.0 × 2.5<br>2.6 × 1.6 | 15'8" x 10'4"<br>8'6" x 9'7"<br>6'9" x 8'5"<br>8'8" x 5'3" |