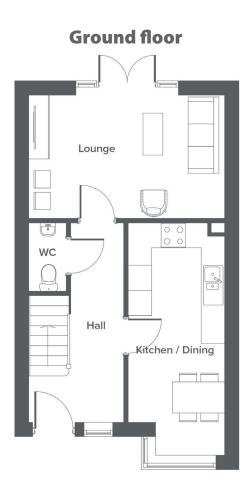

• Open plan kitchen and dining room

• Separate living room

### Total size **72.46 m<sup>2</sup> / 780 ft<sup>2</sup>**

| Ground Floor                     | Metric                              | Imperial                                      | First Floor                                    | Metric                                           | Imperial                                                   |
|----------------------------------|-------------------------------------|-----------------------------------------------|------------------------------------------------|--------------------------------------------------|------------------------------------------------------------|
| Kitchen / Dining<br>Lounge<br>WC | 2.3 × 5.6<br>4.7 × 3.0<br>0.9 × 1.6 | 7'10" × 18'5"<br>15'8" × 9'10"<br>3'1" × 5'6" | Bedroom 1<br>Bedroom 2<br>Bathroom<br>En-suite | 4.7 × 3.1<br>2.6 × 3.0<br>2.0 × 2.5<br>2.6 × 1.6 | 15'8" x 10'4"<br>8'6" x 9'7"<br>6'9" x 8'5"<br>8'8" x 5'3" |