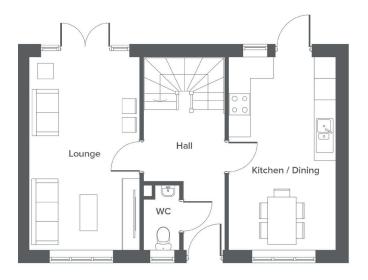

#### **Ground floor**

# Total size **94.3 m<sup>2</sup> / 1015 ft<sup>2</sup>**

**Ground Floor** Metric Imperial 9'10" x 17'10" Kitchen / Dining  $3.0 \times 5.4$ 3.1 x 5.4 10'3" x 17'10" WC 1.0 x 1.8 3'4" x 6'1"

| First Floor | Metric           | Imperial      |
|-------------|------------------|---------------|
| Bedroom 1   | 3.0 x 3.9        | 9'11" x 12'9" |
| Bedroom 2   | 3.1 x 2.9        | 10'4" x 9'6"  |
| Bedroom 3   | 3.1 x 2.4        | 10'4" x 8'1"  |
| Bathroom    | $2.2 \times 1.7$ | 7'4" x 5'9"   |
| En-suite    | 3.0 x 1.4        | 9'11" x 4'9"  |