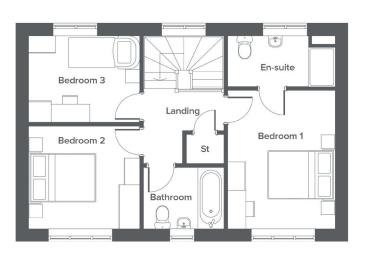

#### **First floor**

# Total size **94.3 m<sup>2</sup> / 1015 ft<sup>2</sup>**

**Ground Floor** Metric Imperial 9'10" x 17'10" Kitchen / Dining  $3.0 \times 5.4$ 3.1 x 5.4 10'3" x 17'10" WC 1.0 x 1.8 3'4" x 6'1"

| First Floor | Metric           | Imperial      |
|-------------|------------------|---------------|
| Bedroom 1   | 3.0 x 3.9        | 9'11" x 12'9" |
| Bedroom 2   | 3.1 x 2.9        | 10'4" x 9'6"  |
| Bedroom 3   | 3.1 x 2.4        | 10'4" x 8'1"  |
| Bathroom    | $2.2 \times 1.7$ | 7'4" x 5'9"   |
| En-suite    | 3.0 x 1.4        | 9'11" x 4'9"  |