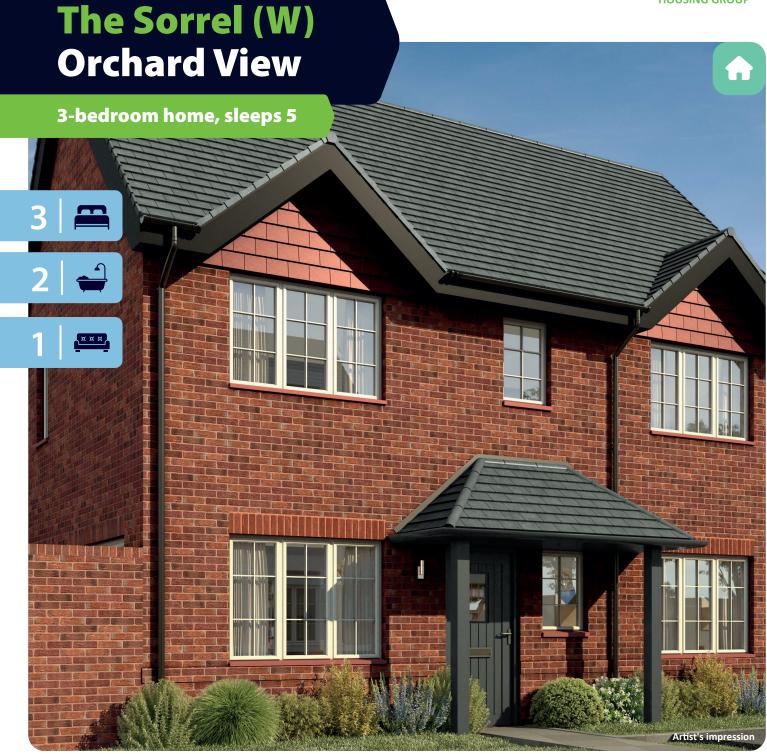

# The Sorrel (W) **Orchard View**

3-bedroom home, sleeps 5

### **Key features**

- Two double bedrooms
- Downstairs W.C.
- En-suite from master bedroom
- Open plan kitchen and dining room
- Separate living room
- Driveway parking

The Sorrel (W)

Available plots

Shared Ownership 41, 42 Outright Sale