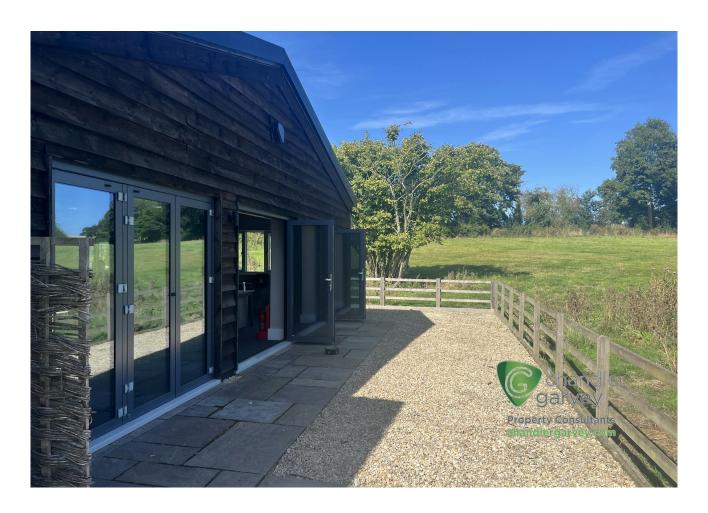

There is a spacious reception area that leads into a large open-plan office with a glass-partitioned boardroom and an additional meeting room. The suite is has an apex roof with exposed beams and bifold doors, allowing for an abundance of natural light.

The property is located in a serene rural setting, offering ample parking facilities, including three carports and two electric vehicle charging points. Externally, there is a private parking area with three carports, a storage shed, and space for approximately 20 vehicles. Additionally, there is a small patio and a grassy area that was previously a wildflower meadow, available for the tenant's use.