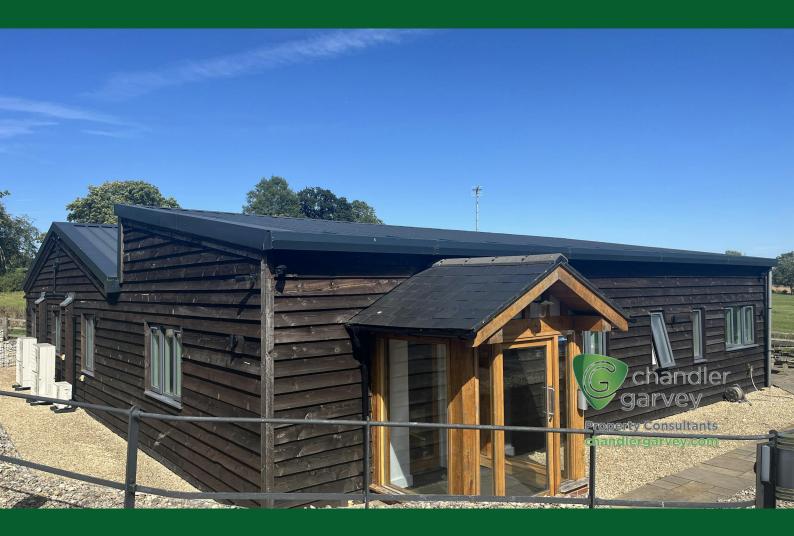

#### Description

The office suite benefits from a combination of open-plan space and glass-partitioned offices/meeting rooms, all finished to an exceptionally high standard. There is air conditioning, underfloor heating powered by an air source heat pump, fitted alarm system, modern kitchen and restroom.

There is a spacious reception area that leads into a large open-plan office with a glass-partitioned boardroom and an additional meeting room. The suite is has an apex roof with exposed beams and bifold doors, allowing for an abundance of natural light.

The property is located in a serene rural setting, offering ample parking facilities, including three carports and two electric vehicle charging points. Externally, there is a private parking area with three carports, a storage shed, and space for approximately 20 vehicles. Additionally, there is a small patio and a grassy area that was previously a wildflower meadow, available for the tenant's use.