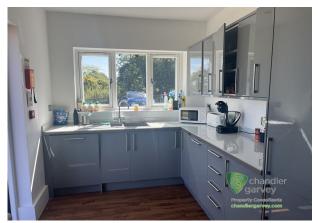

#### Description

The office suite benefits from a combination of open-plan space and glass-partitioned offices/meeting rooms, all finished to an exceptionally high standard. There is air conditioning, underfloor heating powered by an air source heat pump, fitted alarm system, modern kitchen and restroom.