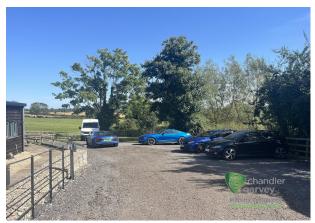

The property is located in a serene rural setting, offering ample parking facilities, including three carports and two electric vehicle charging points. Externally, there is a private parking area with three carports, a storage shed, and space for approximately 20 vehicles. Additionally, there is a small patio and a grassy area that was previously a wildflower meadow, available for the tenant's use.