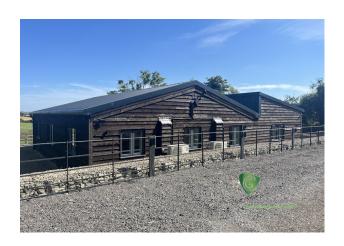

The property is located in a serene rural setting, offering ample parking facilities, including three carports and two electric vehicle charging points. Externally, there is a private parking area with three carports, a storage shed, and space for approximately 20 vehicles. Additionally, there is a small patio and a grassy area that was previously a wildflower meadow, available for the tenant's use.