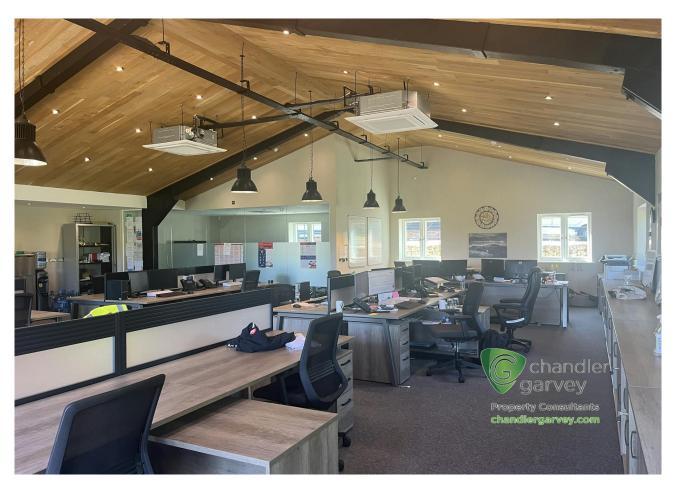

#### Description

The office suite benefits from a combination of open-plan space and glass-partitioned offices/meeting rooms, all finished to an exceptionally high standard. There is air conditioning, underfloor heating powered by an air source heat pump, fitted alarm system, modern kitchen and restroom.

There is a spacious reception area that leads into a large open-plan office with a glass-partitioned boardroom and an additional meeting room. The suite is has an apex roof with exposed beams and bifold doors, allowing for an abundance of natural light.

The modern office furniture, as shown in the pictures, can be acquired through separate negotiation.