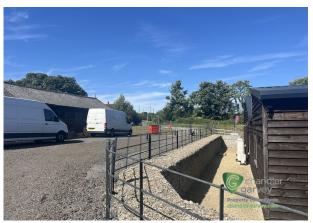

The property is located in a serene rural setting, offering ample parking facilities, including three carports and two electric vehicle charging points. Externally, there is a private parking area with three carports, a storage shed, and space for approximately 20 vehicles. Additionally, there is a small patio and a grassy area that was previously a wildflower meadow, available for the tenant's use.