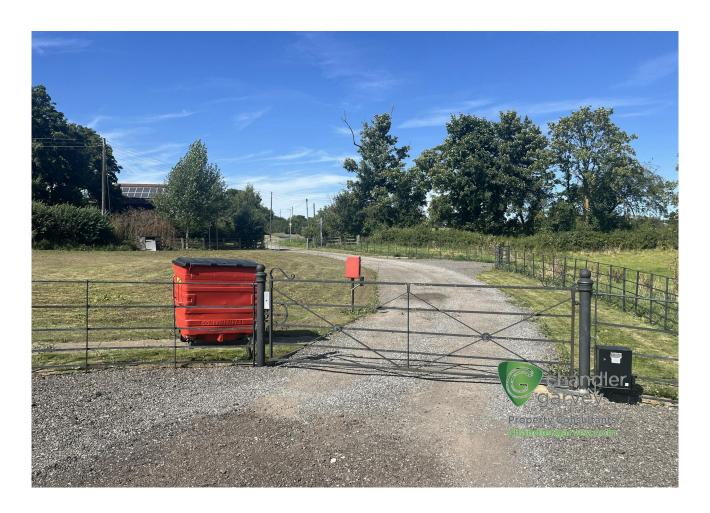

The property is located in a serene rural setting, offering ample parking facilities, including three carports and two electric vehicle charging points. Externally, there is a private parking area with three carports, a storage shed, and space for approximately 20 vehicles. Additionally, there is a small patio and a grassy area that was previously a wildflower meadow, available for the tenant's use.