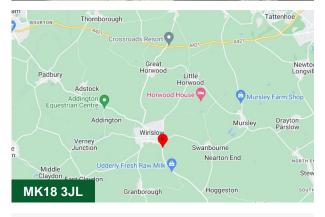

#### Location

The property is situated on the Swanbourne Estate, just outside the town of Winslow in Buckinghamshire. This location offers a countryside setting with excellent transport links, ensuring quick and easy access to Milton Keynes and other nearby towns. Winslow is within walking distance, offering a variety of amenities including cafes, restaurants, pubs, and convenience stores like the Co-op.

Milton Keynes Central train station is 11 miles away, providing a fast rail service to London Euston in approximately 30 minutes. The new Winslow Railway Station, currently under construction as part of the East West Rail project, will offer services to Milton Keynes, Bicester, Aylesbury, Oxford, Bedford, and Cambridge once completed. Trains are expected to begin operating in 2024.