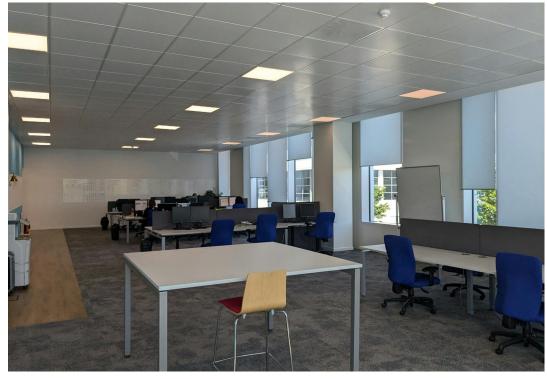

## Description

This high quality office is mostly open plan with two meeting rooms, several work pods and a seperate kitchen/breakout area. It is accessed via an attractive reception area and lobby served by lifts in the central core of the building. There are 10 parking spaces included with the office and the property is very sustainable obtaining an EPC rating of A-18 which is valid until 2028.