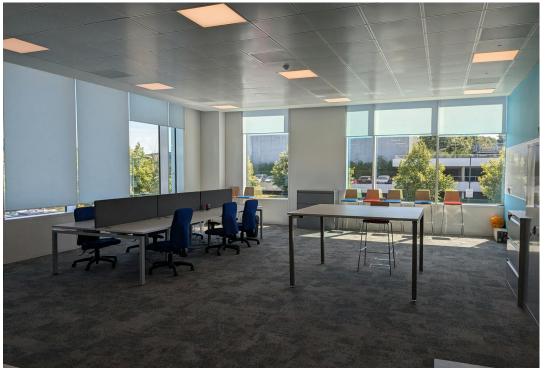

## Description

This high quality office is mostly open plan with two meeting rooms, several work pods and a seperate kitchen/breakout area. It is accessed via an attractive reception area and lobby served by lifts in the central core of the building. There are 10 parking spaces included with the office and the property is very sustainable obtaining an EPC rating of A-18 which is valid until 2028.