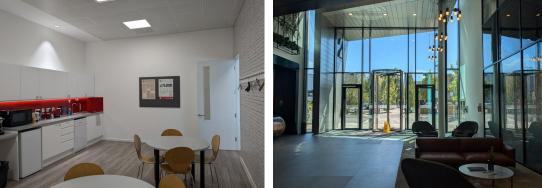

# High Quality Office in Central Location

- Manned Reception and Impressive Entrance
- On-Site Cafe, Shower Facilities, Cycle Store & Car Parking
- Floor to Ceiling Height from 2.85-3m
- VRV Heating and Cooling System
- Energy Efficient LED Light Fittings
- 10 Car Parking Spaces

## Description

This high quality office is mostly open plan with two meeting rooms, several work pods and a seperate kitchen/breakout area. It is accessed via an attractive reception area and lobby served by lifts in the central core of the building. There are 10 parking spaces included with the office and the property is very sustainable obtaining an EPC rating of A-18 which is valid until 2028.