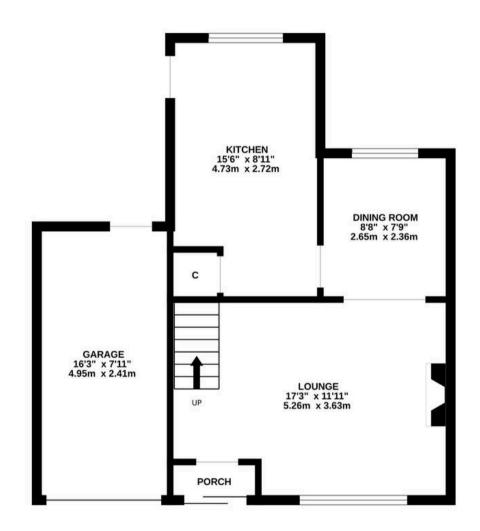

## **Brackenly Forest Lane**

Hythe, Southampton

This semi detached house is offered for sale with NO ONWARD CHAIN. Internally there are three bedrooms, a lounge, a dining room, a spacious kitchen and a family bathroom. Outside of the property you will find an enclosed rear garden, ample driveway parking and an attached single garage. Further features include gas central heating and double glazed locking windows throughout. An internal viewing is strongly recommended to fully appreciate the potential on offer.

## TOTAL FLOOR AREA: 872 sq.ft. (81.0 sq.m.) approx.