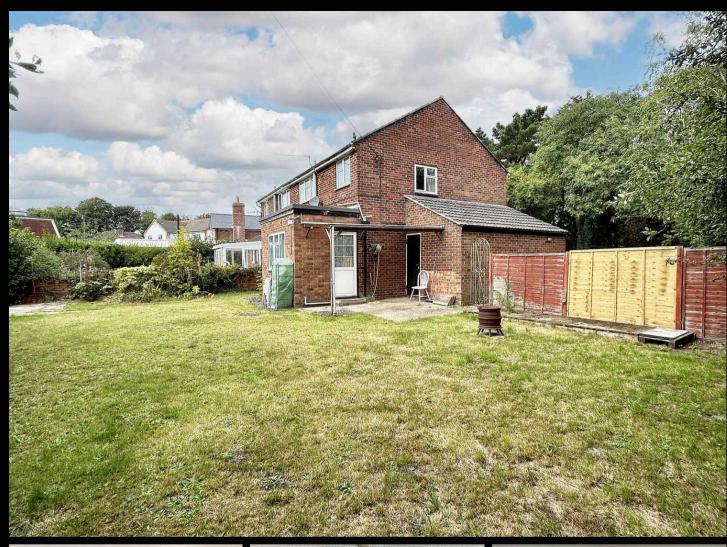

## **Brackenly Forest Lane**

Hythe, Southampton

This semi detached house is offered for sale with NO ONWARD CHAIN. Internally there are three bedrooms, a lounge, a dining room, a spacious kitchen and a family bathroom. Outside of the property you will find an enclosed rear garden, ample driveway parking and an attached single garage. Further features include gas central heating and double glazed locking windows throughout. An internal viewing is strongly recommended to fully appreciate the potential on offer.