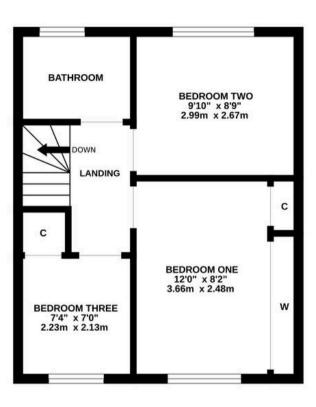

## **Brackenly Forest Lane**

Hythe, Southampton

This semi detached house is offered for sale with NO ONWARD CHAIN. Internally there are three bedrooms, a lounge, a dining room, a spacious kitchen and a family bathroom. Outside of the property you will find an enclosed rear garden, ample driveway parking and an attached single garage. Further features include gas central heating and double glazed locking windows throughout. An internal viewing is strongly recommended to fully appreciate the potential on offer.

## TOTAL FLOOR AREA: 872 sq.ft. (81.0 sq.m.) approx.