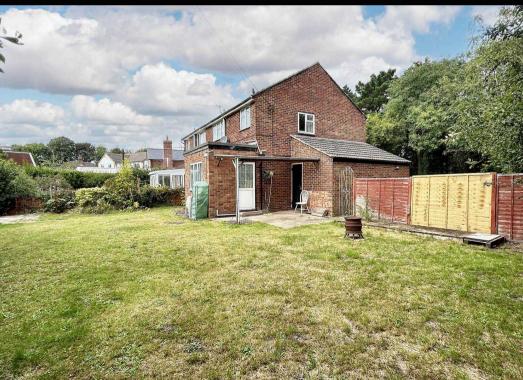

## **Brackenly Forest Lane**

Hythe, Southampton

This semi detached house is offered for sale with NO ONWARD CHAIN. Internally there are three bedrooms, a lounge, a dining room, a spacious kitchen and a family bathroom. Outside of the property you will find an enclosed rear garden, ample driveway parking and an attached single garage. Further features include gas central heating and double glazed locking windows throughout. An internal viewing is strongly recommended to fully appreciate the potential on offer.