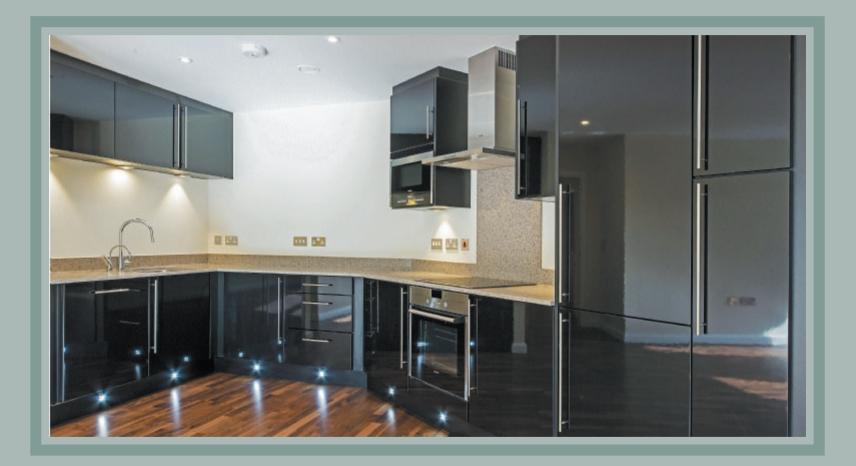

#### ACCOMODATION

A brand new two bedroom, two bathroom stylish apartment available to rent in Fulham's newest development, Chelsea Reach SW6. A south-west facing apartment situated on a quiet street on the first floor with double glazed windows, wooden floors and underfloor heating throughout. The property comprises of a fully equipped open plan kitchen with superb storage, spacious reception, master bedroom with ensuite shower room and built in storage, further double bedroom with built in storage and a further bathroom with heated walls. The property further benefits from video phone entry, 24 hour porter and 1 parking space. Prior to the tenancy blinds (colour to be chosen by the tenant) and a bathroom screen will be installed. The heating and hot water charges are included in the rent. EPC rating B.