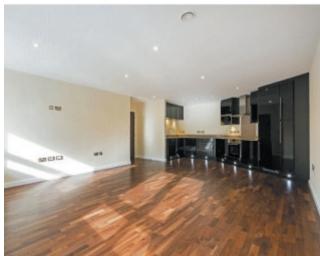

#### ACCOMODATION

A brand new two bedroom, two bathroom stylish apartment available to rent in Fulham's newest development, Chelsea Reach SW6. A south-west facing apartment situated on a quiet street on the first floor with double glazed windows, wooden floors and underfloor heating throughout. The property comprises of a fully equipped open plan kitchen with superb storage, spacious reception, master bedroom with ensuite shower room and built in storage, further double bedroom with built in storage and a further bathroom with heated walls. The property further benefits from video phone entry, 24 hour porter and 1 parking space. Prior to the tenancy blinds (colour to be chosen by the tenant) and a bathroom screen will be installed. The heating and hot water charges are included in the rent. EPC rating B.