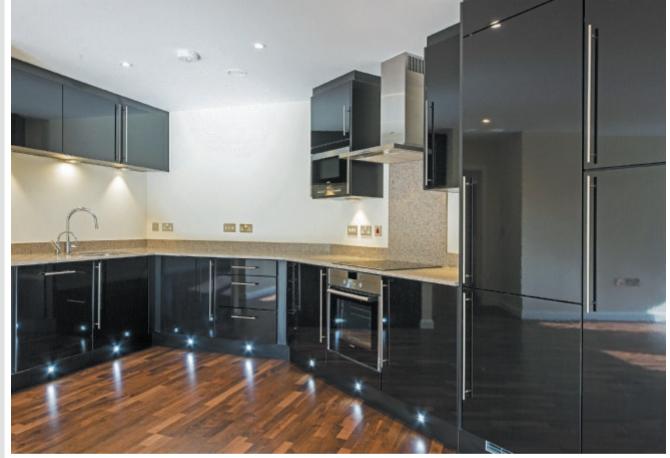

#### ACCOMODATION

A brand new two bedroom, two bathroom stylish apartment available to rent in Fulham's newest development, Chelsea Reach SW6. A south-west facing apartment situated on a quiet street on the first floor with double glazed windows, wooden floors and underfloor heating throughout. The property comprises of a fully equipped open plan kitchen with superb storage, spacious reception, master bedroom with ensuite shower room and built in storage, further double bedroom with built in storage and a further bathroom with heated walls. The property further benefits from video phone entry, 24 hour porter and 1 parking space. Prior to the tenancy blinds (colour to be chosen by the tenant) and a bathroom screen will be installed. The heating and hot water charges are included in the rent. EPC rating B.