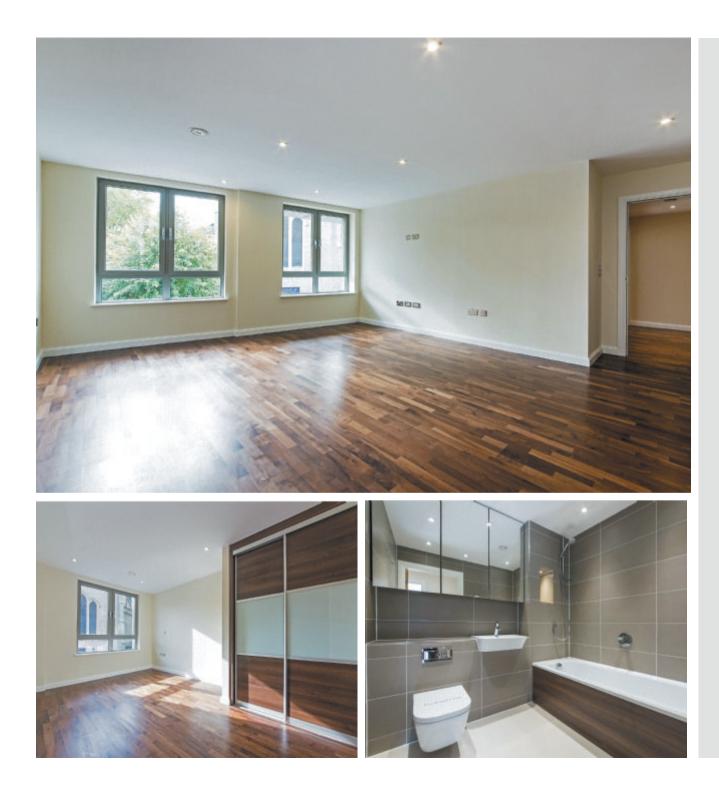

## A stylish two bedroom apartment

2 bedrooms • 2 bathrooms • Reception room • Kitchen • Parking

Chelsea Reach is situated on Vanston Place, moments from the local amenities of Fulham Broadway and Fulham Broadway Underground Station (District Line).

#### ACCOMODATION

A brand new two bedroom, two bathroom stylish apartment available to rent in Fulham's newest development, Chelsea Reach SW6. A south-west facing apartment situated on a quiet street on the first floor with double glazed windows, wooden floors and underfloor heating throughout. The property comprises of a fully equipped open plan kitchen with superb storage, spacious reception, master bedroom with ensuite shower room and built in storage, further double bedroom with built in storage and a further bathroom with heated walls. The property further benefits from video phone entry, 24 hour porter and 1 parking space. Prior to the tenancy blinds (colour to be chosen by the tenant) and a bathroom screen will be installed. The heating and hot water charges are included in the rent. EPC rating B.