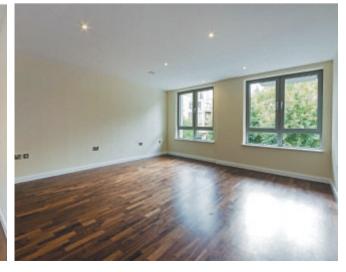

#### ACCOMODATION

A brand new two bedroom, two bathroom stylish apartment available to rent in Fulham's newest development, Chelsea Reach SW6. A south-west facing apartment situated on a quiet street on the first floor with double glazed windows, wooden floors and underfloor heating throughout. The property comprises of a fully equipped open plan kitchen with superb storage, spacious reception, master bedroom with ensuite shower room and built in storage, further double bedroom with built in storage and a further bathroom with heated walls. The property further benefits from video phone entry, 24 hour porter and 1 parking space. Prior to the tenancy blinds (colour to be chosen by the tenant) and a bathroom screen will be installed. The heating and hot water charges are included in the rent. EPC rating B.