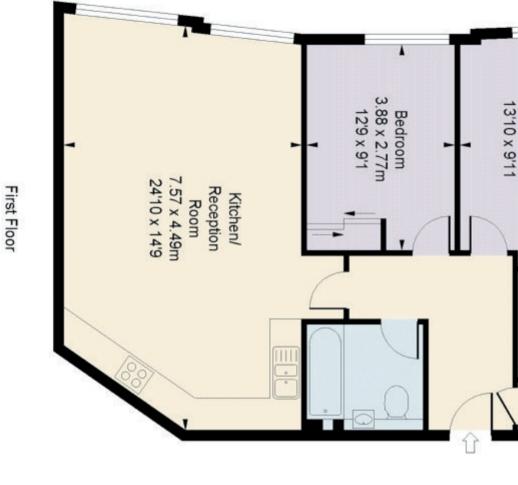

### **TERMS** Unfurnished

GUIDE PRICE £595 per week LOCAL AUTHORITY Hammersmith and Fulham VIEWINGS By appointment with Knight Frank Fulham 020 7751 2410

All potential tenants should be advised that, as well as rent, an administration fee of £276 will apply when renting a property. Please ask us for more information about other fees that may apply or visit KnightFrank.co.uk/tenantcharges ALL MEASUREMENTS ARE MAXIMUM, AND INCLUDE WINDOW BAYS AND WARDROBES WHERE APPLICABLE THIS PLAN MUST NOT BE REPRODUCED BY ANY OTHER PERSON WITHOUT PERMISSION

ILLUSTRATION FOR IDENTIFICATION PURPOSES ONLY

Dungannon House, Vanston Place, Fulham, SW6 1AY Approximate Gross Internal Area 824 sq ft / 76.55 sq m

4.22 x 3.01m

Bedroom

fulhamlettings@knightfrank.com

Important Notice 1. Particulars: These particulars are not an offer or contract, nor part of one. You should not rely on statements by Knight Frank LLP in the particulars or by word of mouth or in writing ("information") as being factually accurate about the property, its condition or its value. Neither Knight Frank LLP nor any joint agent has any authority to make any representations about the property, and accordingly any information given is entirely without responsibility on the part of the agents, seller(s)or lessor(s). 2. Photos etc: The photographs show only certain parts of the property as they appeared at the time they were taken. Areas, measurements and distances given are approximate only. 3. Regulations etc: Any reference to alterations to, or use of, any part of the property does not mean that any necessary planning, building regulations or other consent has been obtained. A buyer or lessee must find out by inspection or in other ways that these matters have been properly dealt with and that all information is correct. 4. VAT: The VAT position relating to the property may change without notice. Particulars dated May 2015. Photographs dated October 2013. Knight Frank LLP is a limited liability partnership registered in England with registered number OC305934. Our registered office is 55 Baker Street, London, W1U 8AN, where you may look at a list of members' names.