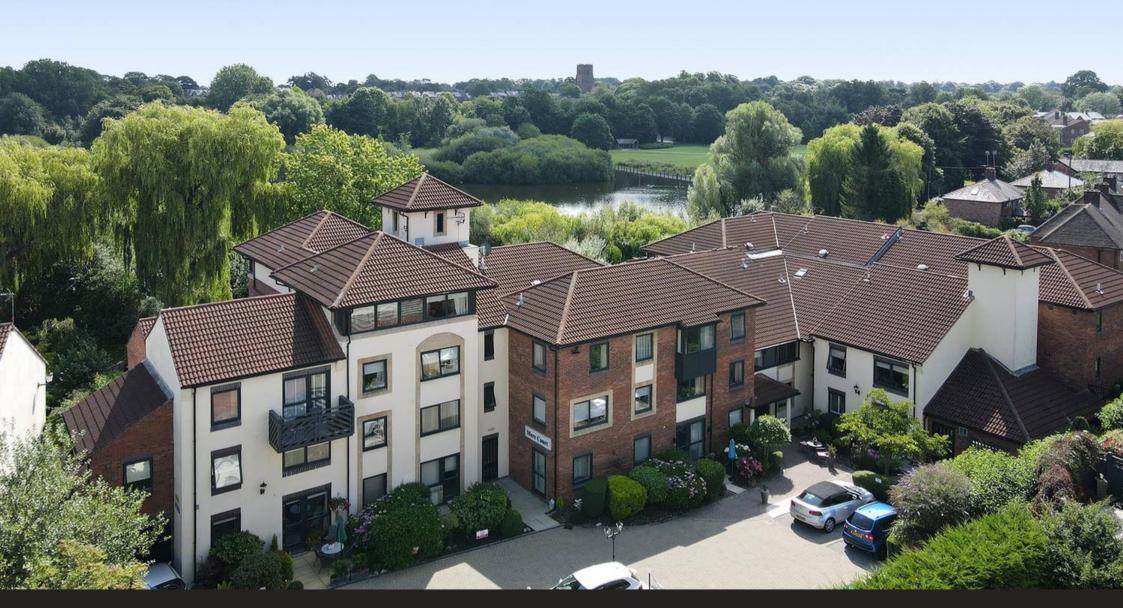

## Ruskin Court, Knutsford

1-bed retirement apartment in town centre w/ lift access. Stunning views of Knutsford Moor. Spacious, light-filled lounge & kitchen. Onsite manager, guest suite & residents lounge. Vacant, no chain, ideal retirement property.

Council Tax band: B

Tenure: Leasehold

EPC Energy Efficiency Rating: C

EPC Environmental Impact Rating: D

- A well-presented second floor apartment with lift access
- Superb views across Knutsford Moor
- A larger style of apartment with a lovely bay window
- Live-in house manager and great communal facilities, including guest suite and large lounge
- Brilliant town centre position
- Vacant with no onward chain