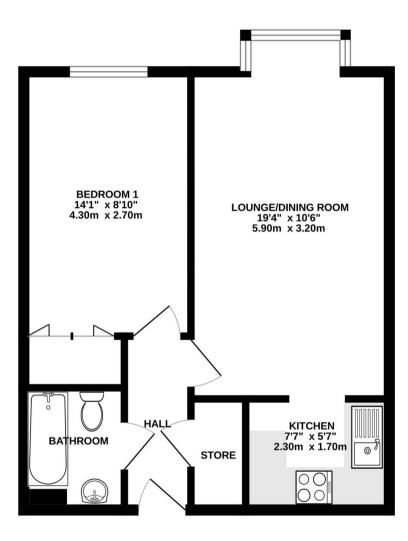

## Ruskin Court, Knutsford

1-bed retirement apartment in town centre w/ lift access. Stunning views of Knutsford Moor. Spacious, light-filled lounge & kitchen. Onsite manager, guest suite & residents lounge. Vacant, no chain, ideal retirement property.

Council Tax band: B

Tenure: Leasehold

EPC Energy Efficiency Rating: C

EPC Environmental Impact Rating: D

- A well-presented second floor apartment with lift access
- Superb views across Knutsford Moor
- A larger style of apartment with a lovely bay window
- Live-in house manager and great communal facilities, including guest suite and large lounge
- Brilliant town centre position
- Vacant with no onward chain