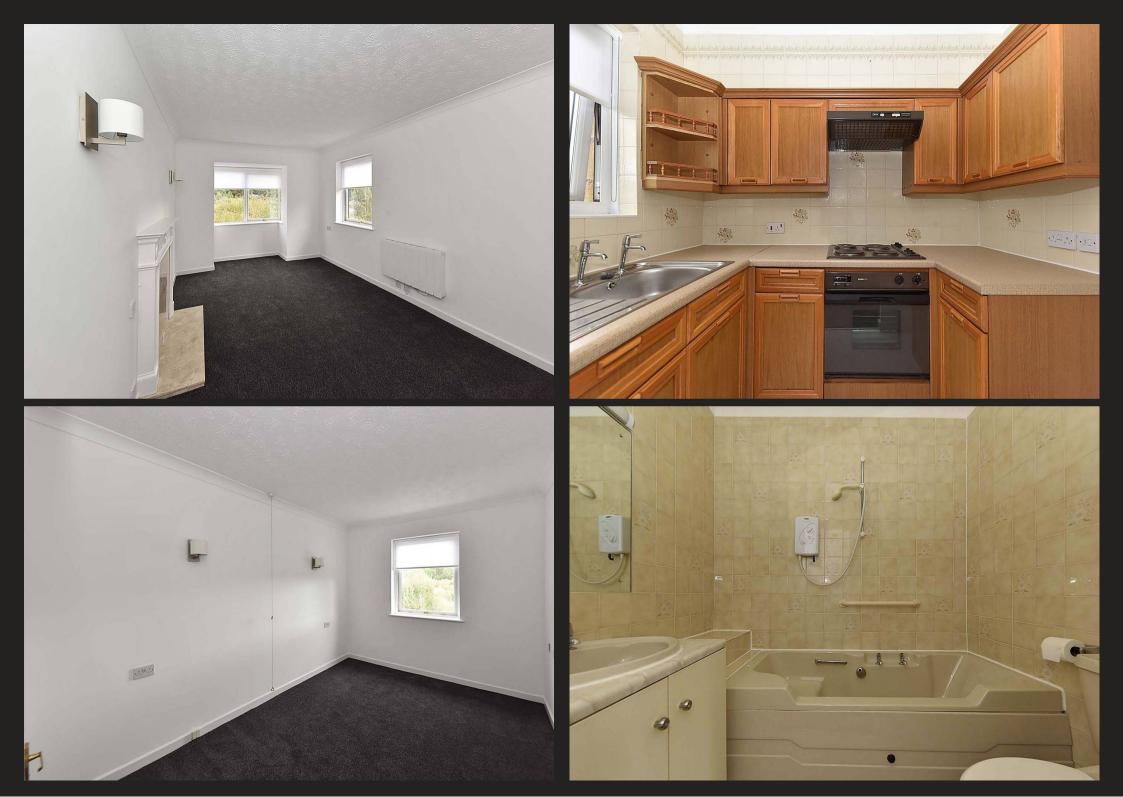

## Ruskin Court, Knutsford

1-bed retirement apartment in town centre w/ lift access. Stunning views of Knutsford Moor. Spacious, light-filled lounge & kitchen. Onsite manager, guest suite & residents lounge. Vacant, no chain, ideal retirement property.

Council Tax band: B

Tenure: Leasehold

EPC Energy Efficiency Rating: C

EPC Environmental Impact Rating: D

- A well-presented second floor apartment with lift access
- Superb views across Knutsford Moor
- A larger style of apartment with a lovely bay window
- Live-in house manager and great communal facilities, including guest suite and large lounge
- Brilliant town centre position
- Vacant with no onward chain