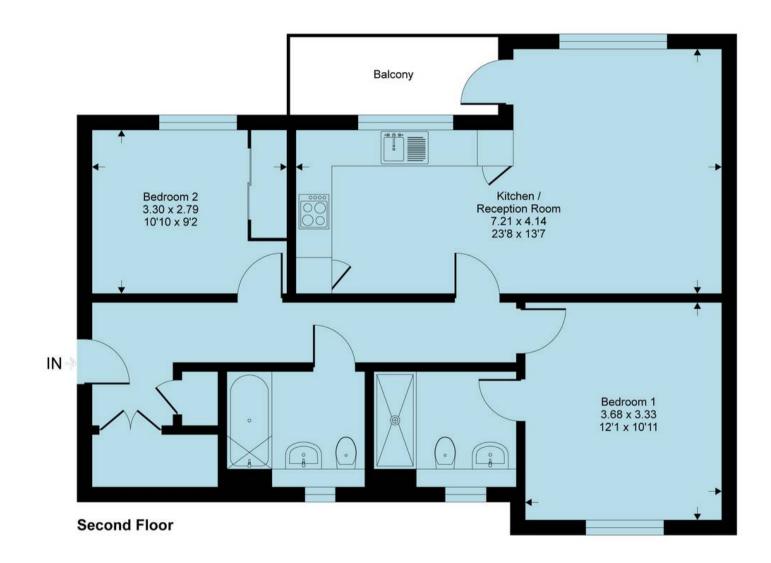

## **Highwood House, RH12** Approximate Gross Internal Area = 71.1 sq m / 766 sq ft

This floor plan is for representation purposes only as defined by the RICS code of Measuring Practice (and IPMS where requested) and should be used as such by any prospective purchaser. Whilst every attempt has been made to ensure the accuracy contained here, the measurement of doors, windows and rooms is approximate and no responsibility is taken for any error, omission or mis-statement. Specifically no guarantee is given on the total area of the property if quoted on the plan. Any figure provided is for guidance only and should not be used for valuation purposes.