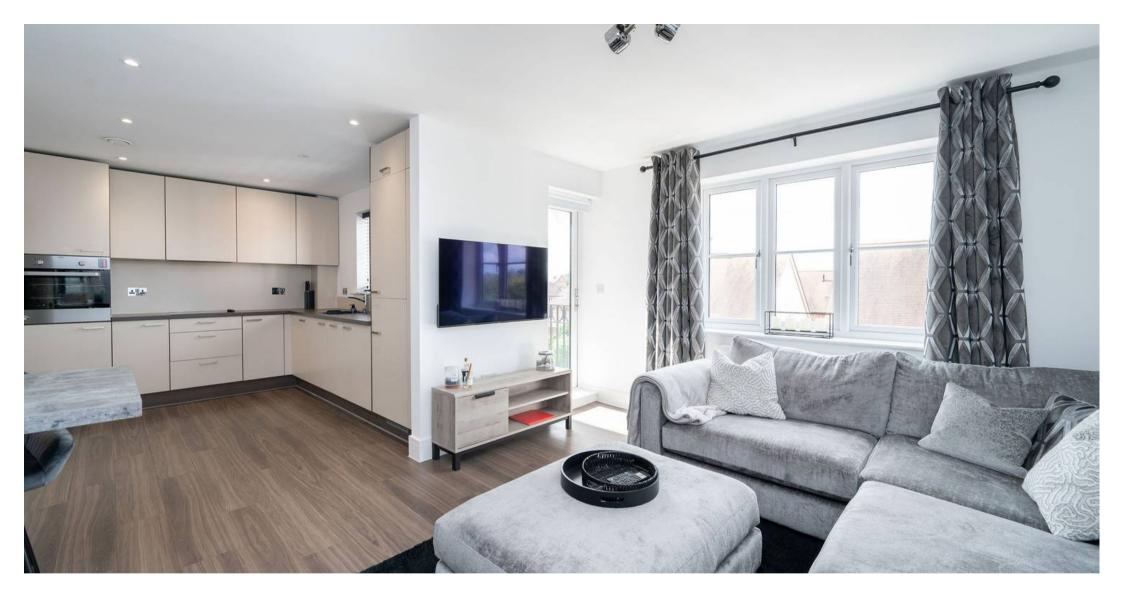

The reception hallway welcomes you and leads through to a fabulous open plan kitchen/dining/living space which enjoys a southerly aspect providing a light and airy feeling along with an access door to the private outdoor balcony. The kitchen has a range of wall and base cabinets with complimenting work surfaces running through, there is a selection of integrated Zanussi appliances including an oven, electric hob and extractor hood, also of note is the integrated dishwasher and fridge/freezer. The reception hallway accommodates a utility cupboard where there is space and plumbing for the washing machine. The main bedroom suite has an accompanying ensuite bathroom which is finished to a high specification and features a large walk-in shower, wash hand basin and a low level WC - all complimented with quality chrome fittings. The second bedroom is of decent proportions and has a fitted wardrobe and enjoys a southerly aspect. Completing the living space is a family bathroom which has a wall mounted shower over the bath, a wash hand basin, a low level WC along with quality chrome fittings and tiling to the floor and walls. The apartment also benefits from two large storage cupboards, one a perfect utility space.