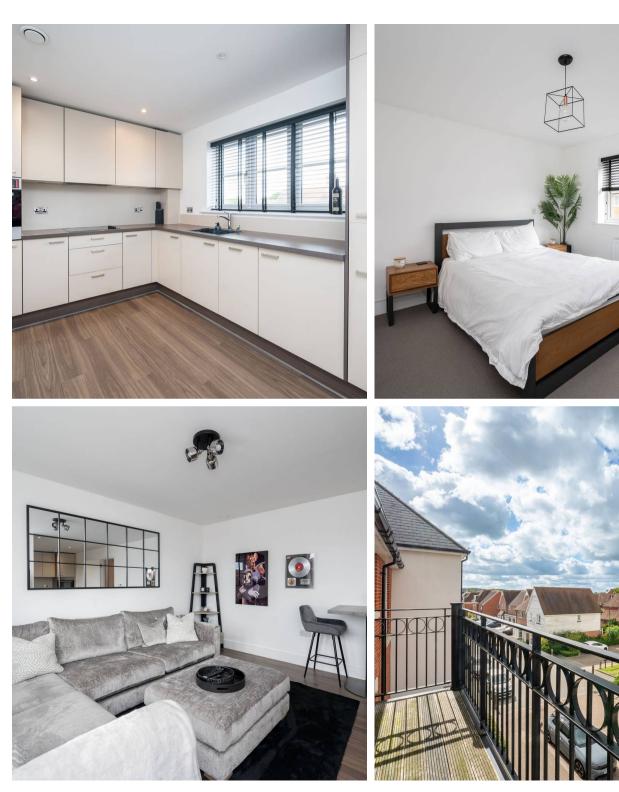

The reception hallway welcomes you and leads through to a fabulous open plan kitchen/dining/living space which enjoys a southerly aspect providing a light and airy feeling along with an access door to the private outdoor balcony. The kitchen has a range of wall and base cabinets with complimenting work surfaces running through, there is a selection of integrated Zanussi appliances including an oven, electric hob and extractor hood, also of note is the integrated dishwasher and fridge/freezer. The reception hallway accommodates a utility cupboard where there is space and plumbing for the washing machine. The main bedroom suite has an accompanying ensuite bathroom which is finished to a high specification and features a large walk-in shower, wash hand basin and a low level WC - all complimented with quality chrome fittings. The second bedroom is of decent proportions and has a fitted wardrobe and enjoys a southerly aspect. Completing the living space is a family bathroom which has a wall mounted shower over the bath, a wash hand basin, a low level WC along with quality chrome fittings and tiling to the floor and walls. The apartment also benefits from two large storage cupboards, one a perfect utility space.