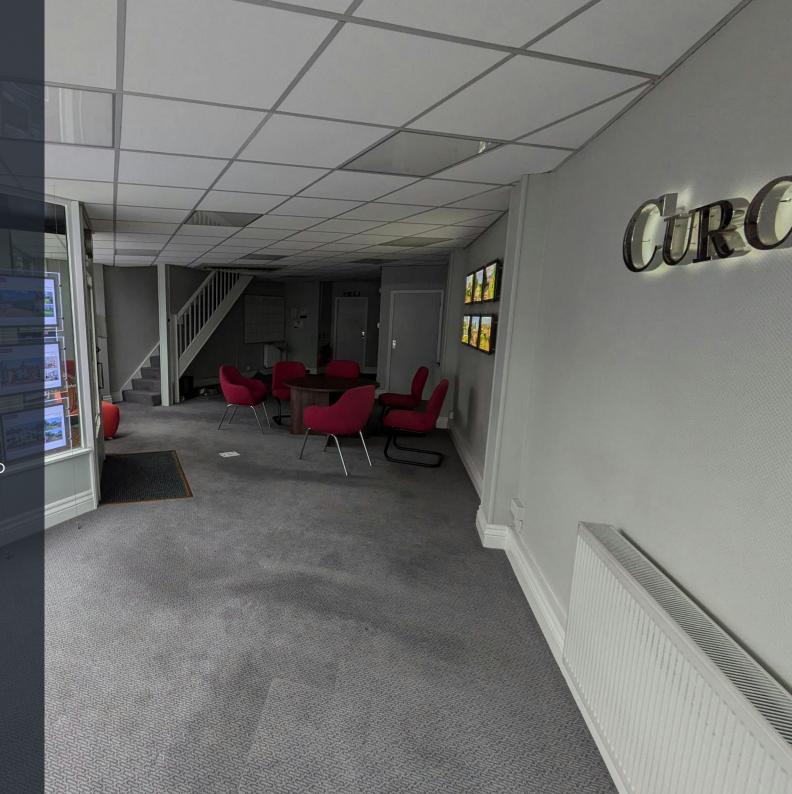

# **Description**

An open-plan, spacious two-storey commercial space having previously been used as an estate agents.

The premises have the potential for several uses including retail, office, leisure and serving hot-food. We note the landlord has submitted an application with the local authority for the serving of hot-food at the premises, with the appropriate extraction.

## **Accommodation**

| Name                                 | sq ft    | sq m   | Availability |
|--------------------------------------|----------|--------|--------------|
| Ground - Retail Space                | 608.80   | 56.56  | Available    |
| 1st - First Floor Office and Kitchen | 591.85   | 54.99  | Available    |
| Total                                | 1,200.65 | 111.55 |              |