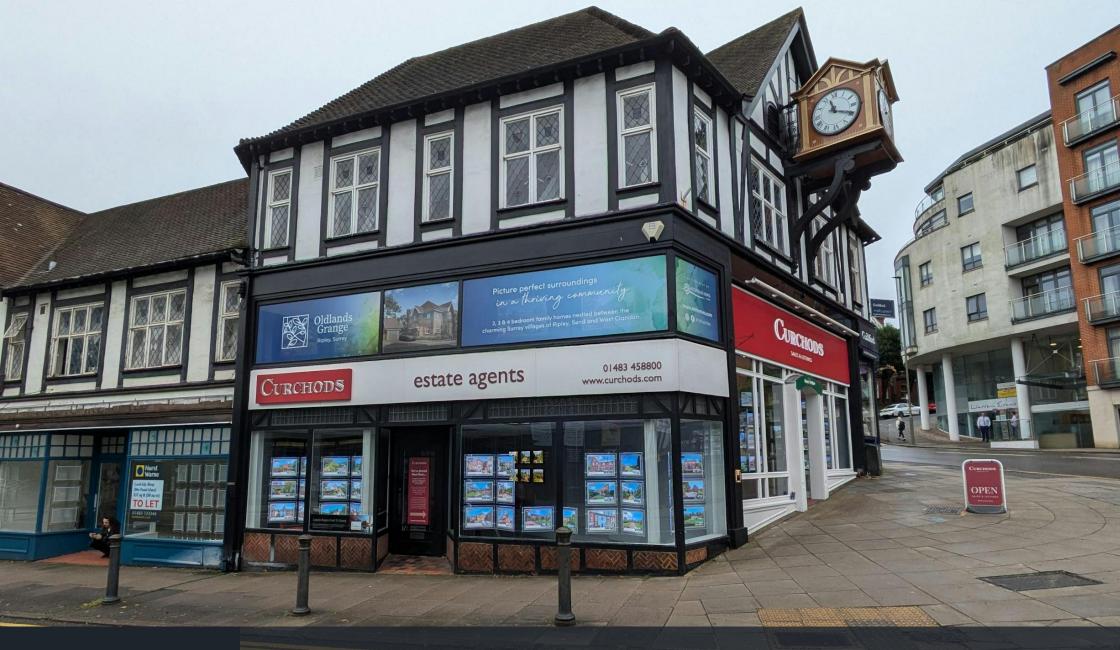

Owen Isherwood

4 London Road, Guildford, GU1 2AF
TO LET | 1,200 SQ FT

Two-storey Retail unit in the center of Guildford, benefitting from being directly opposite G-Live and local hotel complex.

- Application for Hot-Food usage pending.
- Central Guildford location.
- Opposite G-Live and Hotel Complex.
- Parking nearby.
- Over 1,000 sqft of commercial space.
- Large glass frontage facing onto the road.

## Location

The premises are located along London Road, one of the main connecting roads leading into the center of Guildford and benefitting from being a part of a small number of retail units situated opposite G-Live and a new hotel complex at the top of the high street. London Road also benefits from its own National Rail station around a five-minute walk from the subject premises, as well as local bus connections between the center of town and Woking.

# **Description**

An open-plan, spacious two-storey commercial space having previously been used as an estate agents.

The premises have the potential for several uses including retail, office, leisure and serving hot-food. We note the landlord has submitted an application with the local authority for the serving of hot-food at the premises, with the appropriate extraction.