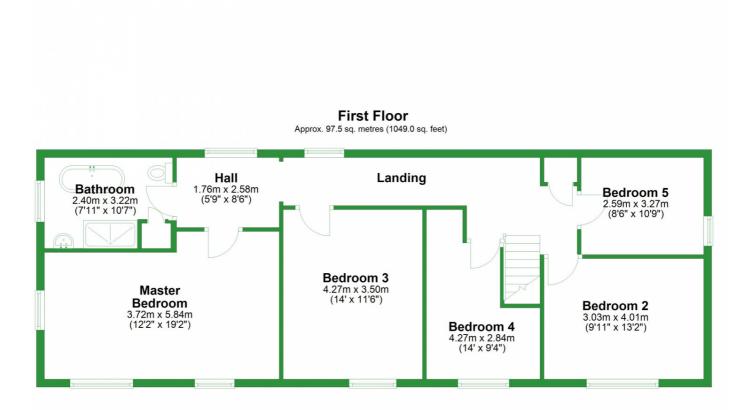

# Gallery **Floorplan**

### **GREEN HAWORTH, ACCRINGTON, BB5**

Total area: approx. 202.9 sq. metres (2183.7 sq. feet)

For illustritive purposes only. Not to scale. All sizes are approximate. Plan produced using PlanUp.