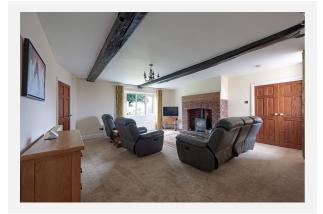

|

#### Local Area

| Local Authority:                                        | Hyndburn | Estimated Broadband Speeds         |
|---------------------------------------------------------|----------|------------------------------------|
| <b>Conservation Area:</b>                               | No       | (Standard - Superfast - Ultrafast) |
| <ul><li>Flood Risk:</li><li>Rivers &amp; Seas</li></ul> | No Risk  | 15 -                               |
| <ul> <li>Surface Water</li> </ul>                       | Very Low | mb/s mb/s                          |
|                                                         |          | $\sim$                             |

#### Mobile Coverage:

(based on calls indoors)



#### Satellite/Fibre TV Availability:





# Gallery **Photos**





















# Gallery **Floorplan**



### **GREEN HAWORTH, ACCRINGTON, BB5**



Total area: approx. 202.9 sq. metres (2183.7 sq. feet)

For illustritive purposes only. Not to scale. All sizes are approximate. Plan produced using PlanUp.













# Property EPC - Certificate



|       | Green Haworth, ACCRINGTON, BB5 | En      | ergy rating |
|-------|--------------------------------|---------|-------------|
|       | Valid until 17.08.2033         |         |             |
| Score | Energy rating                  | Current | Potential   |
| 92+   | Α                              |         |             |
| 81-91 | B                              |         |             |
| 69-80 | С                              |         | 73   C      |
| 55-68 | D                              |