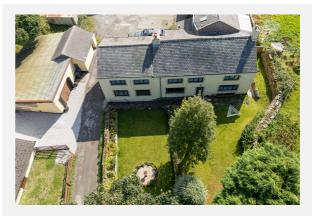

#### Local Area

| Local Authority:                                        | Hyndburn | Estimated Broadband Speeds         |
|---------------------------------------------------------|----------|------------------------------------|
| <b>Conservation Area:</b>                               | No       | (Standard - Superfast - Ultrafast) |
| <ul><li>Flood Risk:</li><li>Rivers &amp; Seas</li></ul> | No Risk  | 15 -                               |
| <ul> <li>Surface Water</li> </ul>                       | Very Low | mb/s mb/s                          |
|                                                         |          | $\sim$                             |

#### Mobile Coverage:

(based on calls indoors)



#### Satellite/Fibre TV Availability:





# Gallery **Photos**





















# Gallery **Floorplan**



### **GREEN HAWORTH, ACCRINGTON, BB5**



Total area: approx. 202.9 sq. metres (2183.7 sq. feet)

For illustritive purposes only. Not to scale. All sizes are approximate. Plan produced using PlanUp.













# Property EPC - Certificate



|       | Green Haworth, ACCRINGTON, BB5 | En      | ergy rating |
|-------|--------------------------------|---------|-------------|
|       | Valid until 17.08.2033         |         |             |
| Score | Energy rating                  | Current | Potential   |
| 92+   | Α                              |         |             |
| 81-91 | B                              |         |             |
| 69-80 | С                              |         | 73   C      |
| 55-68 | D                              |         |