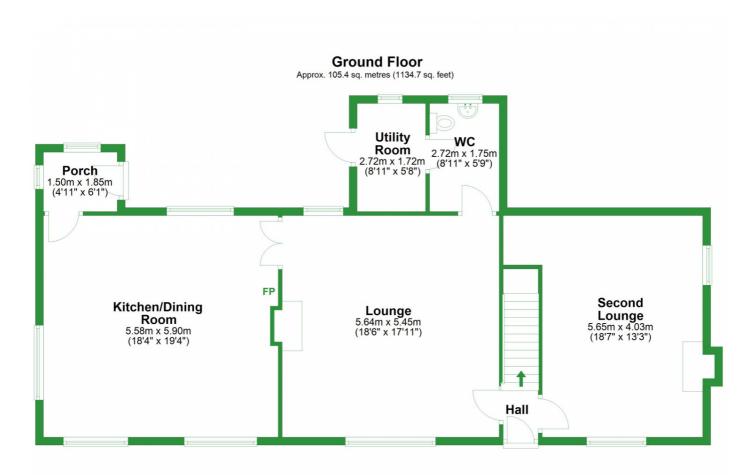

# Gallery **Floorplan**

### **GREEN HAWORTH, ACCRINGTON, BB5**

Total area: approx. 202.9 sq. metres (2183.7 sq. feet)

For illustritive purposes only. Not to scale. All sizes are approximate. Plan produced using PlanUp.