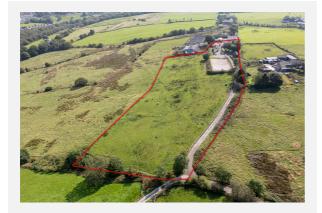

|          |

#### Local Area

| Local Authority:                                        | Hyndburn | Estimated Broadband Speeds         |
|---------------------------------------------------------|----------|------------------------------------|
| <b>Conservation Area:</b>                               | No       | (Standard - Superfast - Ultrafast) |
| <ul><li>Flood Risk:</li><li>Rivers &amp; Seas</li></ul> | No Risk  | 15 -                               |
| <ul> <li>Surface Water</li> </ul>                       | Very Low | mb/s mb/s                          |
|                                                         |          | $\sim$                             |

#### Mobile Coverage:

(based on calls indoors)



#### Satellite/Fibre TV Availability:





# Gallery **Photos**





















# Gallery **Floorplan**



### **GREEN HAWORTH, ACCRINGTON, BB5**



Total area: approx. 202.9 sq. metres (2183.7 sq. feet)

For illustritive purposes only. Not to scale. All sizes are approximate. Plan produced using PlanUp.













# Property EPC - Certificate



|       | Green Haworth, ACCRINGTON, BB5 | En      | ergy rating |
|-------|--------------------------------|---------|-------------|
|       | Valid until 17.08.2033         |         |             |
| Score | Energy rating                  | Current | Potential   |
| 92+   | Α                              |         |             |
| 81-91 | B                              |         |             |
| 69-80 | С                              |         | 73   C      |
| 55-68 | D                              |