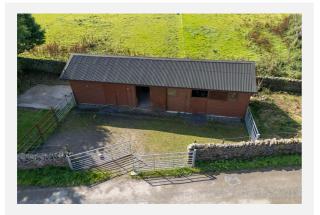

|

#### Local Area

| Local Authority:                                        | Hyndburn | Estimated Broadband Speeds         |
|---------------------------------------------------------|----------|------------------------------------|
| <b>Conservation Area:</b>                               | No       | (Standard - Superfast - Ultrafast) |
| <ul><li>Flood Risk:</li><li>Rivers &amp; Seas</li></ul> | No Risk  | 15 -                               |
| <ul> <li>Surface Water</li> </ul>                       | Very Low | mb/s mb/s                          |
|                                                         |          | $\sim$                             |

#### Mobile Coverage:

(based on calls indoors)



#### Satellite/Fibre TV Availability:





# Gallery **Photos**





















# Gallery **Floorplan**



### **GREEN HAWORTH, ACCRINGTON, BB5**



Total area: approx. 202.9 sq. metres (2183.7 sq. feet)

For illustritive purposes only. Not to scale. All sizes are approximate. Plan produced using PlanUp.













# Property EPC - Certificate



|       | Green Haworth, ACCRINGTON, BB5 | En      | ergy rating |
|-------|--------------------------------|---------|-------------|
|       | Valid until 17.08.2033         |         |             |
| Score | Energy rating                  | Current | Potential   |
| 92+   | Α                              |         |             |
| 81-91 | B                              |         |             |
| 69-80 | С                              |         | 73   C      |
| 55-68 | D                              |         |