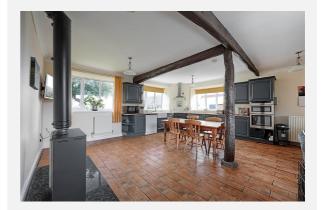

|

#### Local Area

| Local Authority:                                        | Hyndburn | Estimated Broadband Speeds         |
|---------------------------------------------------------|----------|------------------------------------|
| <b>Conservation Area:</b>                               | No       | (Standard - Superfast - Ultrafast) |
| <ul><li>Flood Risk:</li><li>Rivers &amp; Seas</li></ul> | No Risk  | 15 -                               |
| <ul> <li>Surface Water</li> </ul>                       | Very Low | mb/s mb/s                          |
|                                                         |          | $\sim$                             |

#### Mobile Coverage:

(based on calls indoors)



#### Satellite/Fibre TV Availability:





# Gallery **Photos**





















# Gallery **Floorplan**



### **GREEN HAWORTH, ACCRINGTON, BB5**



Total area: approx. 202.9 sq. metres (2183.7 sq. feet)

For illustritive purposes only. Not to scale. All sizes are approximate. Plan produced using PlanUp.













# Property EPC - Certificate



|       | Green Haworth, ACCRINGTON, BB5 | En      | ergy rating |
|-------|--------------------------------|---------|-------------|
|       | Valid until 17.08.2033         |         |             |
| Score | Energy rating                  | Current | Potential   |
| 92+   | Α                              |         |             |
| 81-91 | B                              |         |             |
| 69-80 | С                              |         | 73   C      |
| 55-68 | D                              |