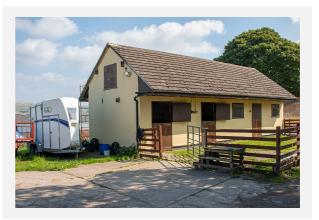

|

#### Local Area

| Local Authority:                                        | Hyndburn | Estimated Broadband Speeds         |
|---------------------------------------------------------|----------|------------------------------------|
| <b>Conservation Area:</b>                               | No       | (Standard - Superfast - Ultrafast) |
| <ul><li>Flood Risk:</li><li>Rivers &amp; Seas</li></ul> | No Risk  | 15 -                               |
| <ul> <li>Surface Water</li> </ul>                       | Very Low | mb/s mb/s                          |
|                                                         |          | $\sim$                             |

#### Mobile Coverage:

(based on calls indoors)



#### Satellite/Fibre TV Availability:





# Gallery **Photos**





















# Gallery **Floorplan**



### **GREEN HAWORTH, ACCRINGTON, BB5**



Total area: approx. 202.9 sq. metres (2183.7 sq. feet)

For illustritive purposes only. Not to scale. All sizes are approximate. Plan produced using PlanUp.













# Property EPC - Certificate



|       | Green Haworth, ACCRINGTON, BB5 | En      | ergy rating |
|-------|--------------------------------|---------|-------------|
|       | Valid until 17.08.2033         |         |             |
| Score | Energy rating                  | Current | Potential   |
| 92+   | Α                              |         |             |
| 81-91 | B                              |         |             |
| 69-80 | С                              |         | 73   C      |
| 55-68 | D                              |         |