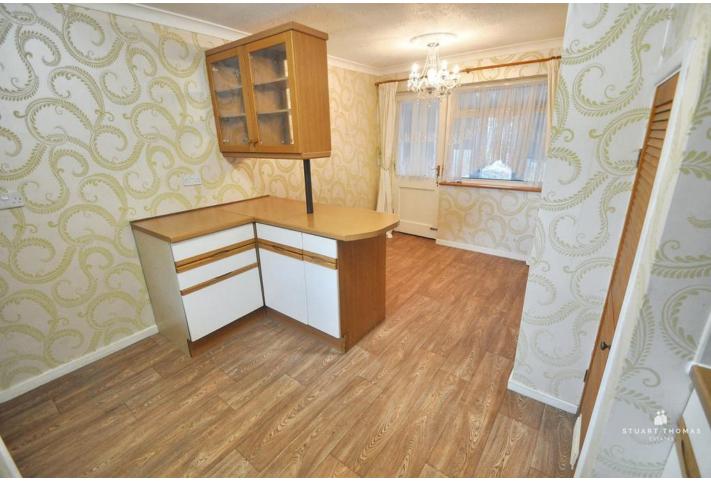

# KITCHEN/DIN ER

Another good size room with ample space for a table and chairs. The kitchen area is fitted with a range of eye and base level cupboard with ample work surfaces over. Singe drainer stainless steel sink unit. Cupboard housing the gas fired central heating boiler. Double glazed window to the front. Space and plumbing for a washing machine. Larder cupboard. Peninsular unit with glazed display cupboard over. Double radiator. Double glazed window and a door leads to the :-