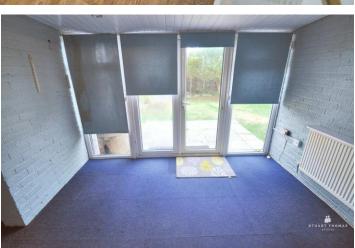

# LEAN TO

Double glazed French doors and adjacent windows lead to the rear garden. Radiator. Double glazed door to the side. Door leads to the storage/utility room. Door leads to the garage. Door leading to a gate that leads into the Alleyway.