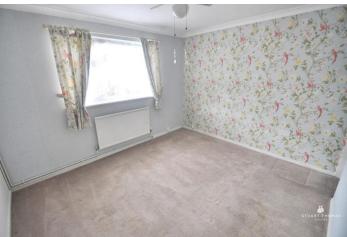

# BEDROOM ON E

Double glazed window to the rear. Radiator. Coving. Built in storage cupboard and display shelving.

#### BEDROOM TWO

Double glazed window to the front. Radiator. Built in wardrobe cupboard.