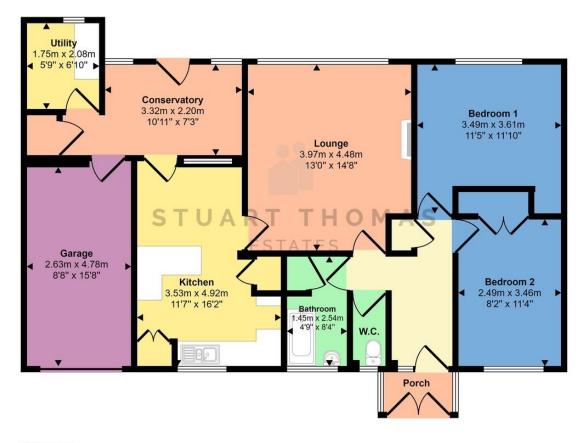

Floorplan

This floorplan is only for illustrative purposes and is not to scale. Measurements of rooms, doors, windows, and any items are approximate and no responsibility is taken for any error, omission or mis-statement. Icons of items such as bathroom suites are representations only and may not look like the real items. Made with Made Snappy 360.