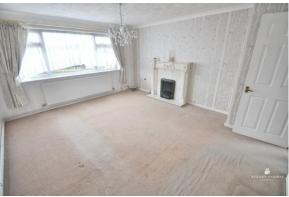

# LOUNGE

This spacious room has a large double glazed window to the rear. Radiator. Coving. Feature fireplace with an electric coal effect fire.