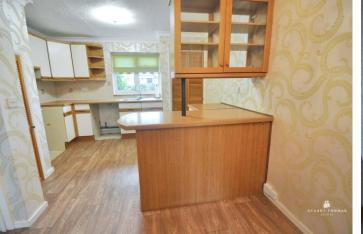

# KITCHEN/DIN ER

Another good size room with ample space for a table and chairs. The kitchen area is fitted with a range of eye and base level cupboard with ample work surfaces over. Singe drainer stainless steel sink unit. Cupboard housing the gas fired central heating boiler. Double glazed window to the front. Space and plumbing for a washing machine. Larder cupboard. Peninsular unit with glazed display cupboard over. Double radiator. Double glazed window and a door leads to the :-