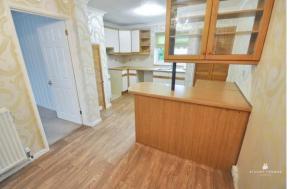

# KITCHEN/DIN ER

Another good size room with ample space for a table and chairs. The kitchen area is fitted with a range of eye and base level cupboard with ample work surfaces over. Singe drainer stainless steel sink unit. Cupboard housing the gas fired central heating boiler. Double glazed window to the front. Space and plumbing for a washing machine. Larder cupboard. Peninsular unit with glazed display cupboard over. Double radiator. Double glazed window and a door leads to the :-