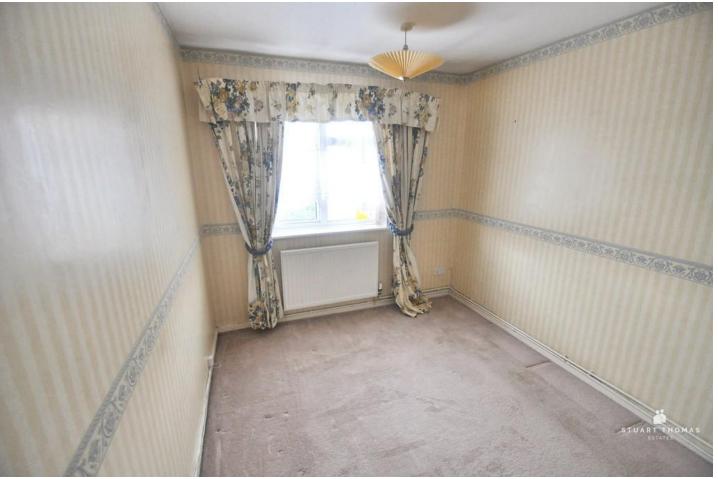

# BEDROOM ON E

Double glazed window to the rear. Radiator. Coving. Built in storage cupboard and display shelving.

#### BEDROOM TWO

Double glazed window to the front. Radiator. Built in wardrobe cupboard.