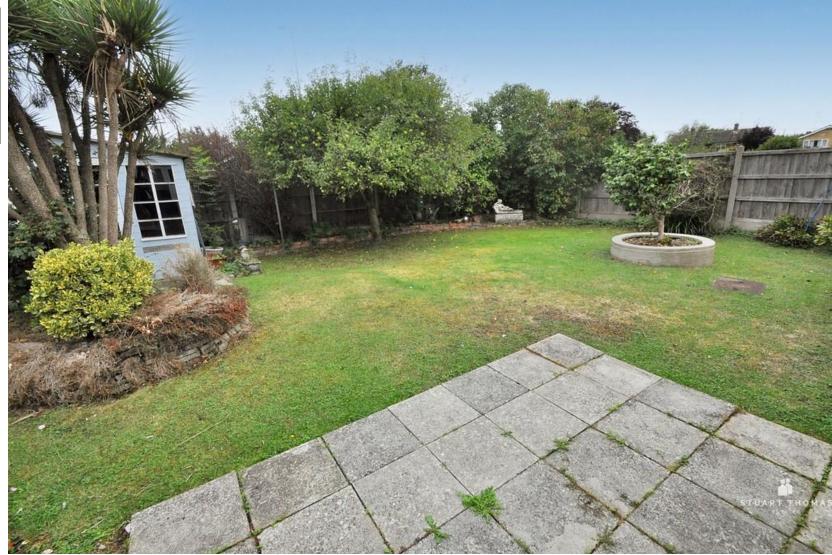

#### REAR GARDEN

This SOUTH FACING rear garden is laid to lawn. Patio area. Summerhouse. Raised borders. Established trees and shrubs.

GENERAL

Tenure Freehold Castle Point Borough Council Council Tax Band C Approx Gross Internal Area 98 sq m / 1056 sq ft