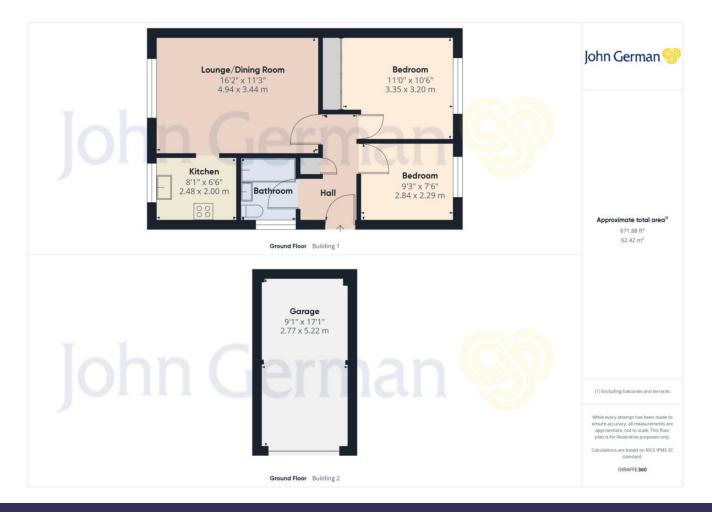

Accommodation comprises; two double bedrooms both overlooking the rear garden the main bedroom having fitted wardrobes, bathroom with shower overhead, large lounge/dining room and kitchen.

Externally, the property offers an incredibly private south facing rear garden with, single garage en-bloc and allocated parking.