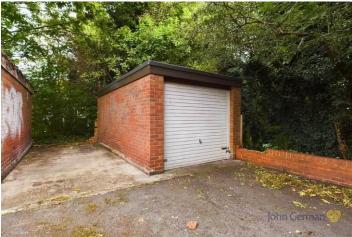

## Roundhill Way Loughborough, LE11 4WB

A well-presented, deceptively spacious home with an incredibly private, south facing rear garden, off road parking and garage en-bloc being sold with no onward chain.

Accommodation comprises; two double bedrooms both overlooking the rear garden the main bedroom having fitted wardrobes, bathroom with shower overhead, large lounge/dining room and kitchen.

Externally, the property offers an incredibly private south facing rear garden with, single garage en-bloc and allocated parking.

Tenure: Freehold (purchasers are advised to satisfy themselves as to the tenure via their legal representative).Please note: It is quite common for some properties to have a Ring doorbell and internal recording devices.Property construction: StandardParking: Off road parking and garageElectricity supply: MainsWater supply: MainsSewerage: MainsHeating: Gas(Purchasers are advised to satisfy themselves as to their suitability).Broadband type: CableSee Ofcom link for speed: <a href="https://checker.ofcom.org.uk/">https://checker.ofcom.org.uk/</a>Mobile signal/coverage: See Ofcom link <a href="https://checker.ofcom.org.uk/">https://checker.ofcom.org.uk/</a>Local Authority/Tax Band: Charnwood Borough Council / Tax Band BUseful Websites: <a href="https://www.gov.uk/government/organisations/environment-agency">www.gov.uk/government/organisations/environment-agency</a>Our Ref: JGA/11092024