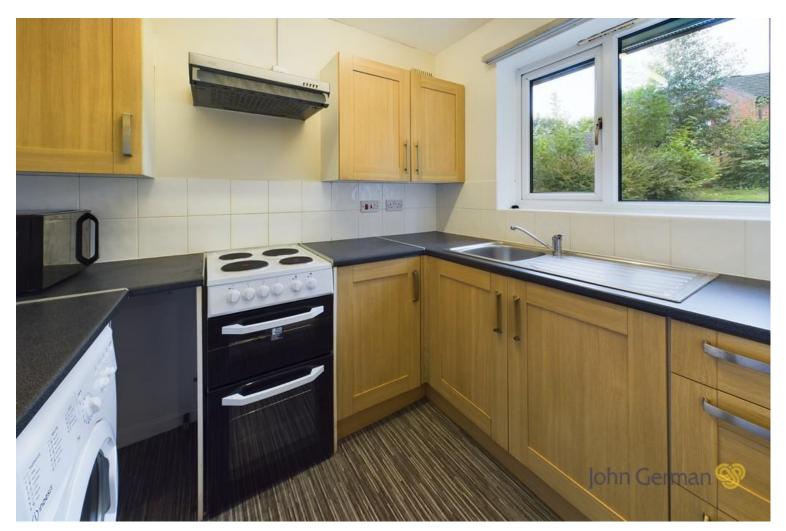

Accommodation comprises; two double bedrooms both overlooking the rear garden the main bedroom having fitted wardrobes, bathroom with shower overhead, large lounge/dining room and kitchen.

Externally, the property offers an incredibly private south facing rear garden with, single garage en-bloc and allocated parking.