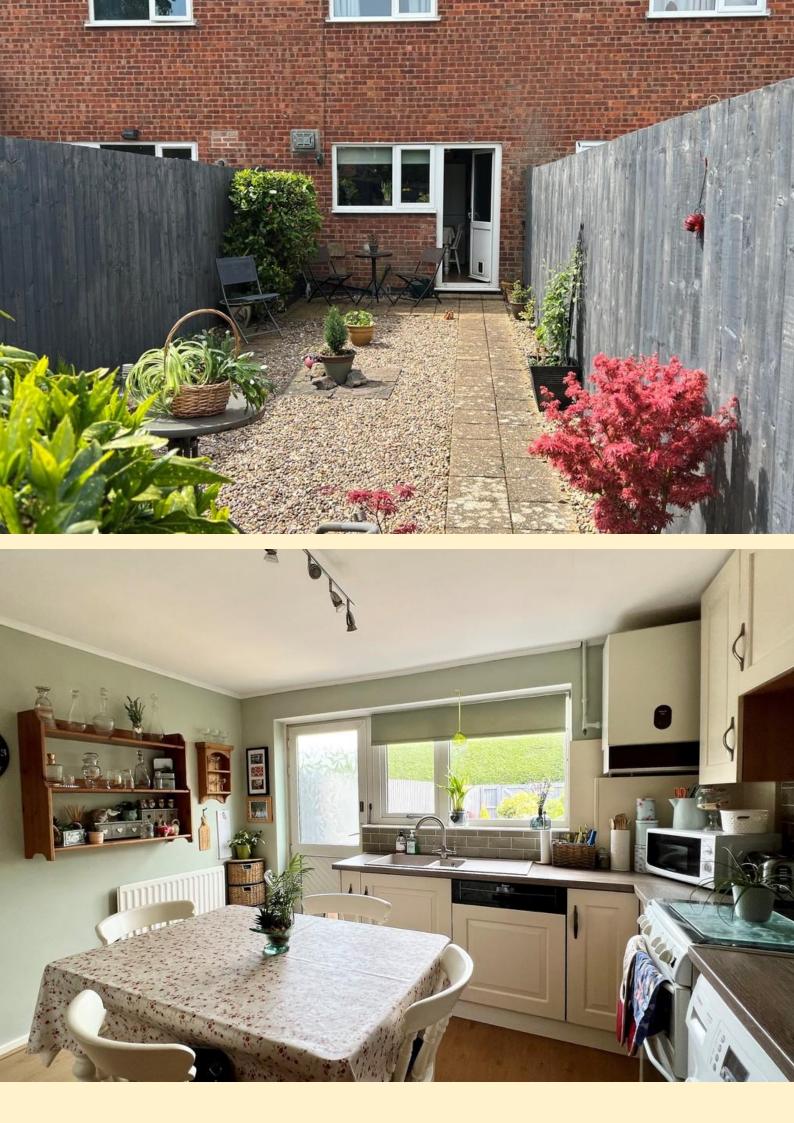

**KITCHEN/DINER** 11' 8" x 12' 1" (3.58m x 3.7m) Fitted with a modern range of wall, base and drawer units, roll edge work surfaces, composite one and a half bowl sink and drainer with mixer tap over, space and plumbing for a washing machine and a dishwasher, space for a free standing cooker and fridge freezer. Double glazed window and door to the rear garden, radiator and laminate wood flooring.

**BEDROOM TWO** 11' 9" x 6' 4" (3.6m x 1.95m) Having a double glazed window to the rear aspect, radiator and carpet flooring.

**FRONT GARDEN** Paved with a gravel bed for low maintenance.

**REAR GARDEN** Once again a mixture of paving and gravel for low maintenance, planted border and shrub bed, garden tap and wood panel fencing to the boundary with gated access to the rear.