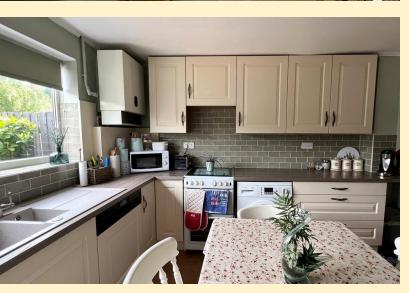

**KITCHEN/DINER** 11' 8" x 12' 1" (3.58m x 3.7m) Fitted with a modern range of wall, base and drawer units, roll edge work surfaces, composite one and a half bowl sink and drainer with mixer tap over, space and plumbing for a washing machine and a dishwasher, space for a free standing cooker and fridge freezer. Double glazed window and door to the rear garden, radiator and laminate wood flooring.