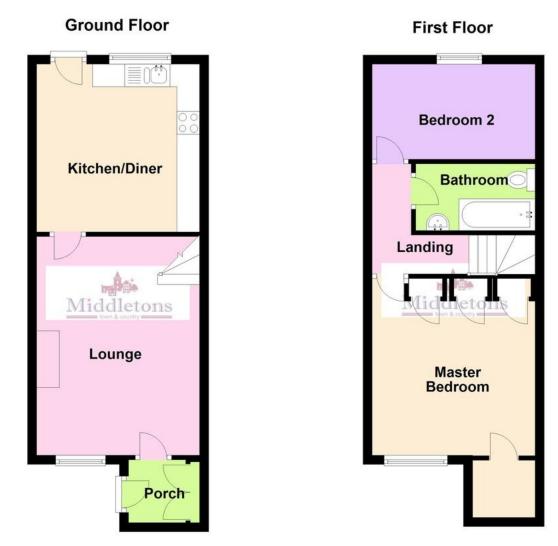

The accommodation in brief comprises; entrance porch, lounge and kitchen diner to the ground floor. Two bedrooms and a family bathroom to the first floor. Outside the property benefits from both front and rear gardens and a single garage in a block. **PORCH** Obscure glazed door into the porch, cupboard housing the utility meters, radiator, tiled flooring and door through to the lounge.

**LOUNGE** 11' 8" x 15' 9" (3.58m x 4.82m) Having a double glazed window to the front aspect, radiator, feature fireplace with gas fire, carpet flooring, stairs leading to the first floor landing and door through to the kitchen.

**KITCHEN/DINER** 11' 8" x 12' 1" (3.58m x 3.7m) Fitted with a modern range of wall, base and drawer units, roll edge work surfaces, composite one and a half bowl sink and drainer with mixer tap over, space and plumbing for a washing machine and a dishwasher, space for a free standing cooker and fridge freezer. Double glazed window and door to the rear garden, radiator and laminate wood flooring.

**LANDING** Taking the stairs from the lounge to the first floor landing with loft access hatch and doors off to;

**MASTER BEDROOM** 11' 9" x 12' 1" (3.59m x 3.7m) Having a double glazed window to the front aspect, radiator, four inbuilt storage cupboards and carpet flooring.

**BATHROOM** 4' 9" x 8' 11" (1.47m x 2.74m) Comprising of a vanity unit wash hand basin, panel bath with independent shower over and a low flush WC. Tiled splash areas, vinyl flooring, extractor fan and radiator.

**BEDROOM TWO** 11' 9" x 6' 4" (3.6m x 1.95m) Having a double glazed window to the rear aspect, radiator and carpet flooring.

**FRONT GARDEN** Paved with a gravel bed for low maintenance.

**REAR GARDEN** Once again a mixture of paving and gravel for low maintenance, planted border and shrub bed, garden tap and wood panel fencing to the boundary with gated access to the rear.

WHAT IS YOUR HOME WORTH? Whether you plan to sell or just want to know what your property is worth please call us on 01664 566258 for a free no obligation valuation.

This floorplan has been produced by Middletons as a guide only. For further information call 01664 566258 Plan produced using PlanUp.