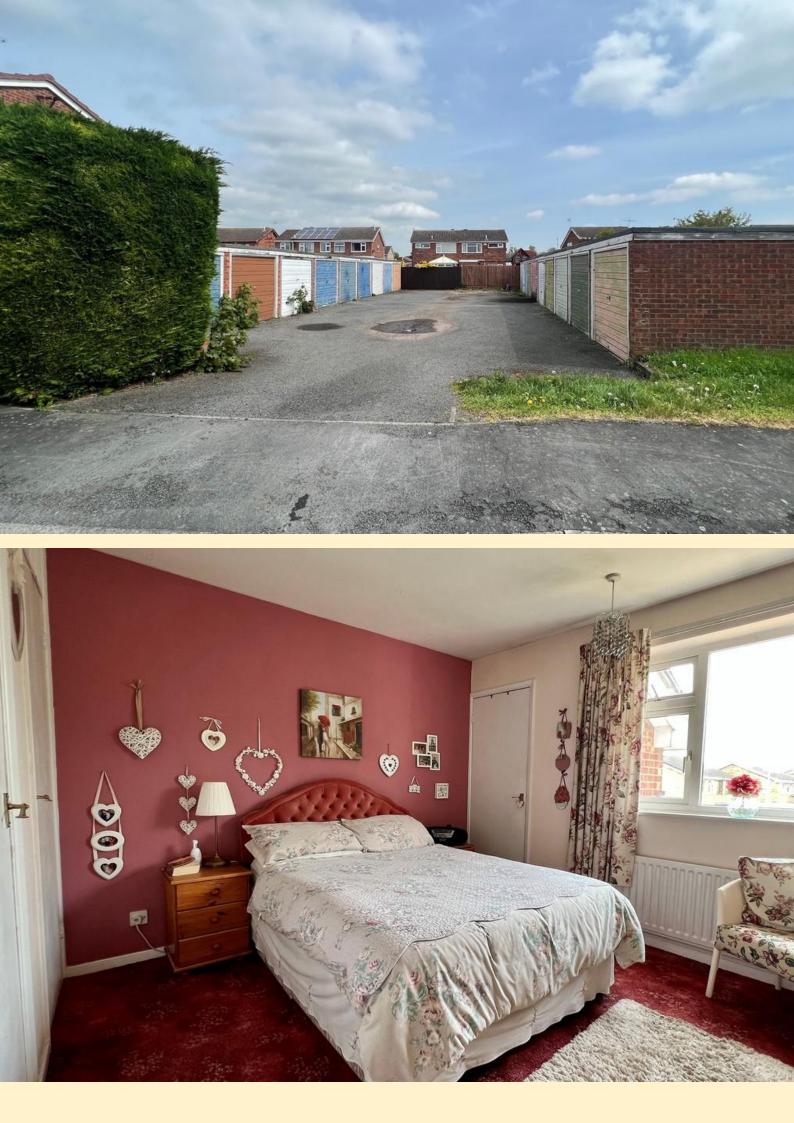

**LANDING** Taking the stairs from the lounge to the first floor landing with loft access hatch and doors off to;

**MASTER BEDROOM** 11' 9" x 12' 1" (3.59m x 3.7m) Having a double glazed window to the front aspect, radiator, four inbuilt storage cupboards and carpet flooring.

**BEDROOM TWO** 11' 9" x 6' 4" (3.6m x 1.95m) Having a double glazed window to the rear aspect, radiator and carpet flooring.

**FRONT GARDEN** Paved with a gravel bed for low maintenance.

**REAR GARDEN** Once again a mixture of paving and gravel for low maintenance, planted border and shrub bed, garden tap and wood panel fencing to the boundary with gated access to the rear.