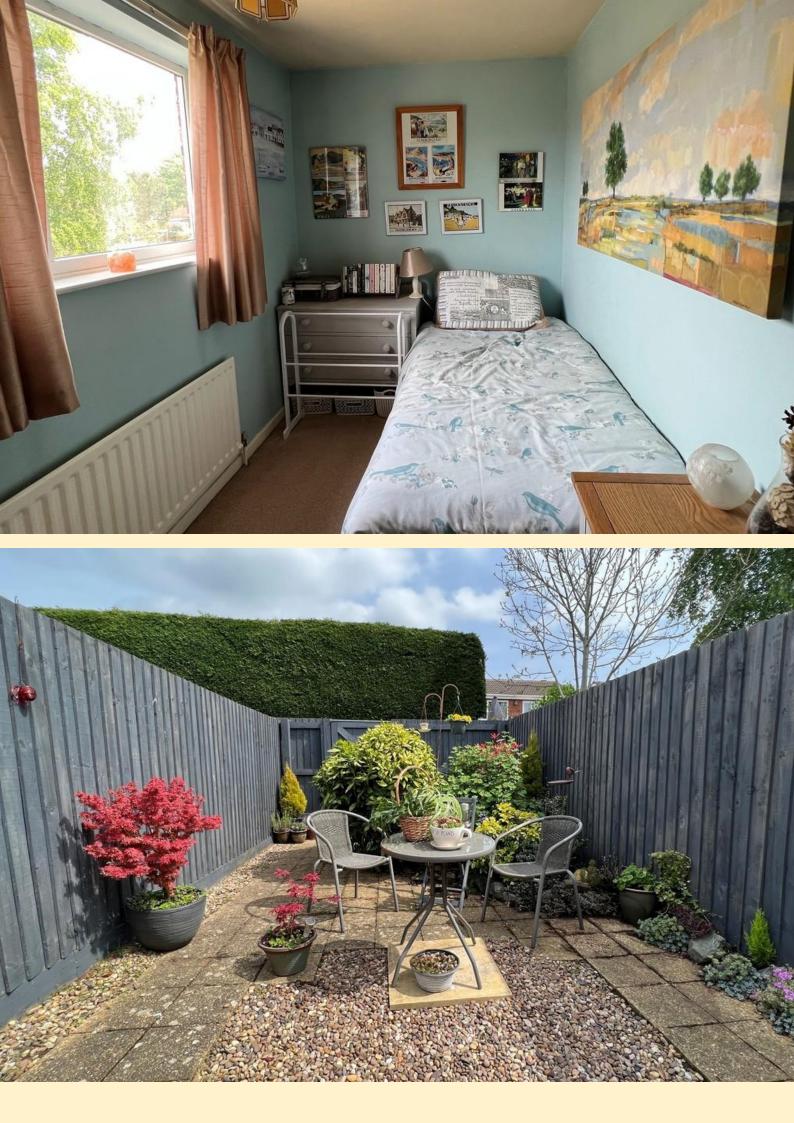

**BEDROOM TWO** 11' 9" x 6' 4" (3.6m x 1.95m) Having a double glazed window to the rear aspect, radiator and carpet flooring.

**FRONT GARDEN** Paved with a gravel bed for low maintenance.

**REAR GARDEN** Once again a mixture of paving and gravel for low maintenance, planted border and shrub bed, garden tap and wood panel fencing to the boundary with gated access to the rear.