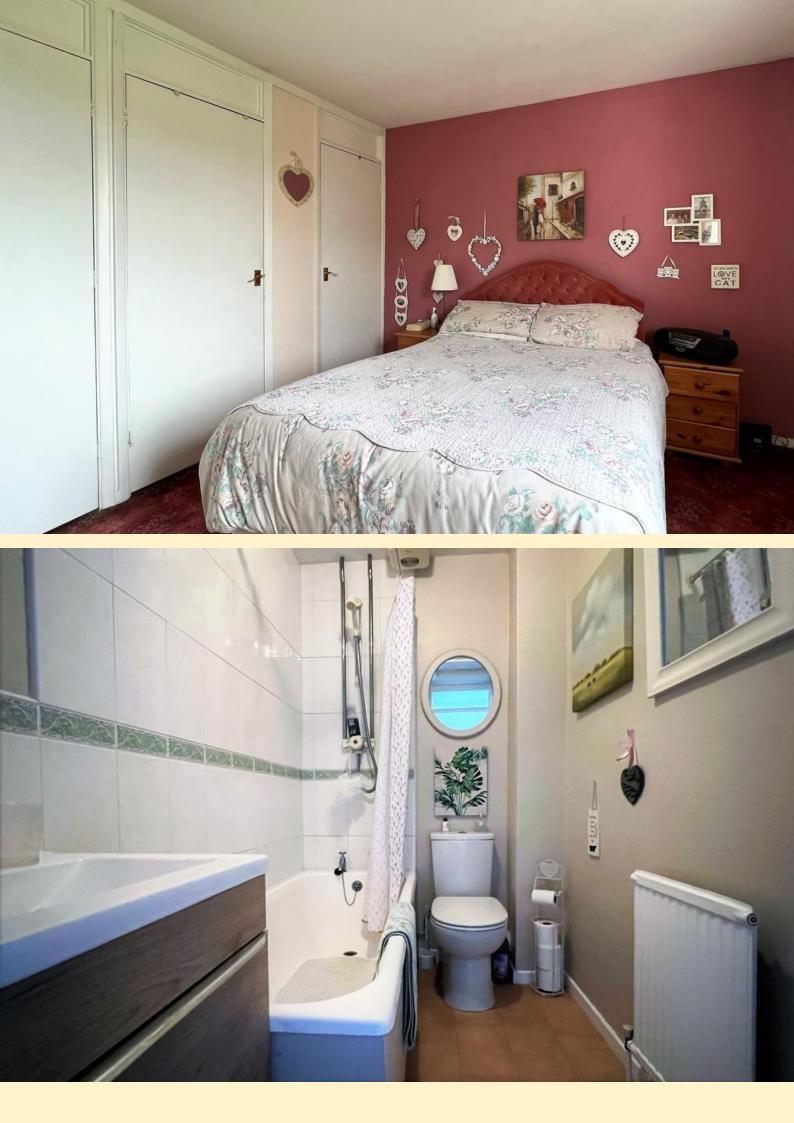

**LANDING** Taking the stairs from the lounge to the first floor landing with loft access hatch and doors off to;

**MASTER BEDROOM** 11' 9" x 12' 1" (3.59m x 3.7m) Having a double glazed window to the front aspect, radiator, four inbuilt storage cupboards and carpet flooring.

**BATHROOM** 4' 9" x 8' 11" (1.47m x 2.74m) Comprising of a vanity unit wash hand basin, panel bath with independent shower over and a low flush WC. Tiled splash areas, vinyl flooring, extractor fan and radiator.