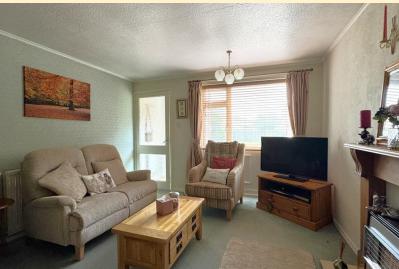

**LOUNGE** 11' 8" x 15' 9" (3.58m x 4.82m) Having a double glazed window to the front aspect, radiator, feature fireplace with gas fire, carpet flooring, stairs leading to the first floor landing and door through to the kitchen.