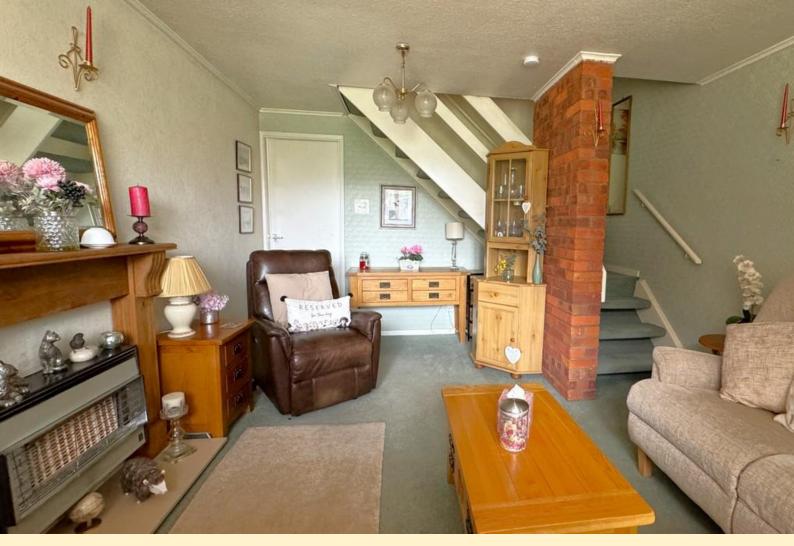

**LOUNGE** 11' 8" x 15' 9" (3.58m x 4.82m) Having a double glazed window to the front aspect, radiator, feature fireplace with gas fire, carpet flooring, stairs leading to the first floor landing and door through to the kitchen.