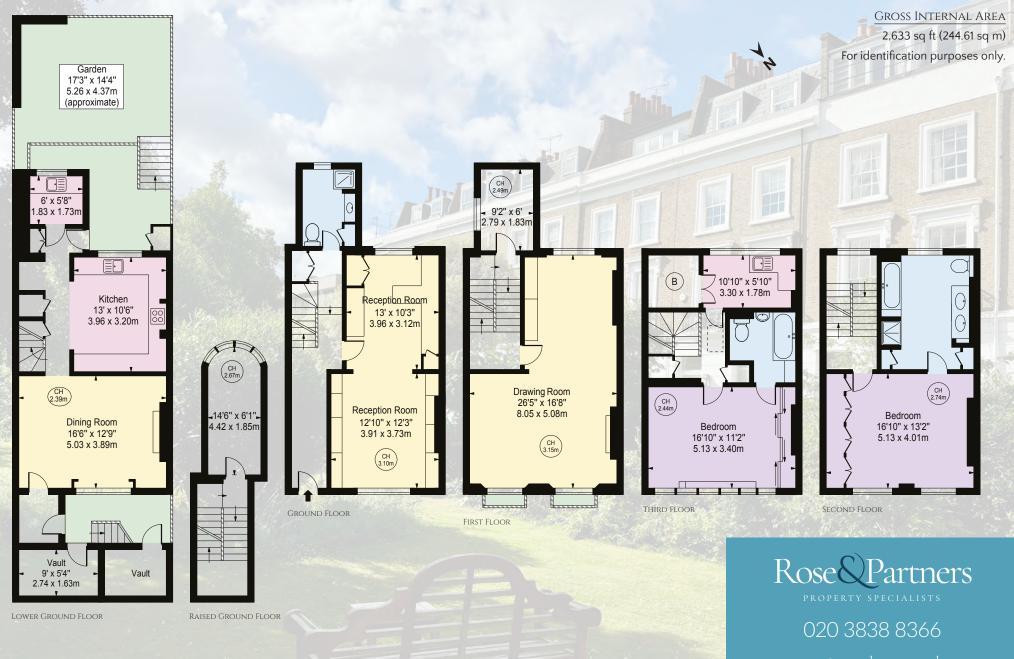

Entrance Hall · Reception Room · First Floor Drawing Room · Dining Room · Study · Kitchen 2 Large Bedrooms with En Suite Bathroom · Bedroom 3 · Shower Room · 2 Utility Rooms Rear Garden · Access to the Communal Garden Square by separate arrangement · EPC Rating E