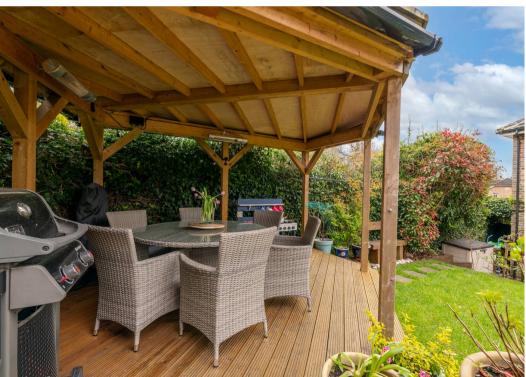

Stepping outside, you are greeted by a stunning landscaped rear garden that is truly a haven for outdoor enthusiasts. A pretty patio and raised lawn provide the perfect backdrop for al fresco dining or simply unwinding amidst the tranquillity of nature. Landscaped beds and shrubs add a touch of colour and charm to the outdoor space, creating a serene oasis for relaxation.

The garden also features a wonderful and private covered external seating/dining area with power, ideal for enjoying the outdoors in any weather. Whether hosting summer barbeques or simply enjoying a quiet evening under the stars, this property offers the perfect setting for every occasion.