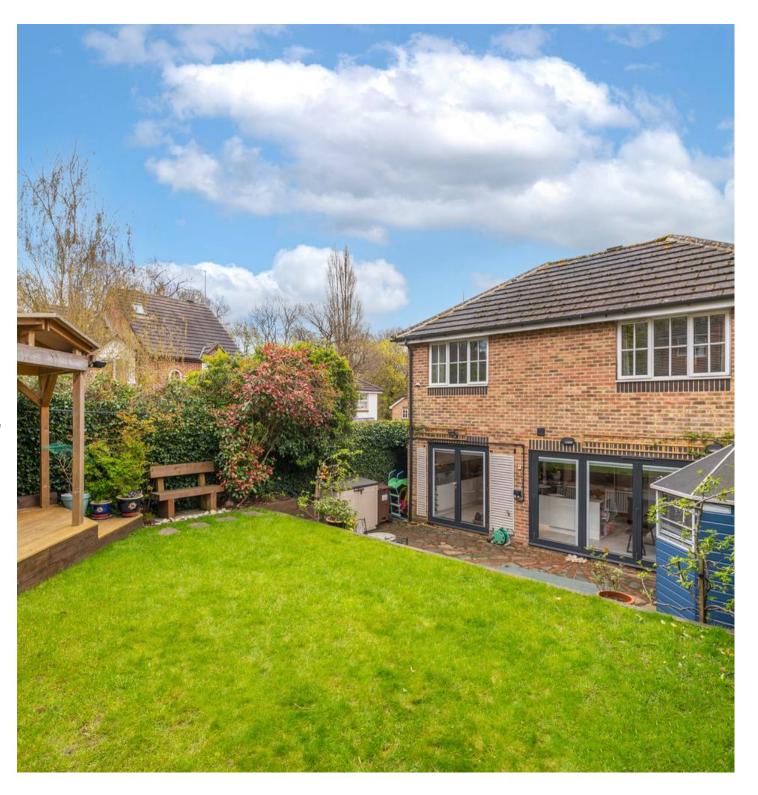

Stepping outside, you are greeted by a stunning landscaped rear garden that is truly a haven for outdoor enthusiasts. A pretty patio and raised lawn provide the perfect backdrop for al fresco dining or simply unwinding amidst the tranquillity of nature. Landscaped beds and shrubs add a touch of colour and charm to the outdoor space, creating a serene oasis for relaxation.

The garden also features a wonderful and private covered external seating/dining area with power, ideal for enjoying the outdoors in any weather. Whether hosting summer barbeques or simply enjoying a quiet evening under the stars, this property offers the perfect setting for every occasion.