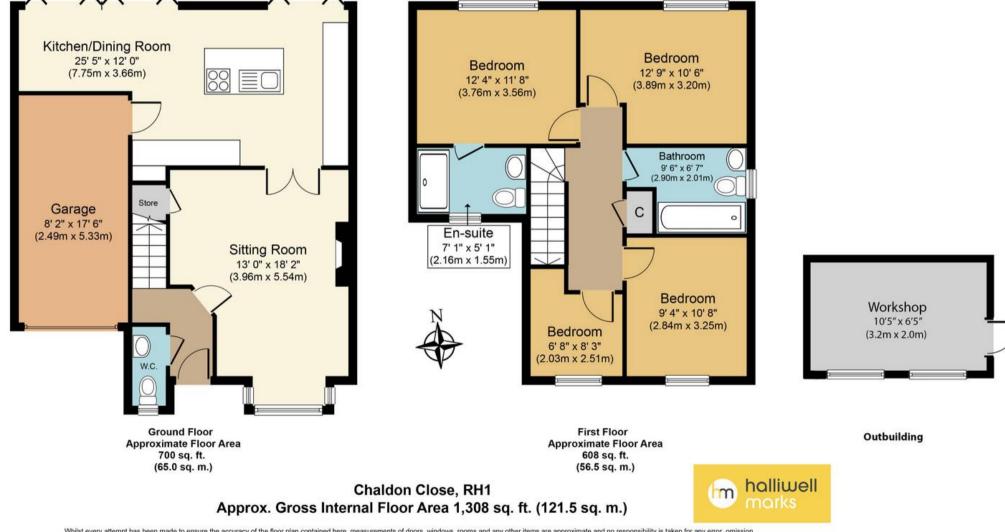

Council Tax band: F Tenure: Freehold

- Beautiful Detached Four Bedroom Family Home
- Principle Bedroom With En-suite and A Modern Family Bathroom

Whilst every attempt has been made to ensure the accuracy of the floor plan contained here, measurements of doors, windows, rooms and any other items are approximate and no responsibility is taken for any error, omission, or mis-statement. The measurements should not be relied upon for valuation, transaction and/or funding purposes This plan is for illustrative purposes only and should be used as such by any prospective purchaser or tenant.