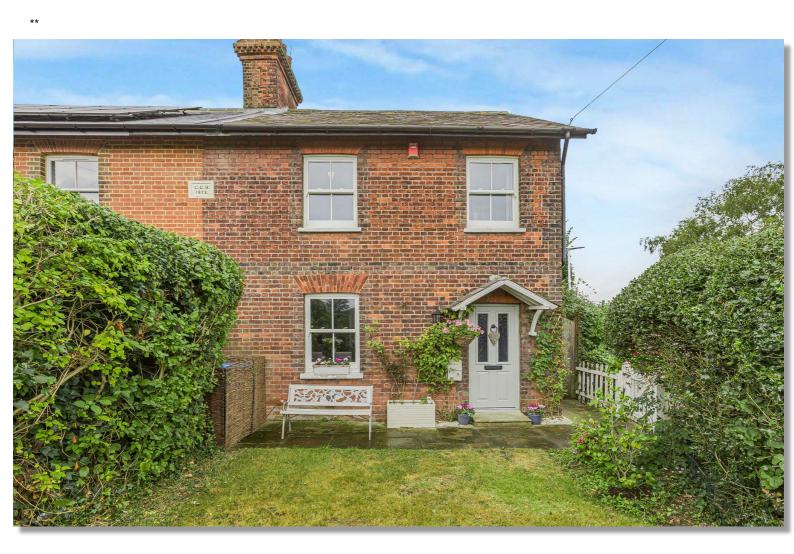

Price: £599,950 Freehold

We are delighted to offer for sale this absolutely charming 3 bedroom character cottage in the heart of Welham Green. This property is full of character and features through lounge, kitchen, first floor bathroom, pretty front garden and a characterful 43ft rear garden. There are gates to the rear providing access to a driveway (currently used for a veggie patch but can be easily re-instated). An internal viewing is essential.

#### DESCRIPTION

We are delighted to offer for sale this absolutely charming 3 bedroom character cottage in the heart of Welham Green. This property is full of character and features through lounge, kitchen, first floor bathroom, pretty front garden and a characterful 43ft rear garden. There are gates to the rear providing access to a driveway (currently used for a veggie patch but can be easily re-instated). An internal viewing is essential.

#### ACCOMMODATION

ENTRANCE HALLWAY DINING ROOM LOUNGE KITCHEN 3 BEDROOMS FAMILY BATHROOM PRETTY FRONT GARDEN CHARACTERFUL REAR GARDEN SIDE ACCESS GATES TO REAR PROVIDING ACCESS TO A DRIVEWAY