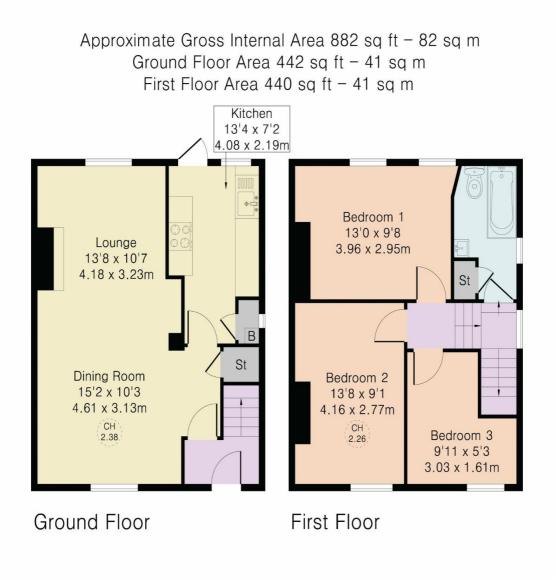

#### ACCOMMODATION

ENTRANCE HALLWAY DINING ROOM LOUNGE KITCHEN 3 BEDROOMS FAMILY BATHROOM PRETTY FRONT GARDEN CHARACTERFUL REAR GARDEN SIDE ACCESS GATES TO REAR PROVIDING ACCESS TO A DRIVEWAY

Although Pink Plan Itd ensures the highest level of accuracy, measurements of doors, windows and rooms are approximate and no responsibility is taken for error, omission or misstatement. These plans are for representation purposes only as defined by RICS code of measuring practise. No guarantee is given on total square footage of the property within this plan. The figure icon is for initial guidance only and should not be relied on as a basis of valuation.