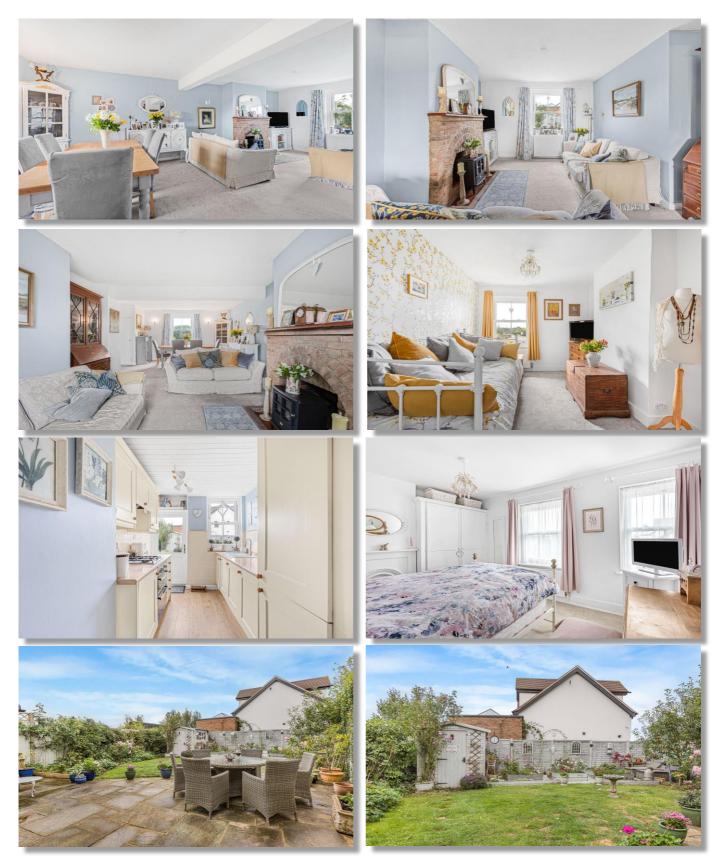

Price: £599,950 Freehold

We are delighted to offer for sale this absolutely charming 3 bedroom character cottage in the heart of Welham Green. This property is full of character and features through lounge, kitchen, first floor bathroom, pretty front garden and a characterful 43ft rear garden. There are gates to the rear providing access to a driveway (currently used for a veggie patch but can be easily re-instated). An internal viewing is essential.

#### DESCRIPTION

We are delighted to offer for sale this absolutely charming 3 bedroom character cottage in the heart of Welham Green. This property is full of character and features through lounge, kitchen, first floor bathroom, pretty front garden and a characterful 43ft rear garden. There are gates to the rear providing access to a driveway (currently used for a veggie patch but can be easily re-instated). An internal viewing is essential.

#### ACCOMMODATION

ENTRANCE HALLWAY DINING ROOM LOUNGE KITCHEN 3 BEDROOMS FAMILY BATHROOM PRETTY FRONT GARDEN CHARACTERFUL REAR GARDEN SIDE ACCESS GATES TO REAR PROVIDING ACCESS TO A DRIVEWAY