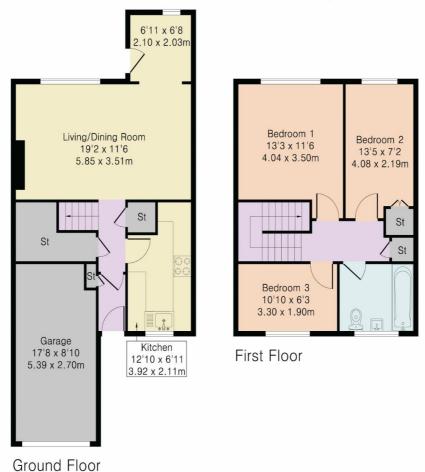

#### **ACCOMMODATION**

ENTRANCE HALLWAY
KITCHEN LIVING/DINING ROOM
3 BEDROOMS
FAMILY BATHROOM
LOW MAINTENANCE FRONT AND REAR GARDEN
GARAGE
OFF STREET PARKING

# Approximate Gross Internal Area 1088 sq ft - 101 sq m Ground Floor Area 615 sq ft - 57 sq m First Floor Area 473 sq ft - 44 sq m