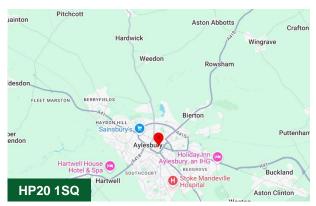

#### Location

Aylesbury is the County Town of Buckinghamshire and is located approximately 44 miles northwest of central London 23 miles from Oxford and 15 miles south of Milton Keynes. The town is situated on the junctions of the A41 the A413 and A418 providing easy access to the M40 M1 and M25 motorways all of which are within a 20 minute drive. The town benefits from a direct rail system to London Marylebone with a journey time of approximately 55 minutes