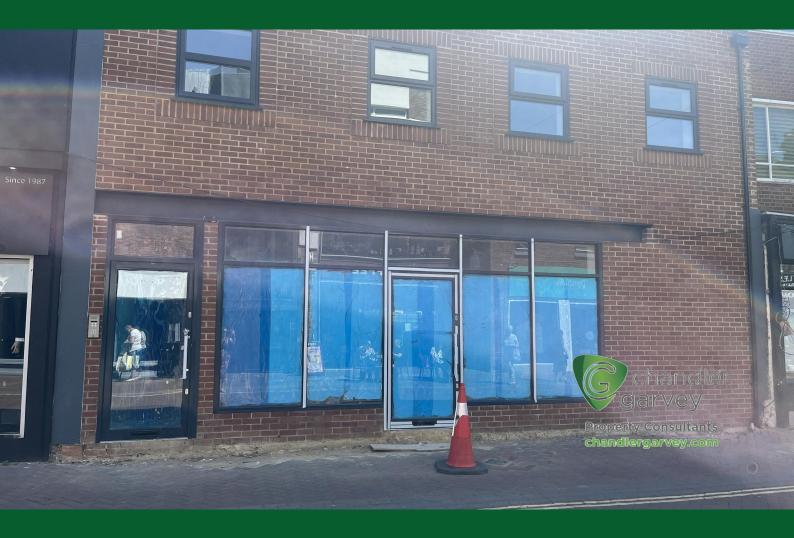

# RETAIL PREMISES IN HIGH STREET LOCATION

692 sq ft

(64.29 sq m)

- Prominent high street location
- Large retail shop frontage
- Vinyl flooring
- Close proximity of the Hale Leys Shopping Centre
- Car parking near by
- WC facilities

#### Description

RETAIL PREMISES IN HIGH STREET LOCATION.

The property provides a recently constructed ground floor retail premises with large retail frontage.

The property is located in a prominent position within Aylesbury's High Street, close to the main entrance of Hale Leys Shopping Centre &within walking distance of Friars Square.