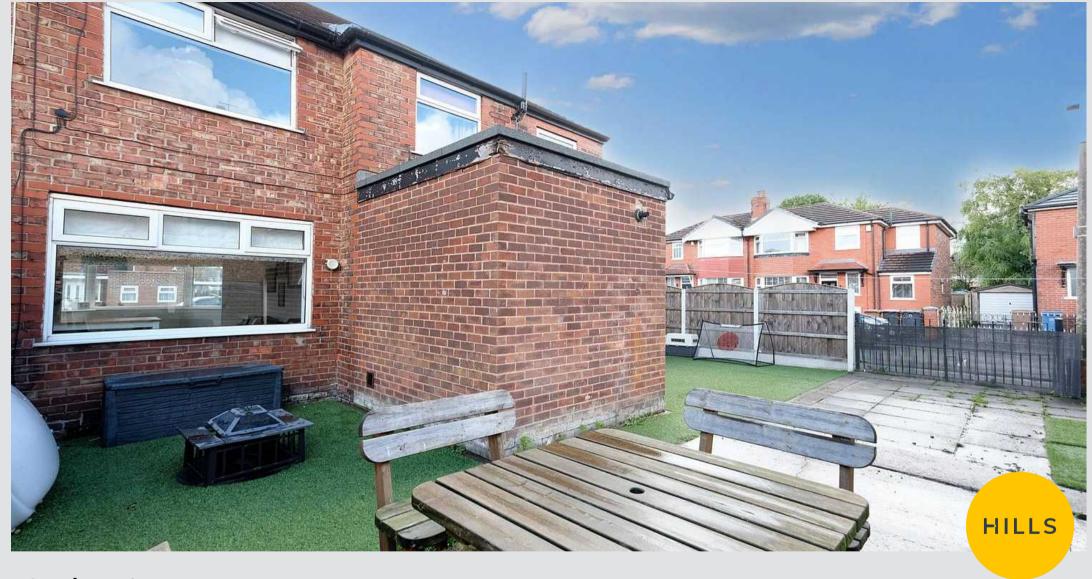

#### External

To the front of the property off road parking (gated), artificial lawn. To the rear of the property is concrete seating area, external tap.