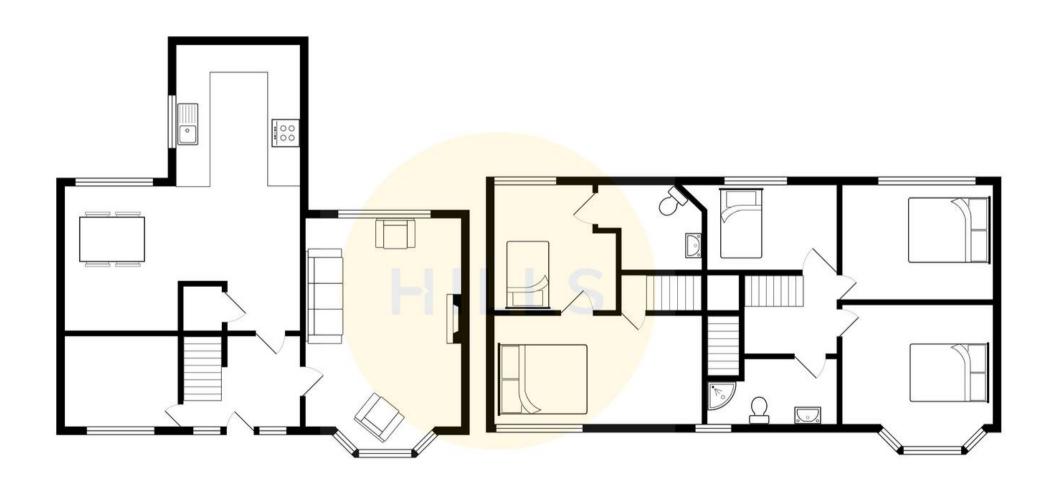

## **Entrance Hallway**

Featuring ceiling light point, two double glazed windows, wall - mounted radiator. Complete with a PVC door. Fitted with laminate flooring.

## Lounge

20' 2" x 11' 0" (6.15m x 3.35m)

Featuring ceiling light point, double glazed bay window, two wall - mounted radiators, power point. Complete with built in storage/seat. Fitted with carpet flooring.

#### Kitchen

9' 0" x 7' 11" (2.74m x 2.41m)

Featuring ceiling light point, double glazed window, wall and base units, boiler, gas hob, electric oven, stainless steel sink, extractor. Space for washer, dryer, dishwasher. Fitted with tiled flooring, and part tiled walls.

## **Dining room**

17' 2" x 8' 9" (5.23m x 2.67m)

Featuring ceiling light point, two wall - mounted radiators, power point. Complete with patio doors. Fitted with laminate flooring.

## **Reception Two**

9' 7" x 9' 4" (2.92m x 2.84m)

Featuring ceiling light point, double glazed window, wall - mounted radiator, power point. Fitted with carpet flooring.

#### **Bedroom One**

11' 6" x 10' 9" (3.51m x 3.28m)

Featuring ceiling light point, double glazed window, wall - mounted radiator, power point. Complete with fitted wardrobes. Fitted with carpet flooring.

#### En-suite

Featuring a lovely, newly fitted two piece suite including w/c, floating hand wash basin.

Complete with a ceiling light point. Fitted with tiled walls and flooring.

#### **Bedroom Two**

10' 9" x 8' 7" (3.28m x 2.62m)

Featuring ceiling light point, double glazed window, wall - mounted radiator, power point. Fitted with carpet flooring.

#### **Bedroom Three**

8' 3" x 7' 2" (2.51m x 2.18m)

Featuring ceiling light point, double glazed window, wall - mounted radiator, power point. Fitted with carpet flooring.

#### **Bedroom Four**

9' 0" x 7' 2" (2.74m x 2.18m)

Featuring ceiling light point, double glazed window, wall - mounted radiator, power point. Fitted with carpet flooring.

#### **Bedroom Five**

3.35m x 3.02m (11' 0" x 9' 11")

Featuring ceiling light point, double glazed window, wall - mounted radiator, power point. Fitted with carpet flooring.

#### Bathroom

6' 6" x 5' 2" (1.98m x 1.57m)

Featuring three piece suite including shower, w/c, hand wash basin, had towel rail. Complete with ceiling light spotlights, double glazed window, vanity unit. Fitted with tiled flooring and tiled walls.