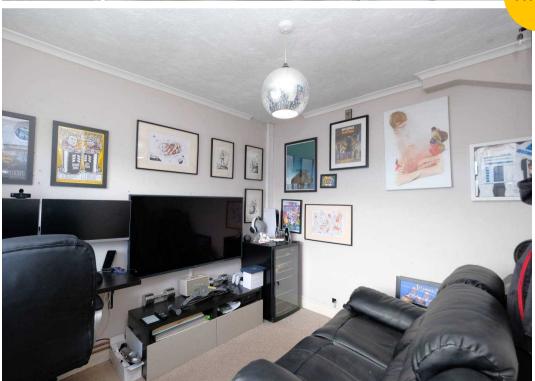

## **Reception Two**

9' 7" x 9' 4" (2.92m x 2.84m)

Featuring ceiling light point, double glazed window, wall - mounted radiator, power point. Fitted with carpet flooring.