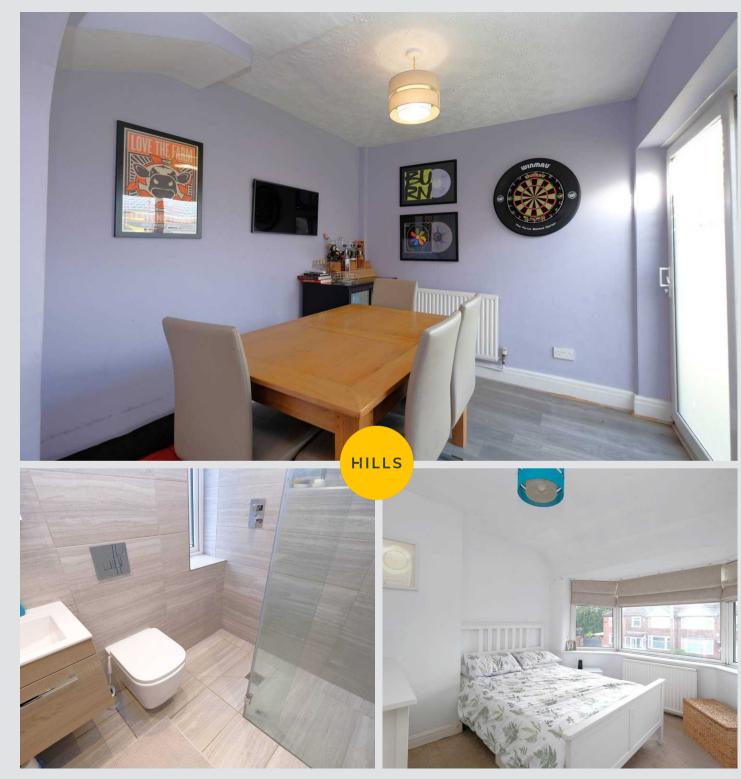

## **Dining room**

17' 2" x 8' 9" (5.23m x 2.67m)

Featuring ceiling light point, two wall - mounted radiators, power point. Complete with patio doors. Fitted with laminate flooring.

#### Bathroom

6' 6" x 5' 2" (1.98m x 1.57m)

Featuring three piece suite including shower, w/c, hand wash basin, had towel rail. Complete with ceiling light spotlights, double glazed window, vanity unit. Fitted with tiled flooring and tiled walls.

#### **Bedroom One**

11' 6" x 10' 9" (3.51m x 3.28m)

Featuring ceiling light point, double glazed window, wall - mounted radiator, power point. Complete with fitted wardrobes. Fitted with carpet flooring.