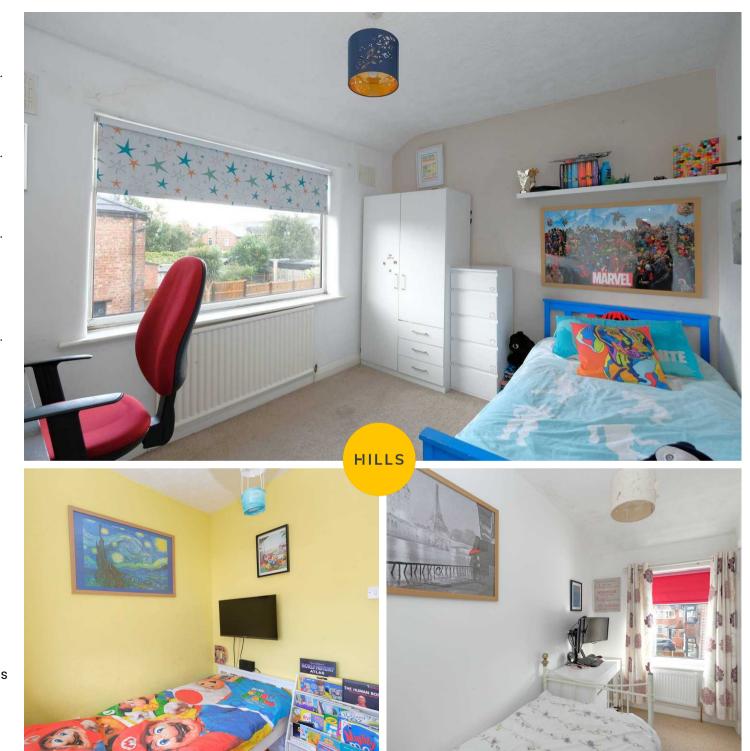

#### **Bedroom Two**

10' 9" x 8' 7" (3.28m x 2.62m)

Featuring ceiling light point, double glazed window, wall - mounted radiator, power point. Fitted with carpet flooring.

#### **Bedroom Three**

8' 3" x 7' 2" (2.51m x 2.18m)

Featuring ceiling light point, double glazed window, wall - mounted radiator, power point. Fitted with carpet flooring.

#### **Bedroom Four**

9' 0" x 7' 2" (2.74m x 2.18m)

Featuring ceiling light point, double glazed window, wall - mounted radiator, power point. Fitted with carpet flooring.

#### **Bedroom Five**

3.35m x 3.02m (11' 0" x 9' 11")

Featuring ceiling light point, double glazed window, wall - mounted radiator, power point. Fitted with carpet flooring.