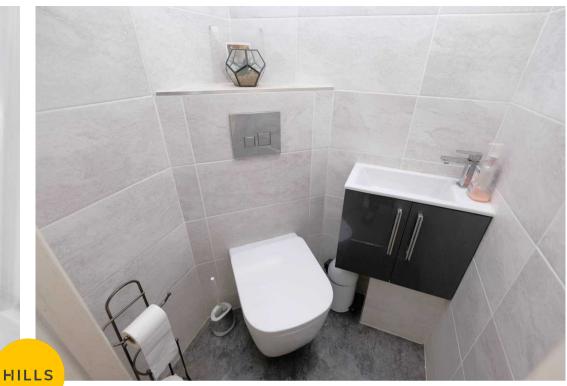

#### En-suite

Featuring a lovely, newly fitted two piece suite including w/c, floating hand wash basin.

Complete with a ceiling light point. Fitted with tiled walls and flooring.