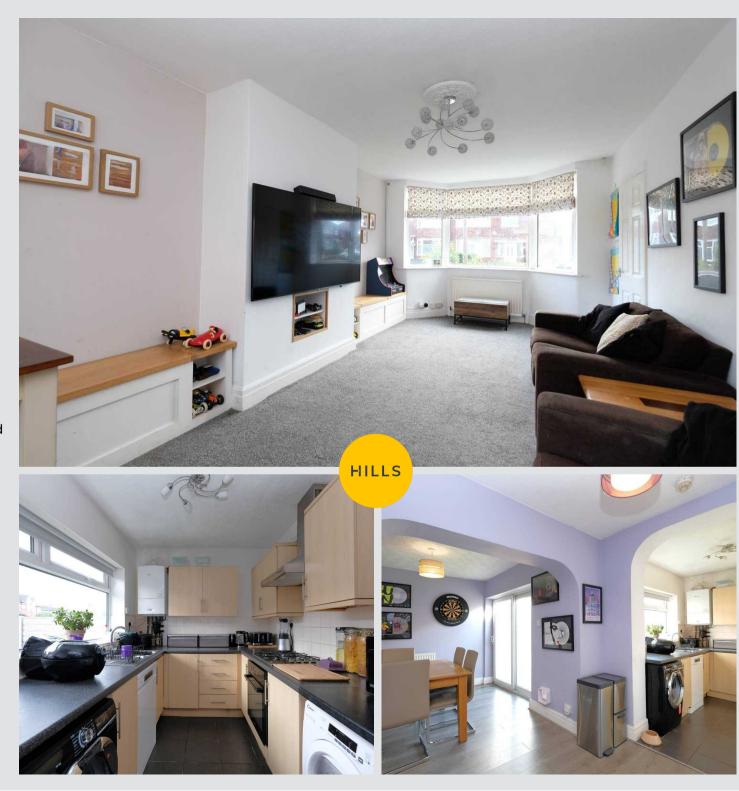

## Lounge

20' 2" x 11' 0" (6.15m x 3.35m)

Featuring ceiling light point, double glazed bay window, two wall - mounted radiators, power point. Complete with built in storage/seat. Fitted with carpet flooring.

#### Kitchen

9' 0" x 7' 11" (2.74m x 2.41m)

Featuring ceiling light point, double glazed window, wall and base units, boiler, gas hob, electric oven, stainless steel sink, extractor. Space for washer, dryer, dishwasher. Fitted with tiled flooring, and part tiled walls.

## **Dining room**

17' 2" x 8' 9" (5.23m x 2.67m)

Featuring ceiling light point, two wall - mounted radiators, power point. Complete with patio doors. Fitted with laminate flooring.