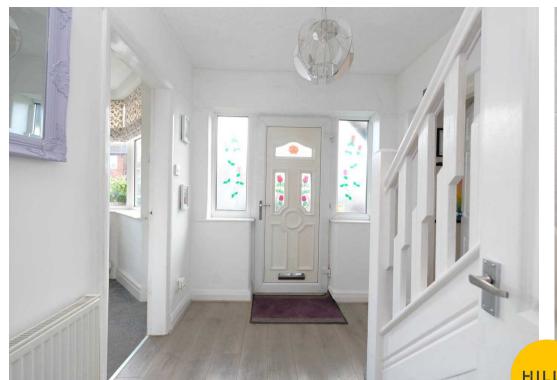

## **Entrance Hallway**

Featuring ceiling light point, two double glazed windows, wall - mounted radiator. Complete with a PVC door. Fitted with laminate flooring.