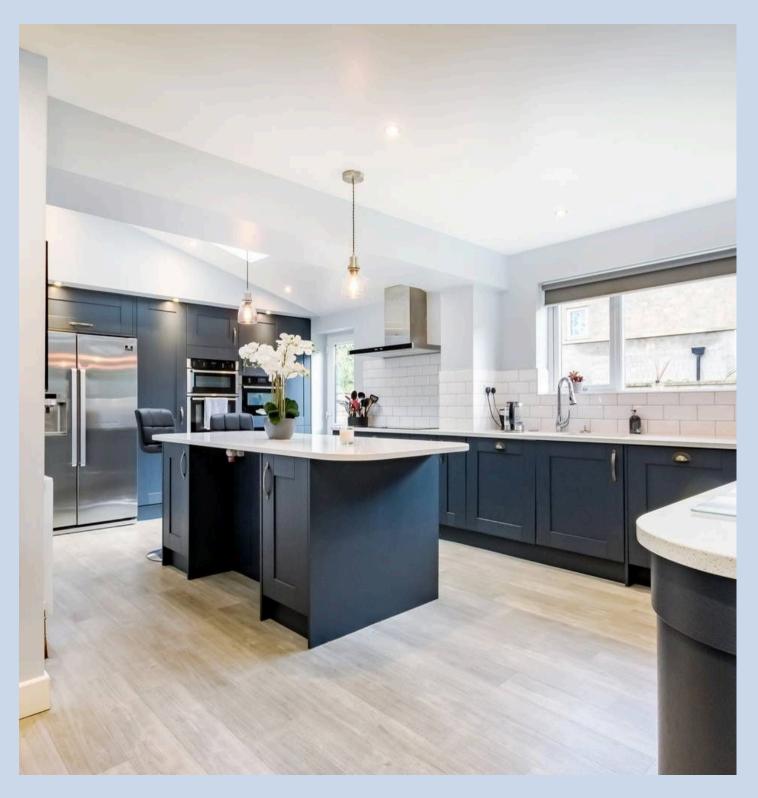

The kitchen/breakfast room is a showstopper, with a sleek royal blue fitted kitchen, quartz worktops, and integrated appliances. This fabulous space is ideal for family gatherings and opens directly onto the garden. Off the kitchen, you'll find a utility room with a sink, additional storage, and access to the garage. There is also a separate dining room with doors connecting to the lounge, providing flexible living options and a study and a downstairs cloakroom.