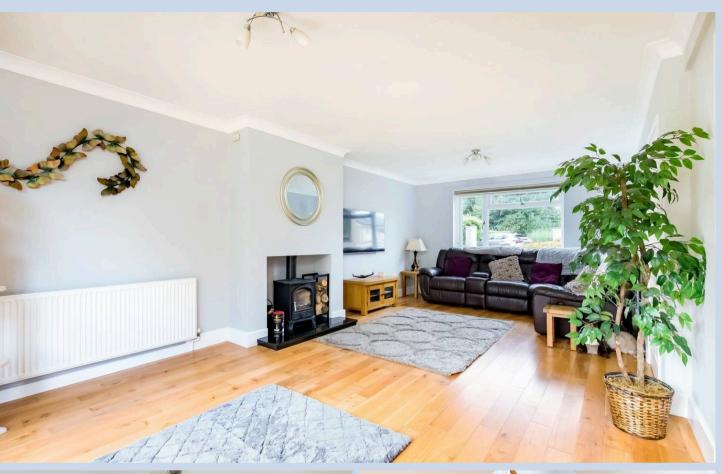

## 21 Parsons Mead

Flax Bourton, Bristol

A gorgeous 4-bedroom detached house with offstreet parking and a double garage, located in the sought-after Parsons Mead development in Flax Bourton.

21 Parsons Mead is a stunning home, offering space, style, and natural light. The spacious hallway leads to a lounge that stretches from the front to the rear of the property, featuring a large front window and sliding doors that open onto the garden. The log burner adds a cosy touch, perfect for relaxing evenings.

## Lounge

23' 0" x 12' 6" (7.00m x 3.80m)