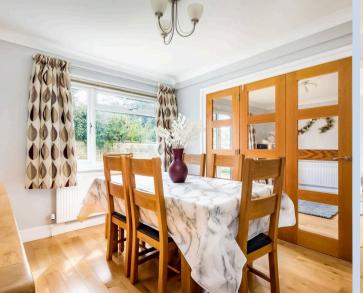

The kitchen/breakfast room is a showstopper, with a sleek royal blue fitted kitchen, quartz worktops, and integrated appliances. This fabulous space is ideal for family gatherings and opens directly onto the garden. Off the kitchen, you'll find a utility room with a sink, additional storage, and access to the garage. There is also a separate dining room with doors connecting to the lounge, providing flexible living options and a study and a downstairs cloakroom.

# **Dining Room**

II' 2" x 9' I0" (3.40m x 3.00m)