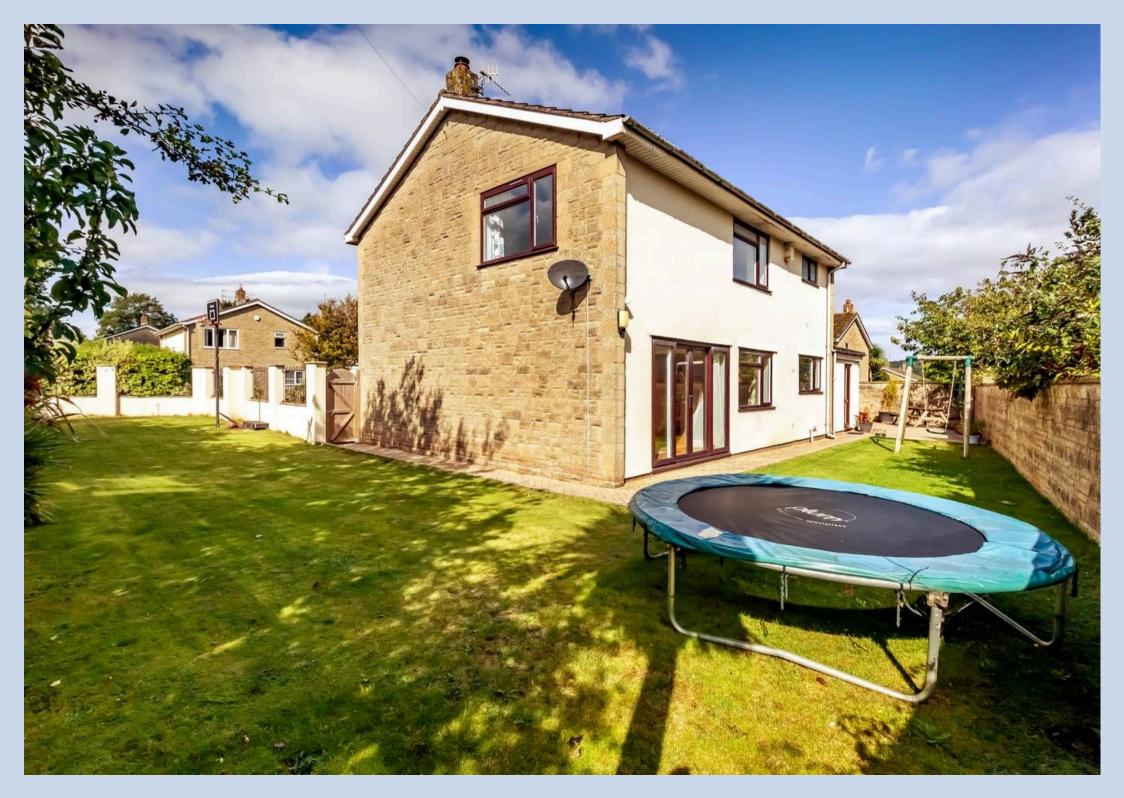

## 21 Parsons Mead

Flax Bourton, Bristol

A gorgeous 4-bedroom detached house with offstreet parking and a double garage, located in the sought-after Parsons Mead development in Flax Bourton.

21 Parsons Mead is a stunning home, offering space, style, and natural light. The spacious hallway leads to a lounge that stretches from the front to the rear of the property, featuring a large front window and sliding doors that open onto the garden. The log burner adds a cosy touch, perfect for relaxing evenings.

# 21 Parsons Mead

Flax Bourton, Bristol

To the front, the property is framed by a charming lawn with shrubs, a paved driveway with parking for two cars, and access to the double garage. The rear garden, accessed from both the kitchen and lounge, features a patio and lawn that catch the morning sun. There is a wood store, additional storage for garden equipment, and garage access. Around the corner, you'll find another lawned area with shrubs, perfect for children to play or to enjoy the south-facing aspect. There is also convenient side access.