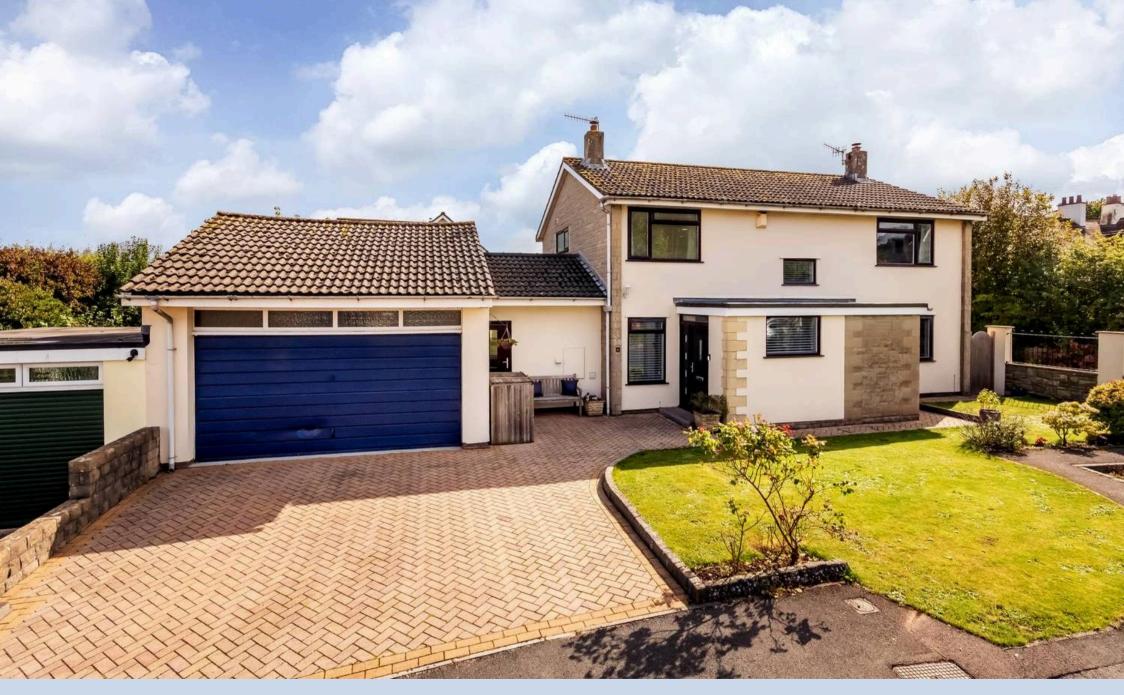

21 Parsons Mead, Flax Bourton Guide Price £699,950

## 21 Parsons Mead

Flax Bourton, Bristol

A gorgeous 4-bedroom detached house with offstreet parking and a double garage, located in the sought-after Parsons Mead development in Flax Bourton.

21 Parsons Mead is a stunning home, offering space, style, and natural light. The spacious hallway leads to a lounge that stretches from the front to the rear of the property, featuring a large front window and sliding doors that open onto the garden. The log burner adds a cosy touch, perfect for relaxing evenings.

# 21 Parsons Mead

Flax Bourton, Bristol

To the front, the property is framed by a charming lawn with shrubs, a paved driveway with parking for two cars, and access to the double garage. The rear garden, accessed from both the kitchen and lounge, features a patio and lawn that catch the morning sun. There is a wood store, additional storage for garden equipment, and garage access. Around the corner, you'll find another lawned area with shrubs, perfect for children to play or to enjoy the south-facing aspect. There is also convenient side access.