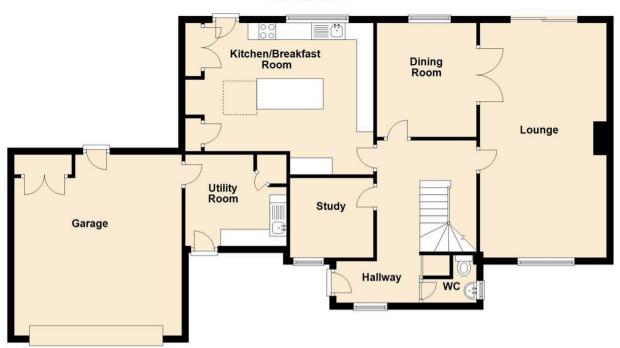

The kitchen/breakfast room is a showstopper, with a sleek royal blue fitted kitchen, quartz worktops, and integrated appliances. This fabulous space is ideal for family gatherings and opens directly onto the garden. Off the kitchen, you'll find a utility room with a sink, additional storage, and access to the garage. There is also a separate dining room with doors connecting to the lounge, providing flexible living options and a study and a downstairs cloakroom.

#### **Entrance Hall**

## Lounge

23' 0" x 12' 6" (7.00m x 3.80m)

## Kitchen/Breakfast Room

14' 5" x 20' 4" (4.40m x 6.20m)

# **Dining Room**

II' 2" x 9' I0" (3.40m x 3.00m)

## **Utility Room**

8' 6" x 10' 2" (2.60m x 3.10m)

#### Study

9' 6" x 7' IO" (2.90m x 2.40m)

## **Ground Floor**