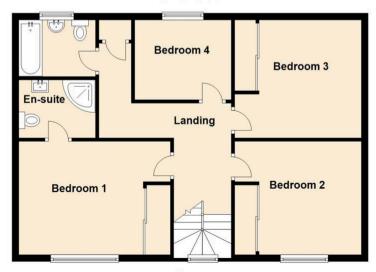

Upstairs, there are four bedrooms. The main bedroom includes fitted wardrobes and a stylish en-suite. Two other bedrooms are generously sized doubles with fitted wardrobes, and a family bathroom and ample storage throughout.

## Landing

#### Bedroom I

II' 6" x I3' 9" (3.50m x 4.20m)

#### En-suite

5' 7" x 7' 3" (I.70m x 2.20m)

### Bedroom 2

II' 2" x II' IO" (3.40m x 3.60m)

#### Bedroom 3

II' 6" x II' 10" (3.50m x 3.60m)

## Bedroom 4

7' 10" x 8' 10" (2.40m x 2.70m)

#### **Bathroom**

7' 3" x 7' 7" (2.20m x 2.30m)

**FRONT GARDEN** 

**REAR GARDEN** 

Double garage

2 Parking Spaces

Driveway

2 Parking Spaces

## First Floor

Sketch plan for illustrative purposes only Plan produced using PlanUp.

21 Parson Mead, Backwell