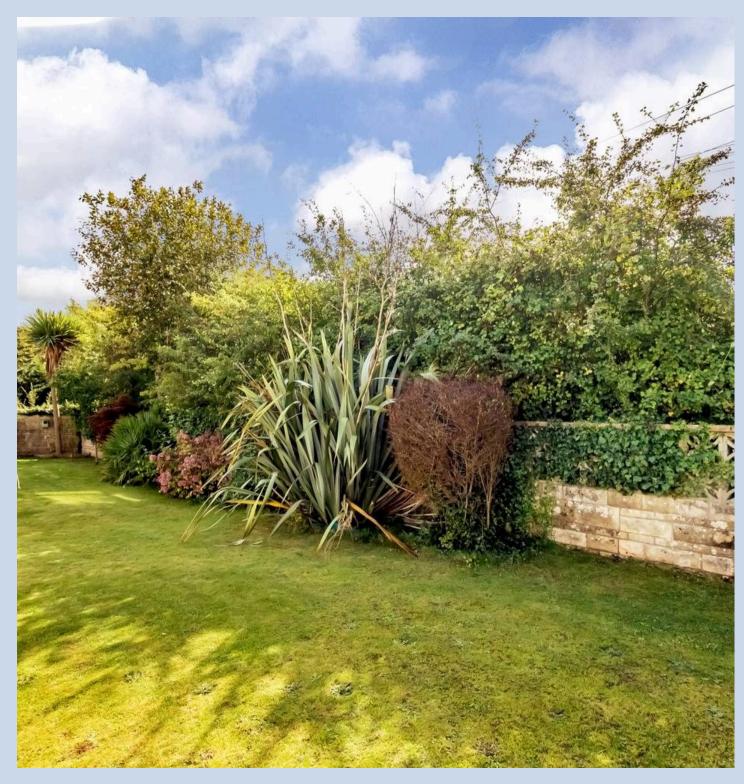

# 21 Parsons Mead

Flax Bourton, Bristol

To the front, the property is framed by a charming lawn with shrubs, a paved driveway with parking for two cars, and access to the double garage. The rear garden, accessed from both the kitchen and lounge, features a patio and lawn that catch the morning sun. There is a wood store, additional storage for garden equipment, and garage access. Around the corner, you'll find another lawned area with shrubs, perfect for children to play or to enjoy the south-facing aspect. There is also convenient side access.