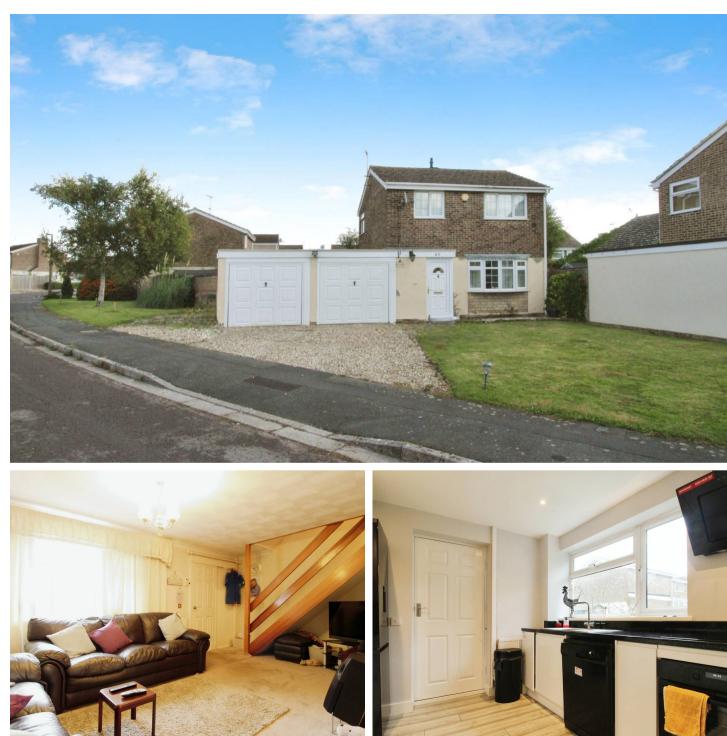

### 65 Deansfield Cricklade, Swindon

A rare opportunity to purchase a detached family home in a highly desirable Cricklade location. This family home offers generous plot with gardens to Front, Side & Rear. Our clients have added the Double Garage some years ago. This is a truly rare opportunity as this property we understand is the largest plot in the development. A brief summary of accommodation comprises: Entrance Hallway. Living Room, Dining Area, Kitchen, Utility, Store Room / Garden Room. To the First Floor Three Bedrooms and Family bathroom. There is also a Double Garage (this is ideal for further alterations and extension & subject to planning) uPVC Double Glazing and Gas Fired Central Heating. Motivated Client. Viewings by Appointment Only 01793 751 044.

#### Cricklade, Wiltshire

- Three Bedroom Detached
- Biggest Plot in Development
- Huge Potential
- Ideal for Extension / Enlargement (STPP)
- Expansive Rear and Side Gardens
- Flexible Accommodation
- DOUBLE GARAGE
- Not to be Missed