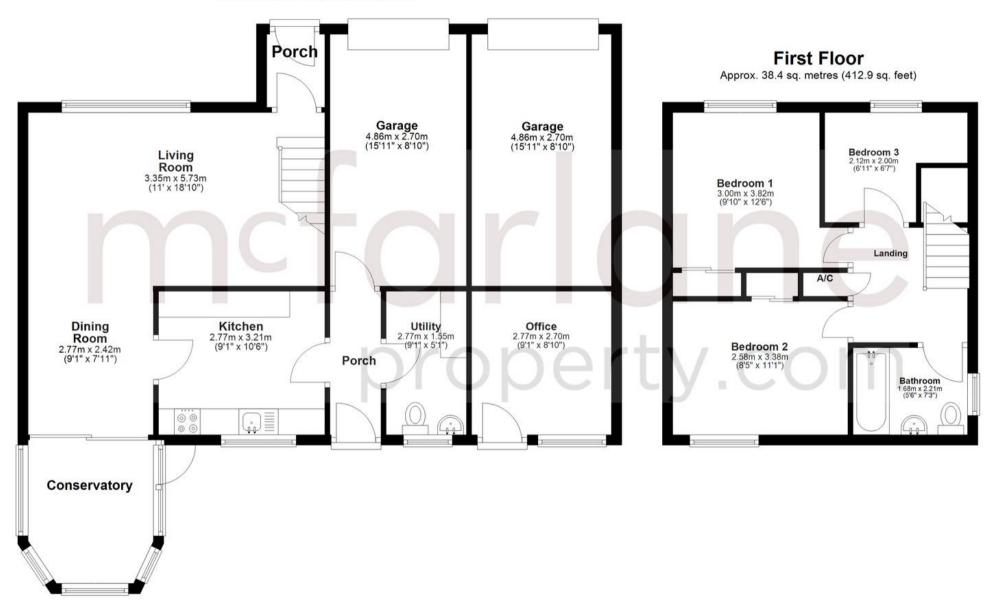

### 65 Deansfield Cricklade, Swindon

A rare opportunity to purchase a detached family home in a highly desirable Cricklade location. This family home offers generous plot with gardens to Front, Side & Rear. Our clients have added the Double Garage some years ago. This is a truly rare opportunity as this property we understand is the largest plot in the development. A brief summary of accommodation comprises: Entrance Hallway. Living Room, Dining Area, Kitchen, Utility, Store Room / Garden Room. To the First Floor Three Bedrooms and Family bathroom. There is also a Double Garage (this is ideal for further alterations and extension & subject to planning) uPVC Double Glazing and Gas Fired Central Heating. Motivated Client. Viewings by Appointment Only 01793 751 044.

#### **Ground Floor**

Approx. 87.0 sq. metres (936.4 sq. feet)