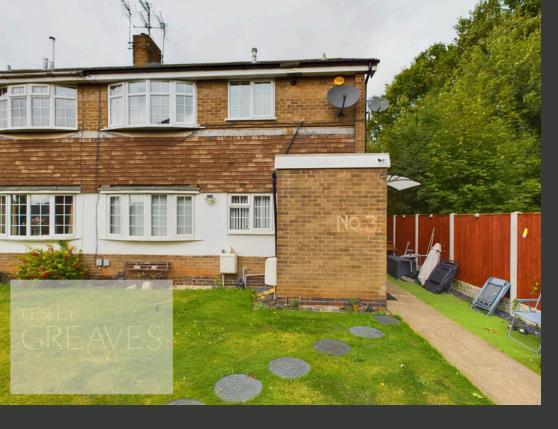

## SHEARING CLOSE GEDLING

- FIRST FLOOR MAISONETTE
- TWO BEDROOMS
- SPACIOUS LIVING ROOM
- MODERN SHOWER ROOM
- GARDEN
- GARAGE
- EPC C

EXTERNALLY, THE PROPERTY BOASTS A PRIVATE GARDEN AT THE REAR, OFFERING A PEACEFUL OUTDOOR SPACE PERFECT FOR RELAXATION. ADDITIONALLY, A GARAGE IN A SEPERATE BLOCK IS INCLUDED, PROVIDING SECURE PARKING AND EXTRA STORAGE SPACE, ENHANCING THE CONVENIENCE OF THE PROPERTY.