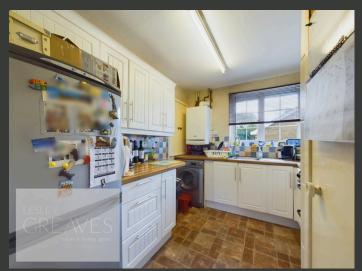

## First-Floor Two-Bedroom Maisonette in Prime Location

UPON ENTERING THE PROPERTY, YOU ARE WELCOMED BY AN ENTRANCE AREA WITH STORAGE AND STAIRS LEADING TO THE FIRST FLOOR. THE SPACIOUS HALLWAY OFFERS ACCESS TO ALL ROOMS, INCLUDING A GENEROUSLY PROPORTIONED LIVING AND DINING AREA, WHICH PROVIDES AMPLE SPACE FOR BOTH RELAXATION AND ENTERTAINING. THE WELL-APPOINTED KITCHEN IS EQUIPPED WITH PLENTY OF ADDITIONAL STORAGE AND HAS ROOM FOR FREESTANDING APPLIANCES.