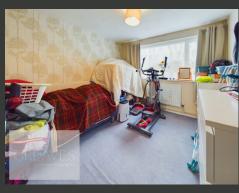

BOTH BEDROOMS ARE COMFORTABLE DOUBLES, EACH BENEFITING FROM BUILT-IN WARDROBES, OFFERING EXCELLENT STORAGE OPTIONS. THE MODERN SHOWER ROOM HAS BEEN TASTEFULLY DESIGNED AND FEATURES A THREE-PIECE SUITE.