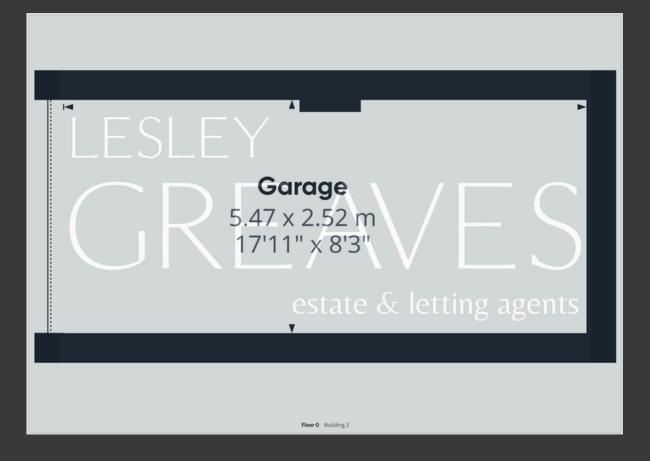

EXTERNALLY, THE PROPERTY BOASTS A PRIVATE GARDEN AT THE REAR, OFFERING A PEACEFUL OUTDOOR SPACE PERFECT FOR RELAXATION. ADDITIONALLY, A GARAGE IN A SEPERATE BLOCK IS INCLUDED, PROVIDING SECURE PARKING AND EXTRA STORAGE SPACE, ENHANCING THE CONVENIENCE OF THE PROPERTY.