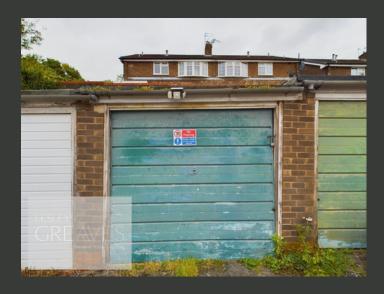

EXTERNALLY, THE PROPERTY BOASTS A PRIVATE GARDEN AT THE REAR, OFFERING A PEACEFUL OUTDOOR SPACE PERFECT FOR RELAXATION. ADDITIONALLY, A GARAGE IN A SEPERATE BLOCK IS INCLUDED, PROVIDING SECURE PARKING AND EXTRA STORAGE SPACE, ENHANCING THE CONVENIENCE OF THE PROPERTY.