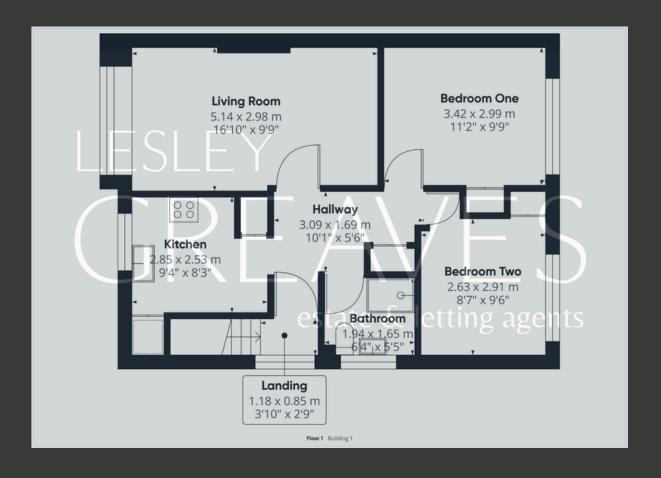

## First-Floor Two-Bedroom Maisonette in Prime Location

UPON ENTERING THE PROPERTY, YOU ARE WELCOMED BY AN ENTRANCE AREA WITH STORAGE AND STAIRS LEADING TO THE FIRST FLOOR. THE SPACIOUS HALLWAY OFFERS ACCESS TO ALL ROOMS, INCLUDING A GENEROUSLY PROPORTIONED LIVING AND DINING AREA, WHICH PROVIDES AMPLE SPACE FOR BOTH RELAXATION AND ENTERTAINING. THE WELL-APPOINTED KITCHEN IS EQUIPPED WITH PLENTY OF ADDITIONAL STORAGE AND HAS ROOM FOR FREESTANDING APPLIANCES.

BOTH BEDROOMS ARE COMFORTABLE DOUBLES, EACH BENEFITING FROM BUILT-IN WARDROBES, OFFERING EXCELLENT STORAGE OPTIONS. THE MODERN SHOWER ROOM HAS BEEN TASTEFULLY DESIGNED AND FEATURES A THREE-PIECE SUITE.