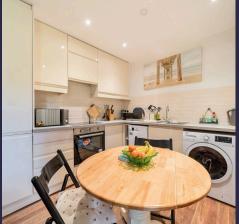

## Flat 28 Park East Building

Bow Quarter, London

BOW QUARTER A well presented two bedroom apartment located in the East of London within the Historical Bow Quarter Development. The property includes modern fixtures and is a must view! Bow Quarter is conveniently located with Bow Church Station (DLR) just 0.4 miles away and Bow Road Station (District/Hammersmith and City) 0.6 miles.

Council Tax band: D

EPC Energy Efficiency Rating: D

- Historical Bow Quarter Development
- Impressive Two Bedroom Apartment
- 24 Hour Concierge and Stunning Facilities Including a Residents Swimming Pool and Gymnasium
- Allocated Parking Space
- Beautiful Landscaped Grounds, On Site Coffee Shop and Convenience Store
- 0.4 Miles to Bow Church Station (DLR) & 0.6 Miles to Bow Road Station (District/Hammersmith and City)
- Tenure Leasehold 89 years remaining on lease
- Ground Rent £125.00
- Service and Management charges
   Estate Contribution charge £2,211.42
   Management Fee £48.00
   Park East Service Charge £1,291.20
   Park East Reserve Fund £129.00