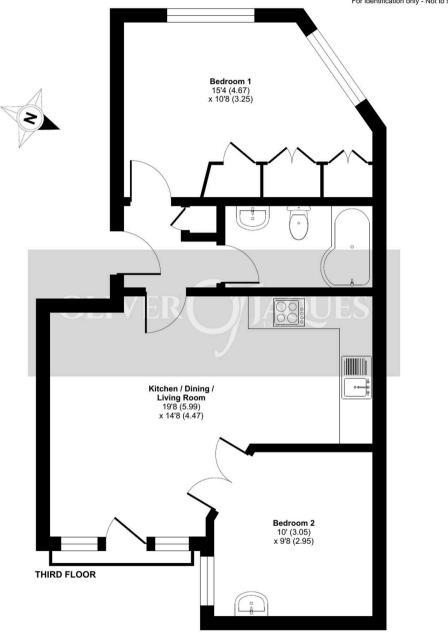

## Fairfield Road, London, E3

Approximate Area = 568 sq ft / 52.7 sq m

For identification only - Not to scale