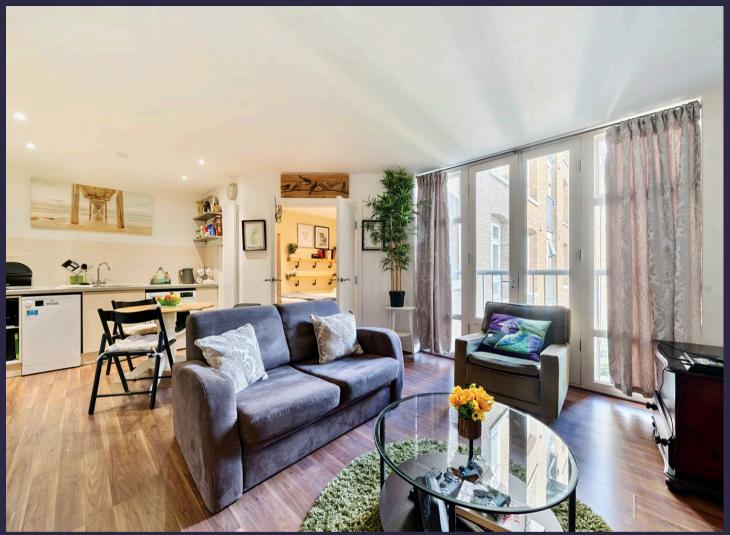

## Flat 28 Park East Building

Bow Quarter, London

BOW QUARTER A well presented two bedroom apartment located in the East of London within the Historical Bow Quarter Development. The property includes modern fixtures and is a must view! Bow Quarter is conveniently located with Bow Church Station (DLR) just 0.4 miles away and Bow Road Station (District/Hammersmith and City) 0.6 miles.

Council Tax band: D

EPC Energy Efficiency Rating: D

- Historical Bow Quarter Development
- Impressive Two Bedroom Apartment
- 24 Hour Concierge and Stunning Facilities Including a Residents Swimming Pool and Gymnasium
- Allocated Parking Space
- Beautiful Landscaped Grounds, On Site Coffee Shop and Convenience Store
- 0.4 Miles to Bow Church Station (DLR) & 0.6 Miles to Bow Road Station (District/Hammersmith and City)
- Tenure Leasehold 89 years remaining on lease
- Ground Rent £125.00
- Service and Management charges
   Estate Contribution charge £2,211.42
   Management Fee £48.00
   Park East Service Charge £1,291.20
   Park East Reserve Fund £129.00