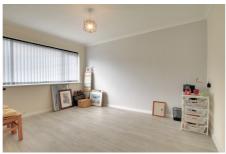

### Living Room

5.13m (16'10") x 3.34m (10'11") Feature fireplace, patio doors leading out to rear garden

Bedroom 1 4.03m (13'3") x 3.32m (10'11") max Window to front

Bedroom 2 3.64m (11'11") x 3.54m (11'7") Window to rear