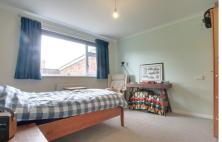

### Living Room

5.13m (16'10") x 3.34m (10'11") Feature fireplace, patio doors leading out to rear garden

Bedroom 1 4.03m (13'3") x 3.32m (10'11") max Window to front

Bedroom 2 3.64m (11'11") x 3.54m (11'7") Window to rear