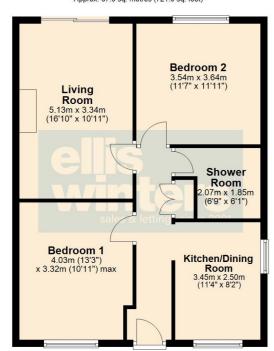

# Ground Floor

Total area: approx. 67.0 sq. metres (721.0 sq. feet)

#### **GROUND FLOOR**

Kitchen/Dining Room
3.45m (11'4") x 2.50m (8'2")
Fitted with a matching range of wall and base

units housing freestanding electric cooker, plumbing for washing machine and space for under counter fridge, windows to both front and side

### Living Room

5.13m (16'10") x 3.34m (10'11") Feature fireplace, patio doors leading out to rear garden

Bedroom 1 4.03m (13'3") x 3.32m (10'11") max Window to front

Bedroom 2 3.64m (11'11") x 3.54m (11'7") Window to rear

#### Shower Room

2.07m (6'9") x 1.85m (6'1")
Fitted with a double shower cubicle, low level wc and hand wash basin set within vanity unit. Window to side.