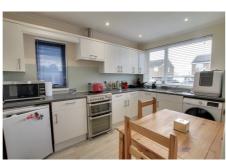

#### **GROUND FLOOR**

Kitchen/Dining Room
3.45m (11'4") x 2.50m (8'2")
Fitted with a matching range of wall and base

units housing freestanding electric cooker, plumbing for washing machine and space for under counter fridge, windows to both front and side