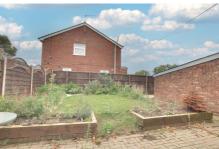

## OUTSIDE

The front garden is open plan and block paved to provide ample off road parking.

There is a garage to one side with car port in front

To the rear, the garden has patio area, shrub borders with the balance laid to lawn.