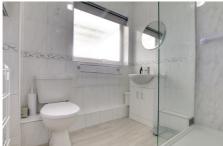

#### Shower Room

2.07m (6'9") x 1.85m (6'1")
Fitted with a double shower cubicle, low level wc and hand wash basin set within vanity unit. Window to side.