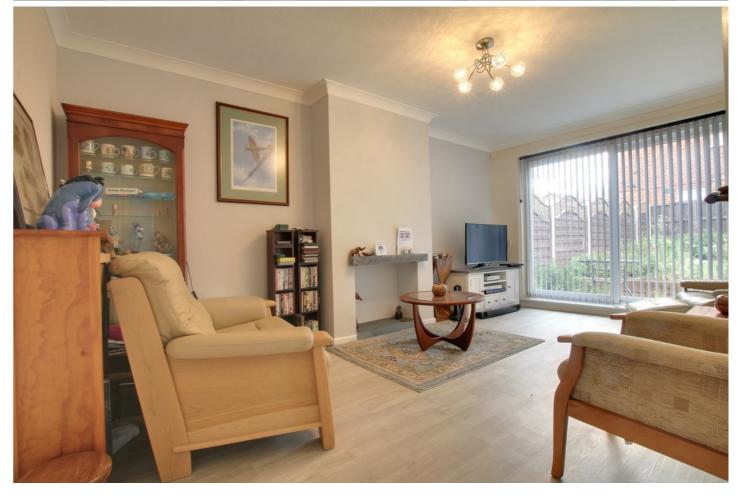

### Living Room

5.13m (16'10") x 3.34m (10'11") Feature fireplace, patio doors leading out to rear garden

Bedroom 1 4.03m (13'3") x 3.32m (10'11") max Window to front

Bedroom 2 3.64m (11'11") x 3.54m (11'7") Window to rear