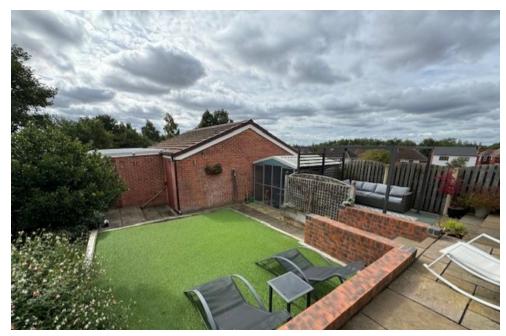

Comprising:-Entrance Hall, Through Lounge/Diner, Fabulous Breakfast Kitchen, Utility Room, Shower Room, Three good sized bedrooms and family bathroom. There is parking to the front for several vehicles and to the rear is a lovely tiered garden with