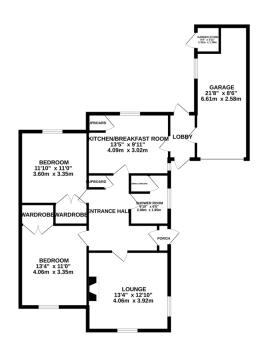

## Phillips George

GROUND FLOOR 994 sq.ft. (92.4 sq.m.) approx.

TOTAL FLOOR AREA: 994 sg.ft. (92.4 sg.m.) approx.

Whilst every alternight habe ern ada to resure the accuracy of the floorgian contained here, measurement of doors, insidowe, comis and any other items are approximate and no responsible) is taken for any enter crisission or resistanteerer. This plan is not initiatively expression and shaddles used as such by any prospective purchaser. The services, systems and applicances shown have not been tented and no guarante as to their operating or efficiency can be given.