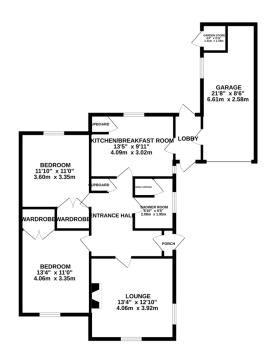

## Phillips George

GROUND FLOOR 994 sq.ft. (92.4 sq.m.) approx.

TOTAL FLOOR AREA: 994 sq.ft. (92.4 sq.m.) approx.

White every saterept has been made to ensure the accouncy of the Booplan contained here, measurement of door, sendow, cross and say of the thouse an approximate and on responsibility in states his any entro. The same than the same of the same than the same than the same than the same than the prospective purchaser. The services, systems and applicances shown have not been lested and no guarante as to their operating or efficiency on the green.