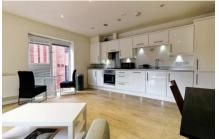

## **FOR SALE**

1 Bed Apartment in Princess Road East, Leicester LE1 7GH £175,000

Stonesby Mews is a modern development located towards the top of New Walk offering both a City Centre lifestyle with quiet leafy surroundings. Located on the first floor this one bedroom apartment is offered chain free and presented to a high standard throughout. The accommodation comprises entrance to communal lobby with stairs rising to first floor, private entrance hall, open plan living and kitchen area, bedroom, bathroom and allocated parking. Call Phillips George to view.

- No Upward Chain
- First Floor Apartment
- One Bedroom
- City Centre
- Well Presented Throughout
- Stylish Kitchen
- Open Plan Living Area
- Lengthy Lease

Agents Note: Whilst every care has been taken to prepare these sales particulars, they are for guidance purposes only. All measurements are approximate are for general guidance purposes only and whilst every care has been taken to ensure their accuracy, they should not be relied upon and potential buyers are advised to recheck the measurements.