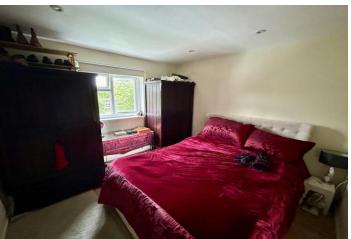

#### **BEDROOM**

13' 1 Max" x 10' 3" (3.99m x 3.12m)

STORAGE/STUDY

6' 2" x 7' 2" (1.88m x 2.18m)