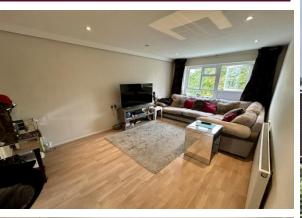

The accommodation is well planned and has been reconfigured by the current owner to create a second room which could be used as a study or guest/overnight bedroom. There is a good size entrance hall with a storage cupboard, generous size lounge, which enjoys views over the communal garden beyond.

#### LOUNGE

16' 8" x 10' 1" (5.08m x 3.07m)