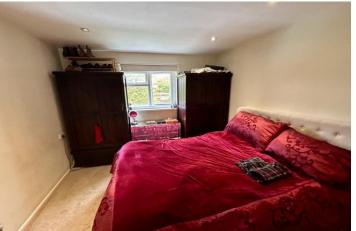

#### **BEDROOM**

13' 1 Max" x 10' 3" (3.99m x 3.12m)

STORAGE/STUDY

6' 2" x 7' 2" (1.88m x 2.18m)