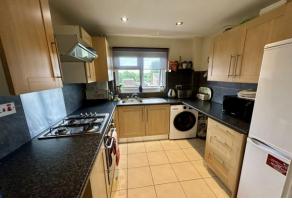

The good size kitchen is fitted with a full range of wall and base units with contrasting work surfaces comprising fitted oven and hob and this is supported by the main double bedroom and full bathroom with white suite and tiled walls.

### **KITCHEN**

8' 9" x 8' 00" (2.67m x 2.44m)