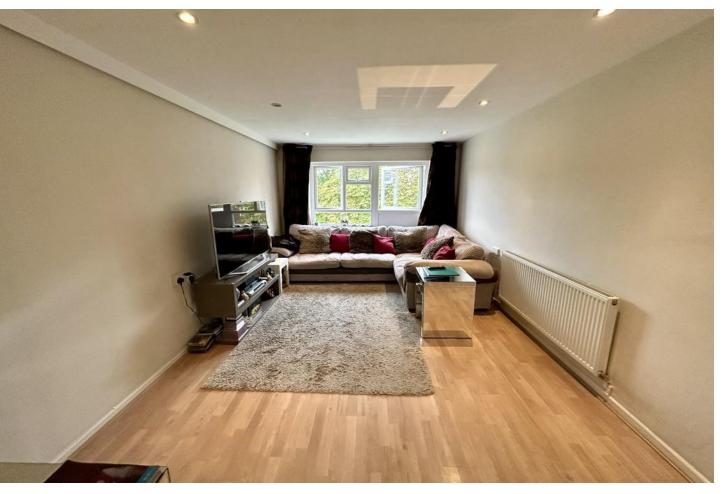

The accommodation is well planned and has been reconfigured by the current owner to create a second room which could be used as a study or guest/overnight bedroom. There is a good size entrance hall with a storage cupboard, generous size lounge, which enjoys views over the communal garden beyond.

#### LOUNGE

16' 8" x 10' 1" (5.08m x 3.07m)