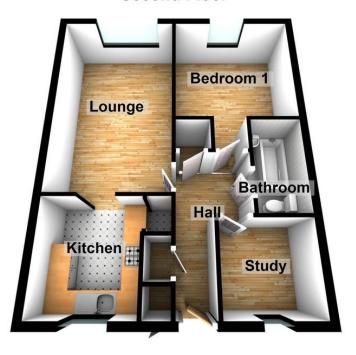

The accommodation is well planned and has been reconfigured by the current owner to create a second room which could be used as a study or guest/overnight bedroom. There is a good size entrance hall with a storage cupboard, generous size lounge, which enjoys views over the communal garden beyond.

The good size kitchen is fitted with a full range of wall and base units with contrasting work surfaces comprising fitted oven and hob and this is supported by the main double bedroom and full bathroom with white suite and tiled walls.

#### **ENTRANCE HALL**

11' 8" x 5' 7 Max" (3.56m x 1.7m)

#### LOUNGE

16' 8" x 10' 1" (5.08m x 3.07m)

### **KITCHEN**

8' 9" x 8' 00" (2.67m x 2.44m)

#### **BEDROOM**

13' 1 Max" x 10' 3" (3.99m x 3.12m)

STORAGE/STUDY

6' 2" x 7' 2" (1.88m x 2.18m)

### **BATHROOM**

8' 00" x 4' 2" (2.44m x 1.27m)

# **Second Floor**

25 Market Square, Waltham Abbey, Essex, EN9 1DU www.rainbowestateagents.co.uk 01992 711222

rebecca@rainbowestateagents.co. uk

Agents Note: Whilst every care has been taken to prepare these particulars, they are for guidance purposes only. All measurements are approximate are for general guidance purposes only and whilst every care has been taken to ensure their accuracy, they should not be relied upon and potential buyers/tenants are advised to recheck the measurements