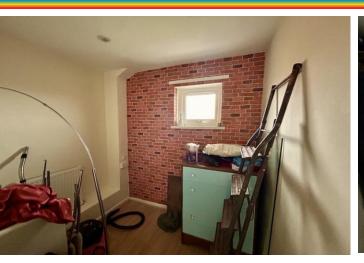

The accommodation is well planned and has been reconfigured by the current owner to create a second room which could be used as a study or guest/overnight bedroom. There is a good size entrance hall with a storage cupboard, generous size lounge, which enjoys views over the communal garden beyond.

#### **BEDROOM**

13' 1 Max" x 10' 3" (3.99m x 3.12m)

STORAGE/STUDY

6' 2" x 7' 2" (1.88m x 2.18m)