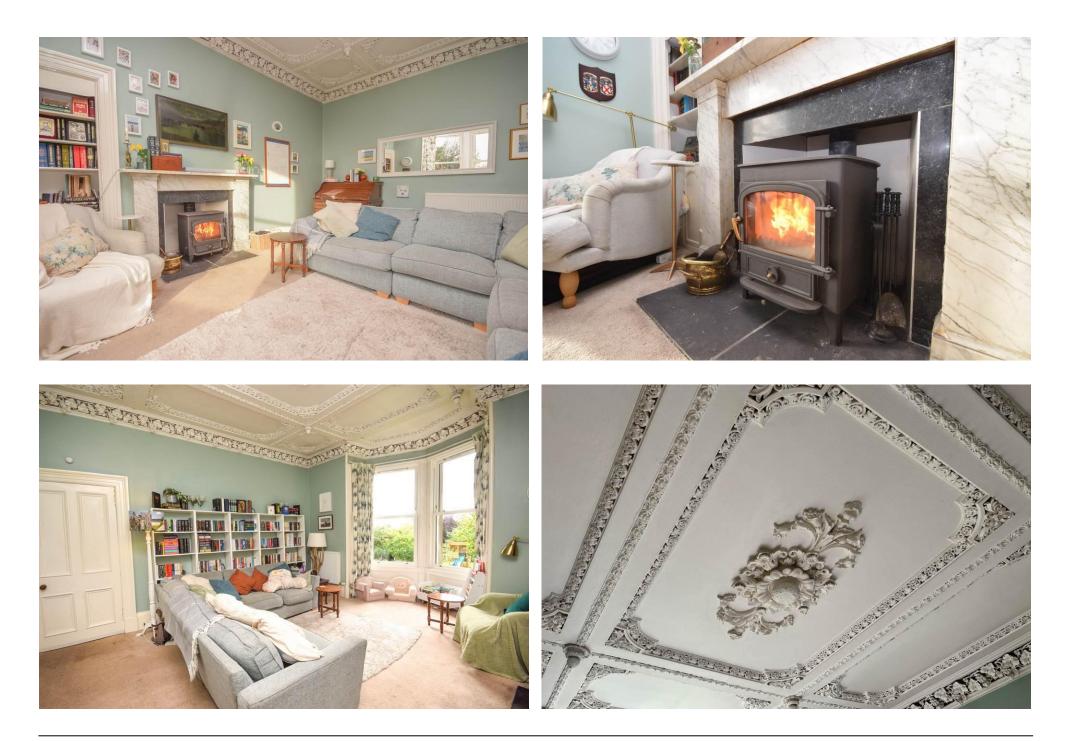

## Property Summary

Next Home are delighted to bring this rare to the market 4 bedroom detached villa situated in the sought after area of Scone.

The property would make the ideal family home and is bursting with character with spacious accommodation set over 2 levels comprising: vestibule, entrance hall, spacious lounge with ornate cornicing to the ceiling, feature wood-burning stove and space for large furniture, kitchen with an island and a gas fired range, sitting area which is open to the kitchen, boot room, utility room, 3 double bedrooms, office/nursery, family bathroom and a w/c.

## **Property Room sizes**

VESTIBULE

HALL

LOUNGE 19' 9" x 14' 1" (6.02m x 4.29m) SITTING ROOM 18' 1" x 14' (5.51m x 4.27m) KITCHEN 13' 8" x 10' 11" (4.17m x 3.33m) BOOT ROOM 10' 11" x 6' (3.33m x 1.83m) UTILITY ROOM 14' 11" x 8' 9" (4.55m x 2.67m) BEDROOM 16' 11" x 11' 3" (5.16m x 3.43m) BEDROOM 16' 1" x 14' 3" (4.9m x 4.34m) BEDROOM/STUDY 8' 3" x 7' 10" (2.51m x 2.39m) BEDROOM(GROUND FLOOR) 14' 1" x 11' 9" (4.29m x 3.58m) BATHROOM