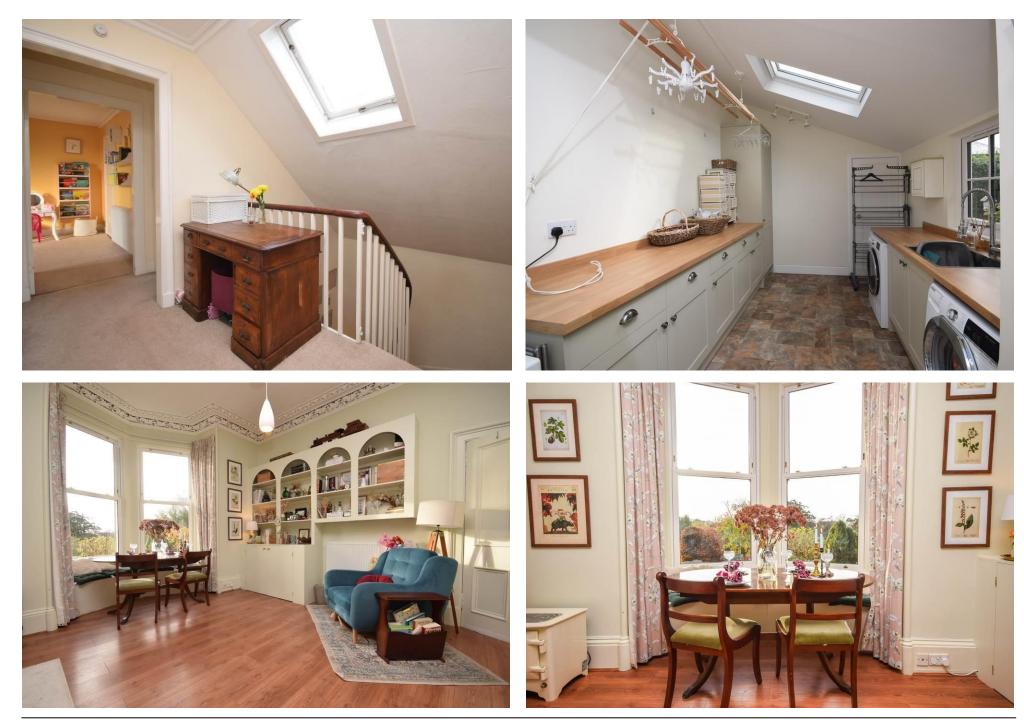

## Property Summary

Next Home are delighted to bring this rare to the market 4 bedroom detached villa situated in the sought after area of Scone.

The property would make the ideal family home and is bursting with character with spacious accommodation set over 2 levels comprising: vestibule, entrance hall, spacious lounge with ornate cornicing to the ceiling, feature wood-burning stove and space for large furniture, kitchen with an island and a gas fired range, sitting area which is open to the kitchen, boot room, utility room, 3 double bedrooms, office/nursery, family bathroom and a w/c.

## **Property Room sizes**

VESTIBULE

HALL

LOUNGE 19' 9" x 14' 1" (6.02m x 4.29m) SITTING ROOM 18' 1" x 14' (5.51m x 4.27m) KITCHEN 13' 8" x 10' 11" (4.17m x 3.33m) BOOT ROOM 10' 11" x 6' (3.33m x 1.83m) UTILITY ROOM 14' 11" x 8' 9" (4.55m x 2.67m) BEDROOM 16' 11" x 11' 3" (5.16m x 3.43m) BEDROOM 16' 1" x 14' 3" (4.9m x 4.34m) BEDROOM/STUDY 8' 3" x 7' 10" (2.51m x 2.39m) BEDROOM(GROUND FLOOR) 14' 1" x 11' 9" (4.29m x 3.58m) BATHROOM