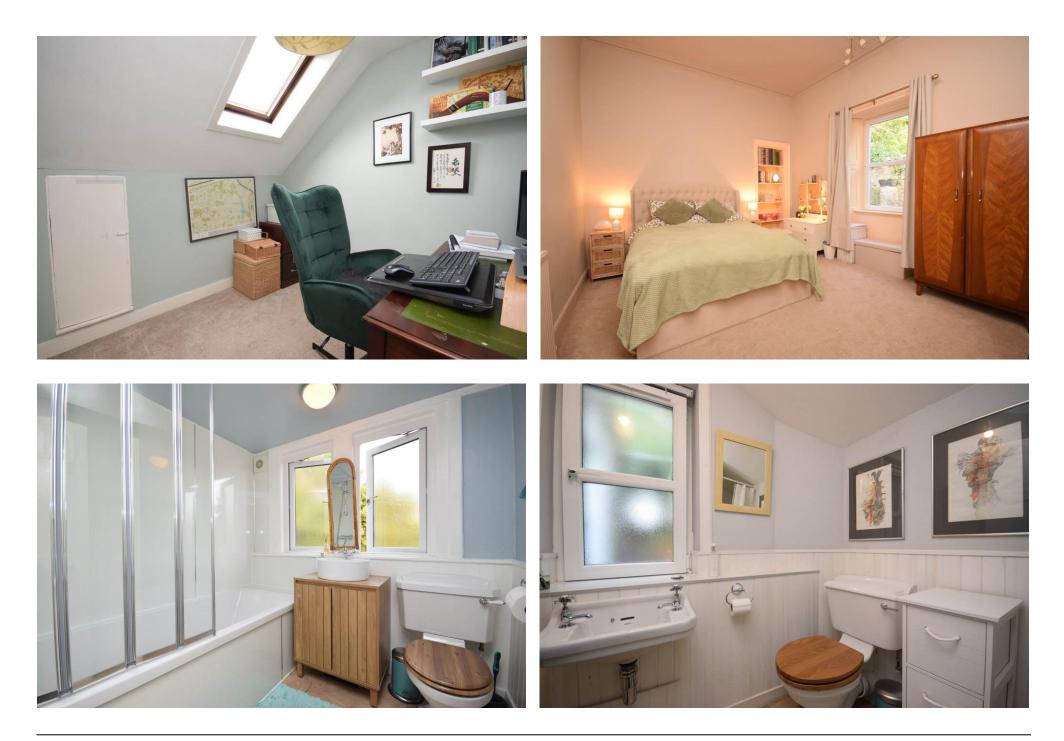

## Property Summary

Next Home are delighted to bring this rare to the market 4 bedroom detached villa situated in the sought after area of Scone.

The property would make the ideal family home and is bursting with character with spacious accommodation set over 2 levels comprising: vestibule, entrance hall, spacious lounge with ornate cornicing to the ceiling, feature wood-burning stove and space for large furniture, kitchen with an island and a gas fired range, sitting area which is open to the kitchen, boot room, utility room, 3 double bedrooms, office/nursery, family bathroom and a w/c.

## **Property Room sizes**

VESTIBULE

HALL

LOUNGE 19' 9" x 14' 1" (6.02m x 4.29m) SITTING ROOM 18' 1" x 14' (5.51m x 4.27m) KITCHEN 13' 8" x 10' 11" (4.17m x 3.33m) BOOT ROOM 10' 11" x 6' (3.33m x 1.83m) UTILITY ROOM 14' 11" x 8' 9" (4.55m x 2.67m) BEDROOM 16' 11" x 11' 3" (5.16m x 3.43m) BEDROOM 16' 1" x 14' 3" (4.9m x 4.34m) BEDROOM/STUDY 8' 3" x 7' 10" (2.51m x 2.39m) BEDROOM(GROUND FLOOR) 14' 1" x 11' 9" (4.29m x 3.58m) BATHROOM