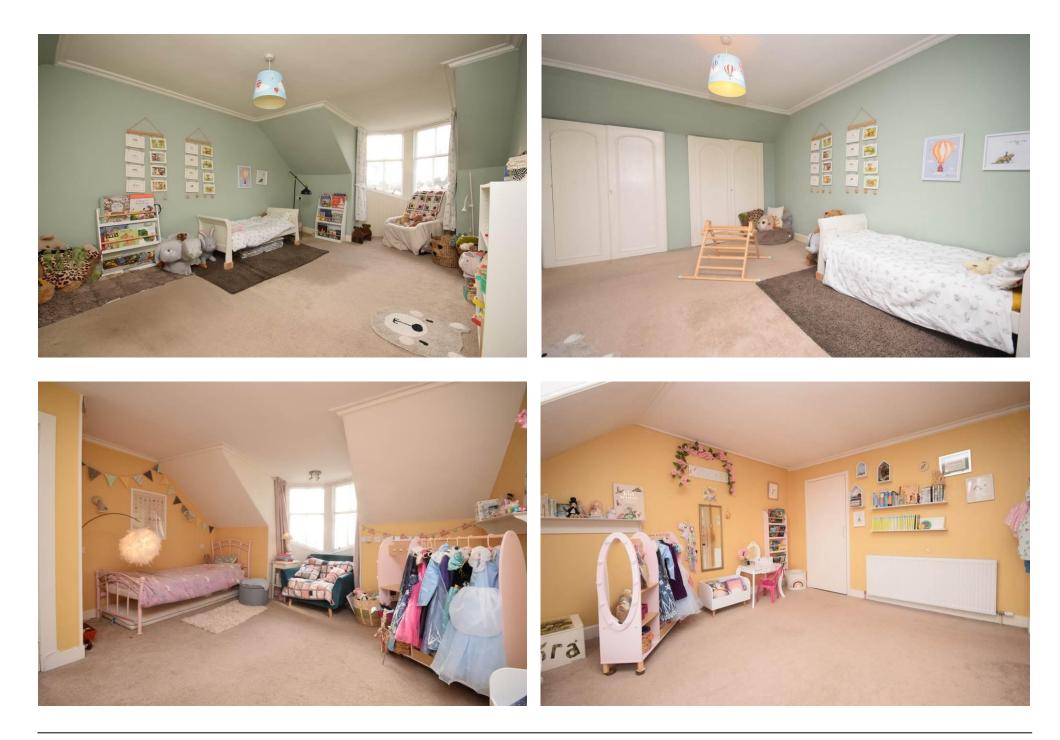

## Property Summary

Next Home are delighted to bring this rare to the market 4 bedroom detached villa situated in the sought after area of Scone.

The property would make the ideal family home and is bursting with character with spacious accommodation set over 2 levels comprising: vestibule, entrance hall, spacious lounge with ornate cornicing to the ceiling, feature wood-burning stove and space for large furniture, kitchen with an island and a gas fired range, sitting area which is open to the kitchen, boot room, utility room, 3 double bedrooms, office/nursery, family bathroom and a w/c.

## **Property Room sizes**

VESTIBULE

HALL

LOUNGE 19' 9" x 14' 1" (6.02m x 4.29m) SITTING ROOM 18' 1" x 14' (5.51m x 4.27m) KITCHEN 13' 8" x 10' 11" (4.17m x 3.33m) BOOT ROOM 10' 11" x 6' (3.33m x 1.83m) UTILITY ROOM 14' 11" x 8' 9" (4.55m x 2.67m) BEDROOM 16' 11" x 11' 3" (5.16m x 3.43m) BEDROOM 16' 1" x 14' 3" (4.9m x 4.34m) BEDROOM/STUDY 8' 3" x 7' 10" (2.51m x 2.39m) BEDROOM(GROUND FLOOR) 14' 1" x 11' 9" (4.29m x 3.58m) BATHROOM