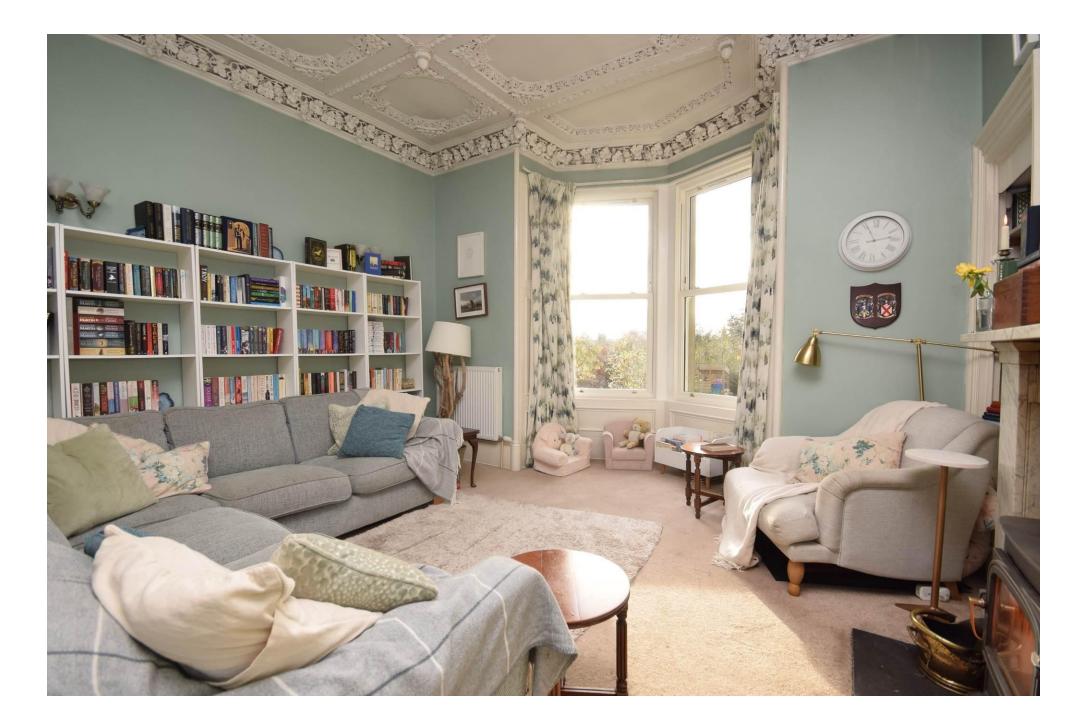

## Property Summary

Next Home are delighted to bring this rare to the market 4 bedroom detached villa situated in the sought after area of Scone.

The property would make the ideal family home and is bursting with character with spacious accommodation set over 2 levels comprising: vestibule, entrance hall, spacious lounge with ornate cornicing to the ceiling, feature wood-burning stove and space for large furniture, kitchen with an island and a gas fired range, sitting area which is open to the kitchen, boot room, utility room, 3 double bedrooms, office/nursery, family bathroom and a w/c.

## **Property Room sizes**

VESTIBULE

HALL

LOUNGE 19' 9" x 14' 1" (6.02m x 4.29m) SITTING ROOM 18' 1" x 14' (5.51m x 4.27m) KITCHEN 13' 8" x 10' 11" (4.17m x 3.33m) BOOT ROOM 10' 11" x 6' (3.33m x 1.83m) UTILITY ROOM 14' 11" x 8' 9" (4.55m x 2.67m) BEDROOM 16' 11" x 11' 3" (5.16m x 3.43m) BEDROOM 16' 1" x 14' 3" (4.9m x 4.34m) BEDROOM/STUDY 8' 3" x 7' 10" (2.51m x 2.39m) BEDROOM(GROUND FLOOR) 14' 1" x 11' 9" (4.29m x 3.58m) BATHROOM