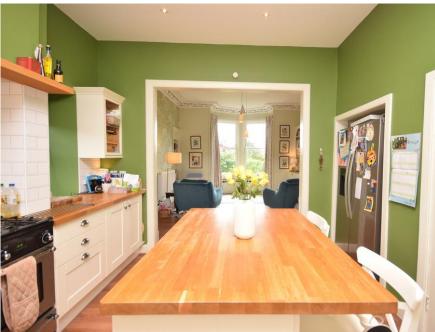

## Property Summary

Next Home are delighted to bring this rare to the market 4 bedroom detached villa situated in the sought after area of Scone.

The property would make the ideal family home and is bursting with character with spacious accommodation set over 2 levels comprising: vestibule, entrance hall, spacious lounge with ornate cornicing to the ceiling, feature wood-burning stove and space for large furniture, kitchen with an island and a gas fired range, sitting area which is open to the kitchen, boot room, utility room, 3 double bedrooms, office/nursery, family bathroom and a w/c.

## **Property Room sizes**

VESTIBULE

HALL

LOUNGE 19' 9" x 14' 1" (6.02m x 4.29m) SITTING ROOM 18' 1" x 14' (5.51m x 4.27m) KITCHEN 13' 8" x 10' 11" (4.17m x 3.33m) BOOT ROOM 10' 11" x 6' (3.33m x 1.83m) UTILITY ROOM 14' 11" x 8' 9" (4.55m x 2.67m) BEDROOM 16' 11" x 11' 3" (5.16m x 3.43m) BEDROOM 16' 1" x 14' 3" (4.9m x 4.34m) BEDROOM/STUDY 8' 3" x 7' 10" (2.51m x 2.39m) BEDROOM(GROUND FLOOR) 14' 1" x 11' 9" (4.29m x 3.58m) BATHROOM