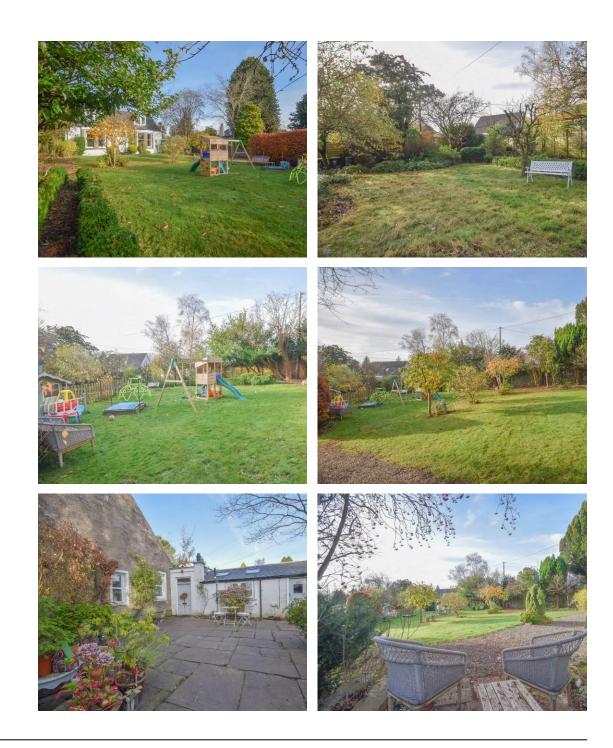

## Property Summary

Next Home are delighted to bring this rare to the market 4 bedroom detached villa situated in the sought after area of Scone.

The property would make the ideal family home and is bursting with character with spacious accommodation set over 2 levels comprising: vestibule, entrance hall, spacious lounge with ornate cornicing to the ceiling, feature wood-burning stove and space for large furniture, kitchen with an island and a gas fired range, sitting area which is open to the kitchen, boot room, utility room, 3 double bedrooms, office/nursery, family bathroom and a w/c.

The property sits on a generous sized plot with a large mature garden to the front of the property which is mainly laid to lawn for ease of maintenance.

There is also a patio are to the side of the property which is ideal for a table chairs.

Off -street parking is provided for multiple vehicles via a gravelled driveway.

Gas central heating throughout.