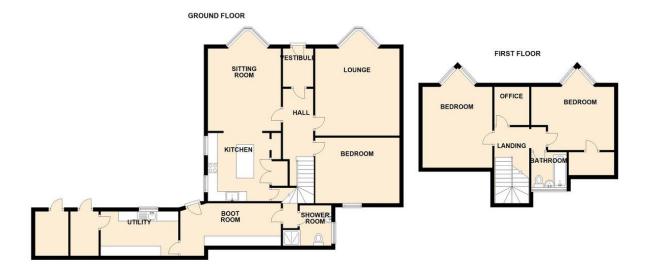

## Floorplans

## **Property Room sizes**

VESTIBULE

HALL

LOUNGE 19' 9" x 14' 1" (6.02m x 4.29m) SITTING ROOM 18' 1" x 14' (5.51m x 4.27m) KITCHEN 13' 8" x 10' 11" (4.17m x 3.33m) BOOT ROOM 10' 11" x 6' (3.33m x 1.83m) UTILITY ROOM 14' 11" x 8' 9" (4.55m x 2.67m) BEDROOM 16' 11" x 11' 3" (5.16m x 3.43m) BEDROOM 16' 1" x 14' 3" (4.9m x 4.34m) BEDROOM/STUDY 8' 3" x 7' 10" (2.51m x 2.39m) BEDROOM(GROUND FLOOR) 14' 1" x 11' 9" (4.29m x 3.58m) BATHROOM