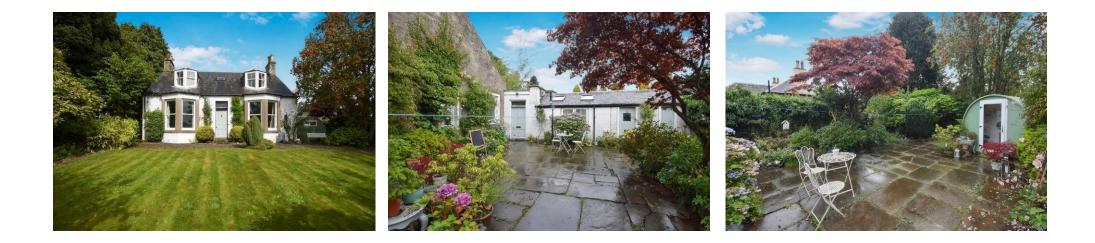

The property sits on a generous sized plot with a large mature garden to the front of the property which is mainly laid to lawn for ease of maintenance.

There is also a patio are to the side of the property which is ideal for a table chairs.

Off -street parking is provided for multiple vehicles via a gravelled driveway.

Gas central heating throughout.