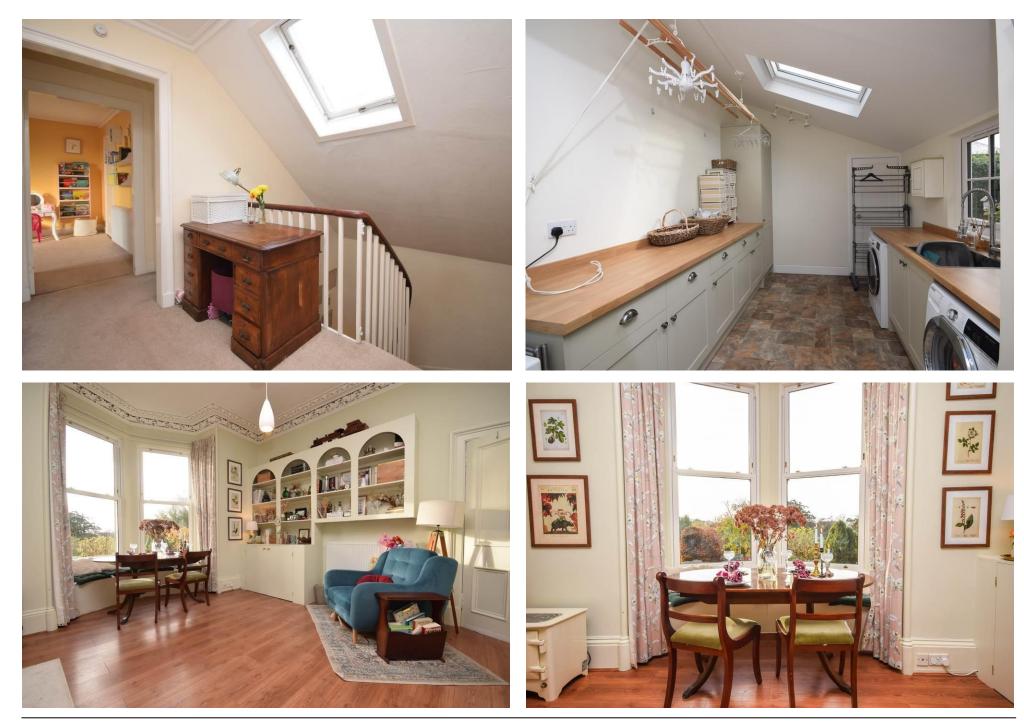

## Property Summary

Next Home are delighted to bring this rare to the market 4 bedroom detached villa situated in the sought after area of Scone.

The property would make the ideal family home and is bursting with character with spacious accommodation set over 2 levels comprising: vestibule, entrance hall, spacious lounge with ornate cornicing to the ceiling, feature wood-burning stove and space for large furniture, kitchen with an island and a gas fired range, sitting area which is open to the kitchen, boot room, utility room, 3 double bedrooms, office/nursery, family bathroom and a w/c.