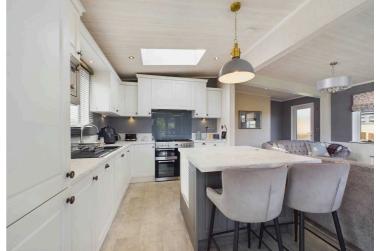

# Kitchen / Living Area

Living Area: Carpet flooring, part panelled walls, television point, two double glazed windows, feature electric fire surround and hearth, bi-fold doors leading to decking. Kitchen Area: Matt grey wall, base and drawer units with complementary working surfaces and upstands, under unit spotlighting, built-in microwave, 1½ bowl sink drainer unit with mixer tap, triple gas oven and 5-ring gas hob, glass splashback, extractor filter canopy over, island and breakfast bar with complementary laminate working surfaces, with cupboards and drawers, bi-fold doors opening to decking.