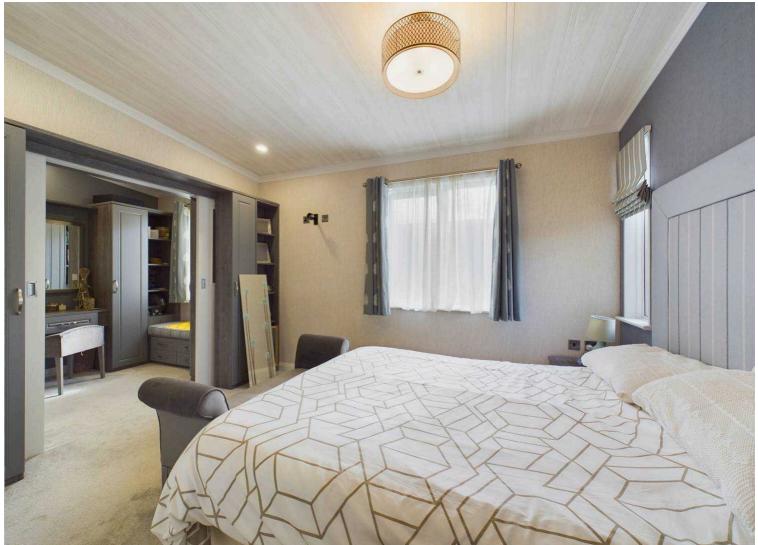

#### **Bedroom One**

Carpet flooring, television point, vertical panelled radiator, three uPVC double glazed windows.

# **Bedroom Two**

Carpet flooring, built-in wardrobes and cupboards, vertical panelled radiator, television point, uPVC double glazed window.