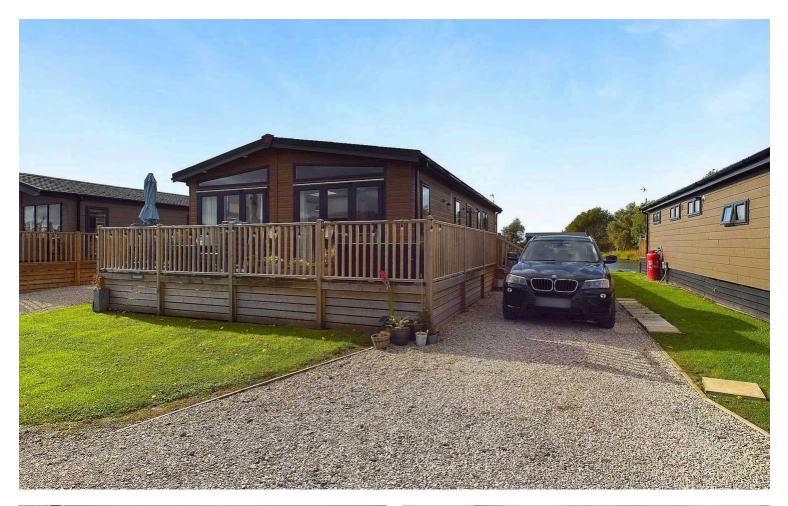

# 3 Twin Lakes, Pendle View Holiday Park, Whalley Clitheroe Bypass, Barrow

£220,000

\*\* STUNNING 2 BEDROOM DETACHED HOLIDAY HOME WITH IMPRESSIVE VIEWS AND A LUXURIOUS SPACIOUS CONTEMPORARY INTERIOR \*\* Offering a perfect blend of comfort and style on an exceptional lakeside plot. Open 12 months of the year, pet and family friendly.

Council Tax band: TBD

EPC Energy Efficiency Rating: E

EPC Environmental Impact Rating: D

Nestled within this beautiful setting, this stunning detached holiday home presents a luxurious spacious contemporary interior that exudes elegance and charm. The 2-bedroom lodge boasts a deluxe en-suite and dressing room, offering a perfect blend of comfort and style. Situated on an exceptional lakeside plot with a deck area, this property provides the ideal retreat for those seeking tranquillity and relaxation. Open for twelve months of the year, residents can enjoy the serene surroundings, with open access to fishing lakes, making it a perfect getaway for pet and family-friendly vacations. Moreover, the property offers impressive views overlooking the majestic Pendle Hill, providing a picturesque backdrop for moments of leisure and contemplation. The superbly finished accommodation ensures a high standard of living, while the parking space for 2 cars caters to the convenience of residents, making it an ideal choice for those seeking a blend of comfort and convenience in a serene natural setting.

- Stunning Detached Holiday Home
- Luxurious Spacious Contemporary Interior
- Two Beautiful Double Bedrooms
- Deluxe En-suite & Dressing Room; Modern 3-pce Bathroom
- Open for Twelve Months Of The Year
- Open To Fishing Lakes, Pet & Family Friendly
- Exceptional Lakeside Plot with Deck Area
- Impressive Views Looking Over Pendle Hill
- Superbly Finished Accommodation
- Side Driveway with Parking for 2 Cars