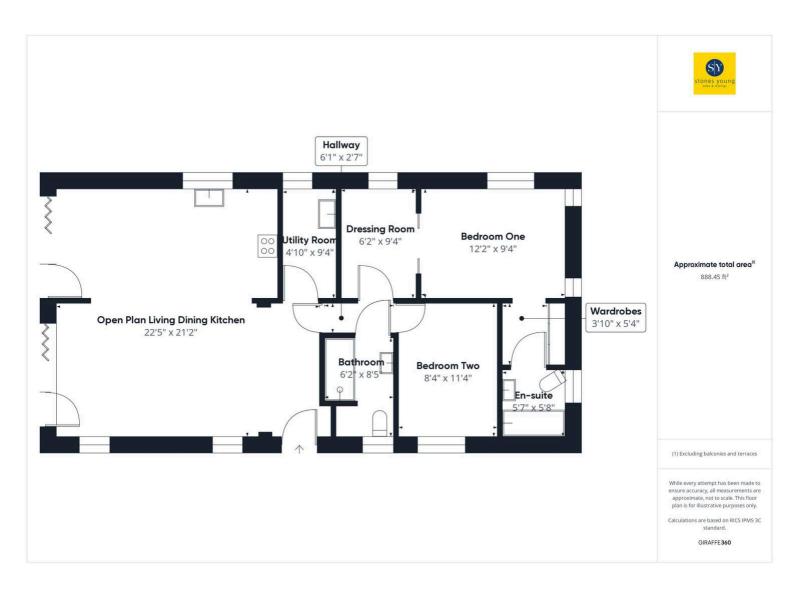

# Kitchen / Living Area

Living Area: Carpet flooring, part panelled walls, television point, two double glazed windows, feature electric fire surround and hearth, bi-fold doors leading to decking. Kitchen Area: Matt grey wall, base and drawer units with complementary working surfaces and upstands, under unit spotlighting, built-in microwave, 1½ bowl sink drainer unit with mixer tap, triple gas oven and 5-ring gas hob, glass splashback, extractor filter canopy over, island and breakfast bar with complementary laminate working surfaces, with cupboards and drawers, bi-fold doors opening to decking.

# **Utility Room**

Matt grey fitted cupboards with complementary laminate working surfaces, stainless steel sink drainer unit with mixer tap, extractor fan, panelled radiator, uPVC double glazed window.

# **Bathroom**

3-pce white suite comprising shower enclosure, fixed glazed screen, low level w.c., wash basin with vanity cupboard under, built-in cupboards and shelving unit, panelled radiator, uPVC double glazed window, recessed spotlighting, extractor fan.

# **Dressing Room**

Matt grey cupboard, drawer and shelving units with wood style surfaces, recessed spotlighting, carpet flooring, sliding wood doors to bedroom.

#### **Bedroom One**

Carpet flooring, television point, vertical panelled radiator, three uPVC double glazed windows.

# Walk-in Wardrobe

Built-in wardrobes and over head cupboards, carpet flooring, recessed spotlighting.

### En-suite

White 3-pce white suite comprising panelled bath with mixer taps, shower over, glazed screen, low level w.c., sink unit with mixer tap and vanity cupboard under,built-in cupboard and shelving unit, recessed spotlighting, laminate flooring, extractor fan, uPVC double glazed window.

# **Bedroom Two**

Carpet flooring, built-in wardrobes and cupboards, vertical panelled radiator, television point, uPVC double glazed window.