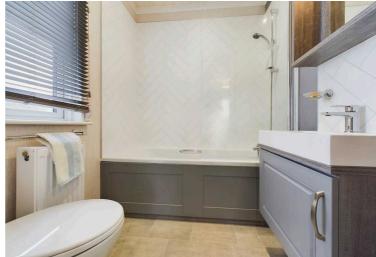

# **Bathroom**

3-pce white suite comprising shower enclosure, fixed glazed screen, low level w.c., wash basin with vanity cupboard under, built-in cupboards and shelving unit, panelled radiator, uPVC double glazed window, recessed spotlighting, extractor fan.