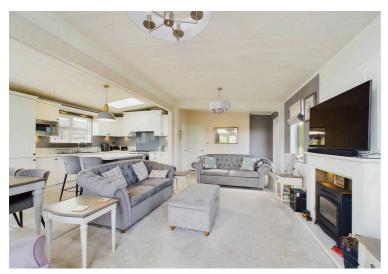

# Kitchen / Living Area

Living Area: Carpet flooring, part panelled walls, television point, two double glazed windows, feature electric fire surround and hearth, bi-fold doors leading to decking. Kitchen Area: Matt grey wall, base and drawer units with complementary working surfaces and upstands, under unit spotlighting, built-in microwave, 1½ bowl sink drainer unit with mixer tap, triple gas oven and 5-ring gas hob, glass splashback, extractor filter canopy over, island and breakfast bar with complementary laminate working surfaces, with cupboards and drawers, bi-fold doors opening to decking.