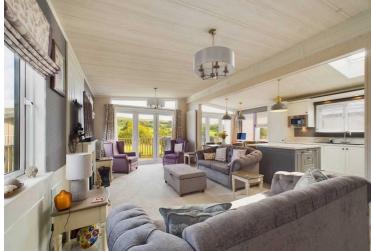

# Kitchen / Living Area

Living Area: Carpet flooring, part panelled walls, television point, two double glazed windows, feature electric fire surround and hearth, bi-fold doors leading to decking. Kitchen Area: Matt grey wall, base and drawer units with complementary working surfaces and upstands, under unit spotlighting, built-in microwave, 1½ bowl sink drainer unit with mixer tap, triple gas oven and 5-ring gas hob, glass splashback, extractor filter canopy over, island and breakfast bar with complementary laminate working surfaces, with cupboards and drawers, bi-fold doors opening to decking.