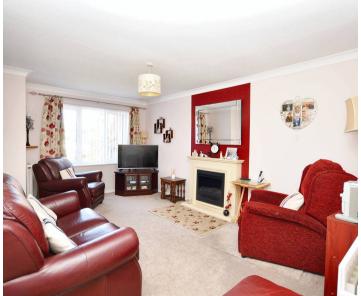

### Lounge

10' 11" x 16' 1" (3.34m x 4.90m)

UPVC triple glazed window to the front of the property with carpeted floor coverings, coving and two radiators.

Storage cupboards under the stairs and opening to:-