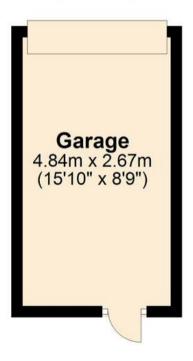

## **Outbuilding**

Approx. 12.9 sq. metres (138.9 sq. feet)

Total area: approx. 76.7 sq. metres (825.6 sq. feet)