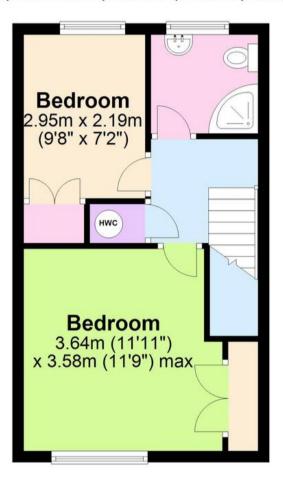

#### Landing

6' 6" x 5' 10" (1.99m x 1.79m)

Carpeted floor covering with an airing cupboard and loft hatch. Doors to:-

#### **Bedroom**

12' 1" x 11' 10" (3.68m x 3.60m)

UPVC triple glazed window to the front with fitted blinds, carpeted floor coverings, coving, built in wardrobe and a radiator.

#### **Bedroom**

9' 8" x 7' 1" (2.95m x 2.15m)

UPVC triple glazed window to the rear of the property with carpeted floor coverings, built in wardrobe and a radiator.

#### **Shower Room**

6' 7" x 5' 10" (2.00m x 1.79m)

UPVC triple glazed frosted window to the rear of the property. Large shower cubicle with close couple w/c, pedestal hand basin and a radiator. Full tiled walls and vinyl flooring.

# **First Floor**

Approx. 31.6 sq. metres (340.5 sq. feet)