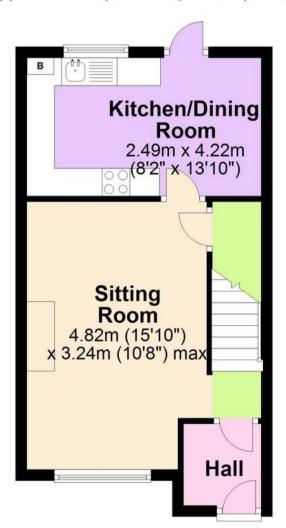

### Inside Hall

Carpeted floor coverings with stairs to first floor landing and opening to:-

### Lounge

10' 11" x 16' 1" (3.34m x 4.90m)

UPVC triple glazed window to the front of the property with carpeted floor coverings, coving and two radiators.

Storage cupboards under the stairs and opening to:-

### Kitchen / Dining

13' 11" x 8' 1" (4.23m x 2.47m)

UPVC triple glazed window to the rear with UPVC glazed door to the garden. Kitchen comprising of matching wall and base units with stainless steel sink and cupboard housing the boiler. Space for freestanding fridge/freezer, washing machine, oven and slimline dishwasher. Laminate flooring with a radiator.

## ..... Floor

Approx. 32.2 sq. metres (346.2 sq. feet)