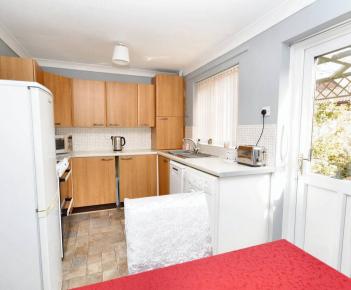

### Kitchen / Dining

13' 11" x 8' 1" (4.23m x 2.47m)

UPVC triple glazed window to the rear with UPVC glazed door to the garden. Kitchen comprising of matching wall and base units with stainless steel sink and cupboard housing the boiler. Space for freestanding fridge/freezer, washing machine, oven and slimline dishwasher. Laminate flooring with a radiator.