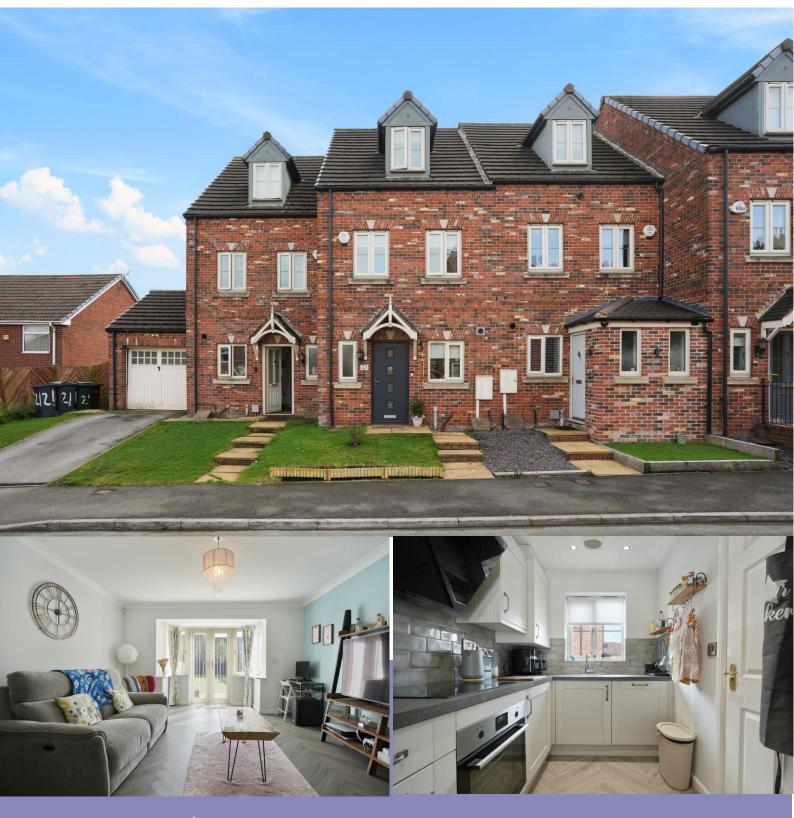

### Overview

Stylish & Modern Townhouse

Three Bedrooms

Popular location

Spacious garden

Close to local amenities

Catchment area for Wickersley School

Council Tax band – C

### Description

Crucible Homes are pleased to present this Stunning 3-Bedroom Townhouse for Sale.

Welcome to your future home! This beautifully designed 3-bedroom townhouse offers modern living with all the comforts and conveniences for a growing family or those looking for extra space. Situated in a prime location, this property combines stylish finishes with practical layout features, and functionality.

**Property Features:** 

Living over 3 floors Bedrooms: 3 spacious bedrooms, Bathrooms: 3 bathrooms, including a master ensuite and downstairs WC Living Areas: Bright and airy open-plan living/dining room Kitchen: Contemporary kitchen with ample storage Parking: Driveway and Secure garage Outdoor: Private garden, perfect for entertaining or relaxing