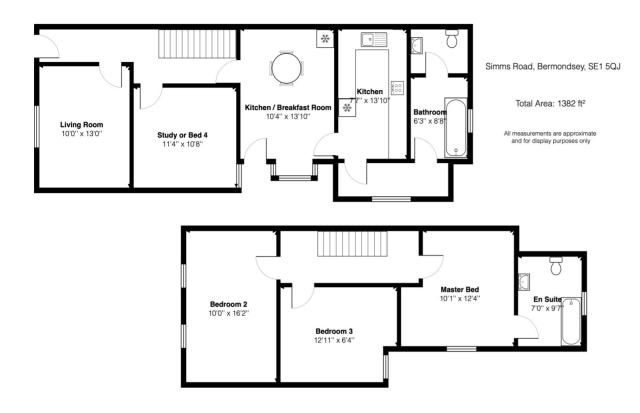

## A spacious three or four bedroom mid terraced in Bermondsey

A spacious 3 or 4 double bedroom Victorian house on Simms Road. The ground floor of this period home comprises an entrance hall, reception, kitchen and the flexibility of a study or fourth bedroom or guest room on this level. Upstairs there are a further three double bedrooms, one of which is en-suite. This property is just a short distance from the bars, restaurants and boutique shops on Bermondsey Street. Located on a quiet tree lined cul-de-sac style location.

Property Type: House

Style: Mid Terrace

Bedrooms: 3 or 4

Bathrooms: 2

Square feet: 1382 Chain Free: Yes

Freehold: Yes

Garden: Patio only

Parking: Permit Street

Council Tax Band: D
EPC Rating: D

Property Type: House

Style: Mid Terrace

Bedrooms: 3 or 4

Bathrooms: 2

Square feet: 1382

Chain Free: Yes

Freehold: Yes