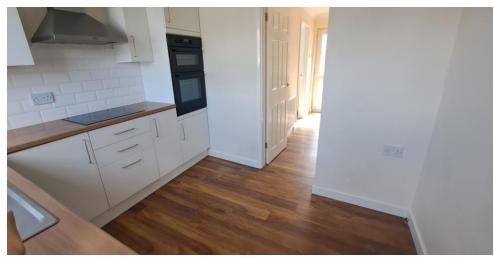

Lounge (6.30m x 3.82m)

Kitchen (3.27m x 2.73m)

Bedroom 1 (3.59m x 3.04m)

Bedroom 2 (3.17m x 2.59m)

Bedroom 3 (2.62m x 2.60m)

Bathroom