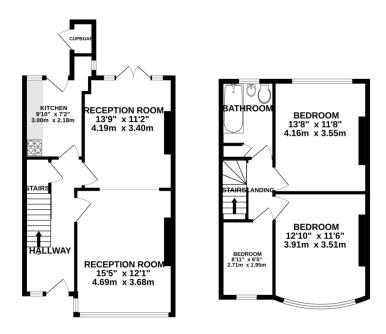

ENTRANCE HALL Storage cupboard, doors to;

LOUNGE DINER 29' 0" x 12' 0" (8.86m x 3.66m) To front, windows, radiator.

To Rear, window plus doors to garden, radiator.

KITCHEN 8' 1" x 5' 10" (2.47m x 1.8m) Fitted oven plus cupboards, worktop. CH Boiler. Door to garden.

LANDING Doors to;

BEDROOM 1 14' 6"  $\times$  11' 10" (4.44  $\times$  3.61  $\times$  8) Round bay to front.

BEDROOM 2 13' 8" x 11' 10" (4.17 m x 3.61 m) Window overlooking rear garden

BEDROOM 3 9' 2" x 6' 6" (2.8m x 2m) Window to front.

BATHROOM Paneled bath, WC plus hand basin. small

cupboard.

GARDEN To front and rear mainly patio style to rear.

LOCAL AMENITIES Harris Academy school is within easy reach.

There are bus routes on South Norwood hill.

Norwood Junction station is local.

GROUND FLOOR 1ST FLOOR

Whist every attempt has been made to ensure the accuracy of the floorplan contained here, measurement of doors, windows, comiss and any other terms are approximate and no responsibility is taken for any error omission or mis-statements. This plan is for illustrative purposes only and should be used as such by any prospective purchaser. The services, systems and appliances shown have not been tested and no guaran as to their operability or efficiency can be given.