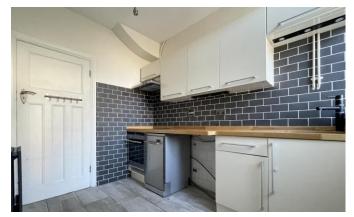

ENTRANCE HALL Storage cupboard, doors to;

LOUNGE DINER 29' 0" x 12' 0" (8.86m x 3.66m) To front, windows, radiator.

To Rear, window plus doors to garden, radiator.

KITCHEN 8' 1" x 5' 10" (2.47m x 1.8m) Fitted oven plus cupboards, worktop. CH Boiler. Door to garden.