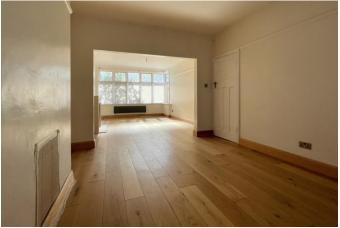

ENTRANCE HALL Storage cupboard, doors to;

LOUNGE DINER 29' 0" x 12' 0" (8.86m x 3.66m) To front, windows, radiator.

To Rear, window plus doors to garden, radiator.

KITCHEN 8' 1" x 5' 10" (2.47m x 1.8m) Fitted oven plus cupboards, worktop. CH Boiler. Door to garden.