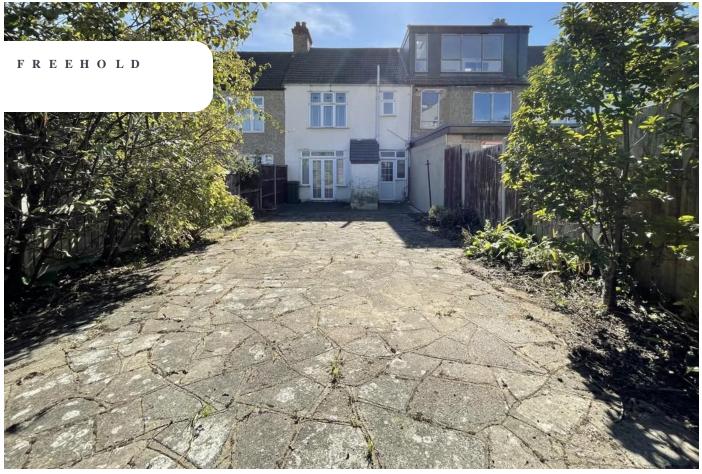

BATHROOM Paneled bath, WC plus hand basin. small

cupboard.

GARDEN To front and rear mainly patio style to rear.

LOCAL AMENITIES Harris Academy school is within easy reach.

There are bus routes on South Norwood hill.