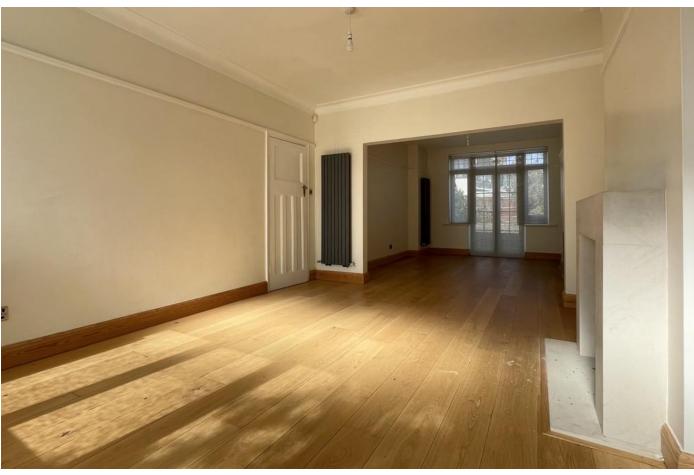

ENTRANCE HALL Storage cupboard, doors to;

LOUNGE DINER 29' 0" x 12' 0" (8.86m x 3.66m) To front, windows, radiator.

To Rear, window plus doors to garden, radiator.

KITCHEN 8' 1" x 5' 10" (2.47m x 1.8m) Fitted oven plus cupboards, worktop. CH Boiler. Door to garden.