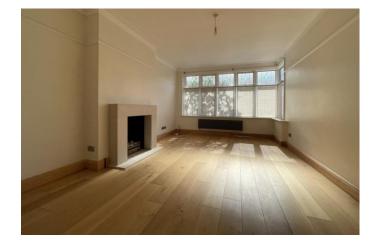

ENTRANCE HALL Storage cupboard, doors to;

LOUNGE DINER 29' 0" x 12' 0" (8.86m x 3.66m) To front, windows, radiator.

To Rear, window plus doors to garden, radiator.

KITCHEN 8' 1" x 5' 10" (2.47m x 1.8m) Fitted oven plus cupboards, worktop. CH Boiler. Door to garden.