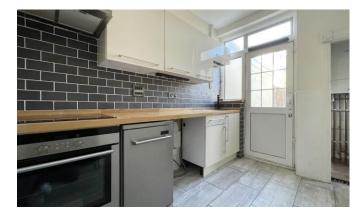

ENTRANCE HALL Storage cupboard, doors to;

LOUNGE DINER 29' 0" x 12' 0" (8.86m x 3.66m) To front, windows, radiator.

To Rear, window plus doors to garden, radiator.

KITCHEN 8' 1" x 5' 10" (2.47m x 1.8m) Fitted oven plus cupboards, worktop. CH Boiler. Door to garden.