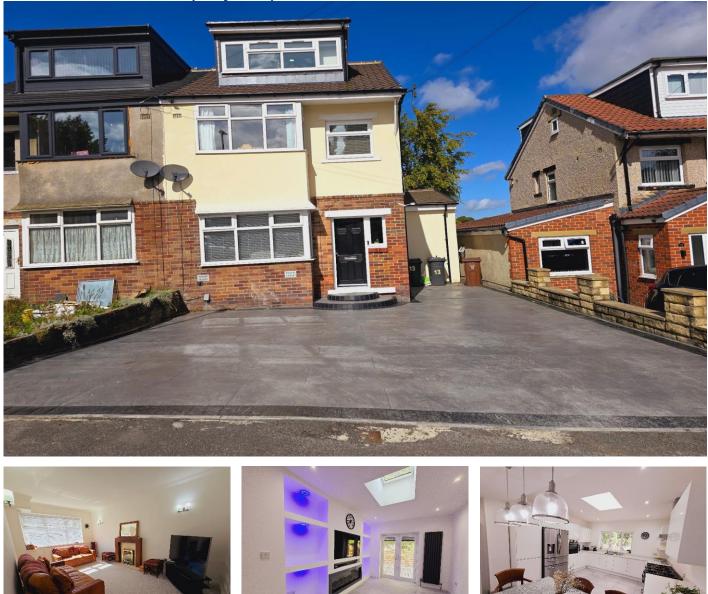

# Alum Drive, Bradford, BD9

\*\*4-Bedroom Extended Semi-Detached House on Alum Drive, Bradford, BD9\*\*

Your Choice are please to offer to the market this spacious semi-detached home offers modern living across three floors. The ground floor comprises an entrance hall, two generously sized living rooms, and an extended dining kitchen, featuring a sleek handleless design, double range cooker, large American-style fridge, and fully electric underfloor heating. The first floor hosts two bedrooms and a newly fitted family bathroom. A second staircase leads to the attic, which includes two additional double bedrooms, one with an en-suite. Ideal for a growing family, this property blends style with practicality. An internal viewing is highly recommended to appreciate the quality of the fixtures and fittings on offer.