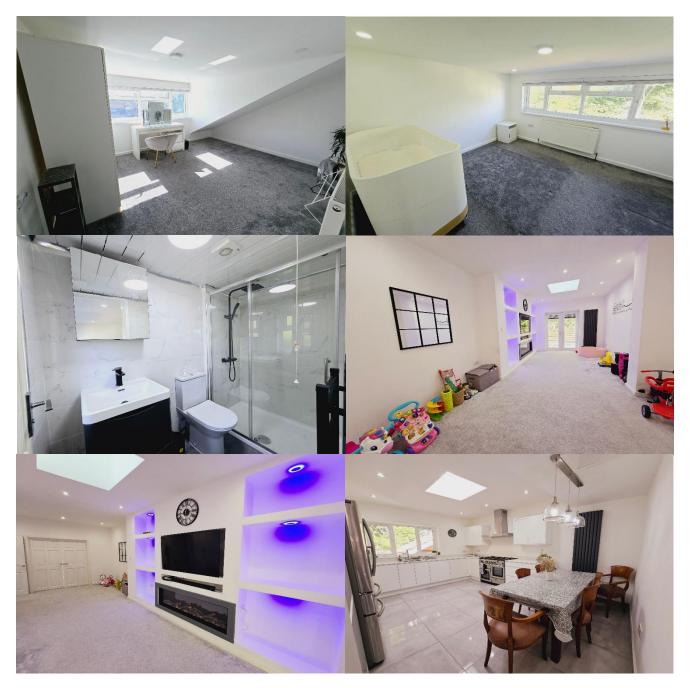

#### LIVING ROOM ONE

Two Double doors with panels open in to the living room two . The focal point of the room is the contemporary gas fire with wooden surround. there is a bay window to the front elevation.

#### LIVING ROOM TWO

Two Double doors with glass panels open on to the rear private garden decking area. The focal point of the room is the media wall with led blue lighting in each section giving a lovely elegance look.

# **KITCHEN DINER**

fully fitted handles glossy kitchen/diner an extensive range of fitted base and wall units with Granite work surfaces. splash back tiling, led lighting to the kick boards and breakfast bar, sink and drainer with mixer tap over, Range 1000mm wide stainless steal cooker and contemporary round extractor above. microwave, oven, grill, American style fridge freezer . there a skylights flooding the room with an abundance of natural light, double glazed window overlooking the rear garden. Here there are two central heating radiators and feature mosaic tiled wall with fully working under floor heating tiled floor. **W.C.** 

# **HOUSE BATHROOM**

Having a white three piece suite comprising of a bath with contemporary style mixer tap and shower attachment, glass shower screen, round sink with feature tap set above and storage below, low flush WC. Chrome towel radiator, tiled walls and floor and window to the rear elevation.

#### **EN-SUITE SHOWER ROOM**

Having a three piece suite comprising of a double shower cubicle with waterfall shower head, circular vanity wash basin with contemporary style tap, low flush WC, tiled walls and floor and window to the rear elevation.

# **BEDROOM FOUR**

Having a range of white wardrobes, window to the frond elevation, central heating radiator over looking on the front garden.