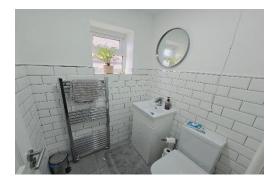

Having a vanity wash basin with mixer tap over and low flush WC, tiled walls and floor, contemporary style central heating radiator and window to the side elevation.