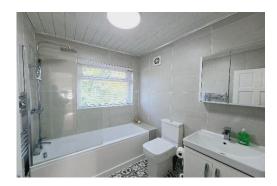

# **HOUSE BATHROOM**

Having a white three piece suite comprising of a bath with contemporary style mixer tap and shower attachment, glass shower screen, round sink with feature tap set above and storage below, low flush WC. Chrome towel radiator, tiled walls and floor and window to the rear elevation.