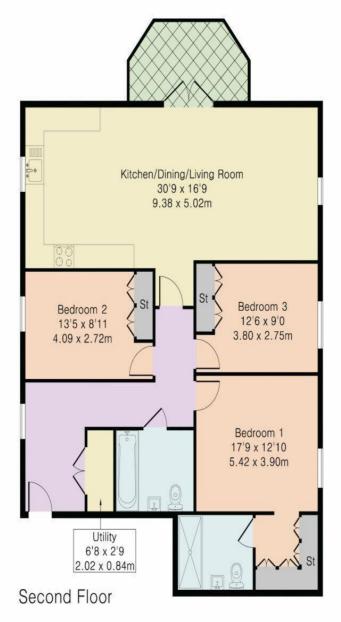

### ACCOMMODATION

KITCHEN/LIVING/DINING AREA UTILITY/STORAGE ROOM 3 DOUBLE BEDROOMS 2 BATHROOMS BALCONY ALLOCATED PARKING SPACES USE OF COMMUNAL GROUNDS, SWIMMING POOL, GYM AND TENNIS COURTS

Approximate Gross Internal Area 1128 sq ft - 105 sq m

Although Pink Plan Itd ensures the highest level of accuracy, measurements of doors, windows and rooms are approximate and no responsibility is taken for error, omission or misstatement. These plans are for representation purposes only as defined by RICS code of measuring practise. No guarantee is given on total square footage of the property within this plan. The figure icon is for initial guidance only and should not be relied on as a basis of valuation.