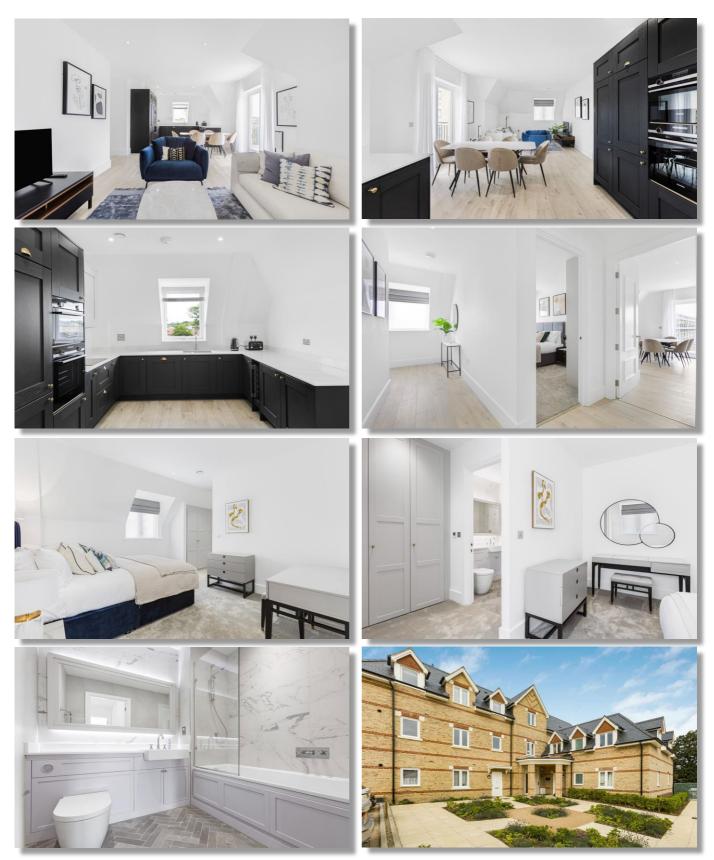

We are delighted to offer for sale this stylishly presented luxury three double bedroom, two bathroom second floor apartment located in the Exclusive Trent Country Park.

As you enter the building into a large bright entrance hall this leads to each apartment. The bedrooms have fitted wardrobes throughout and 2 beautifully presented bathrooms. Other benefits include a good size balcony off the living room.

## DESCRIPTION

We are delighted to offer for sale this stylishly presented luxury three double bedroom, two bathroom second floor apartment located in the Exclusive Trent Country Park. As you enter the building into a large bright entrance hall this leads to each apartment. The bedrooms have fitted wardrobes throughout and 2 beautifully presented bathrooms. Other benefits include a good size balcony off the living room. The apartment is set in beautiful communal grounds & gardens, has allocated parking spaces as well as plenty of visitors parking throughout the Development. Other facilities include use of an open-air swimming pool, on-site gym, tennis courts and a shuttle bus service to and from Oakwood Tube Station (Piccadilly Line).

### ACCOMMODATION

KITCHEN/LIVING/DINING AREA UTILITY/STORAGE ROOM 3 DOUBLE BEDROOMS 2 BATHROOMS BALCONY ALLOCATED PARKING SPACES USE OF COMMUNAL GROUNDS, SWIMMING POOL, GYM AND TENNIS COURTS