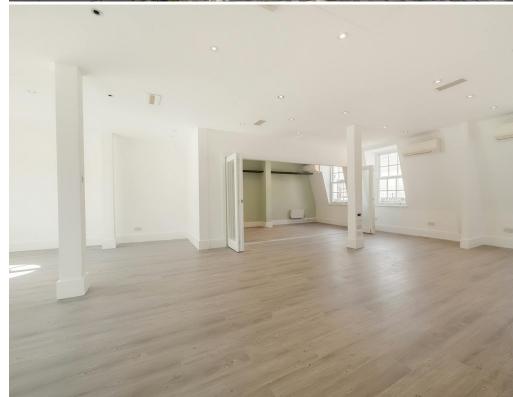

# **Key Features**

- Newly Decorated
- Air Conditioning
- 24 Hour Access
- Excellent Natural Light
- Open Plan

- Views Over St John Square
- Wood Flooring
- Passenger Lift
- Intercom System
- · Gas Central Heating

# Description

Forest Real Estate are marketing this fantastic third-floor office in the heart of St John's Square, Clerkenwell. The office is bright and dual aspect sash windows that flood the space with natural light and offer beautiful views over the square. It's a great blend of historic charm and modern convenience, creating a work environment that's both inspiring and comfortable. If you're looking for a space that combines character with practicality, this could be the perfect spot for your business.