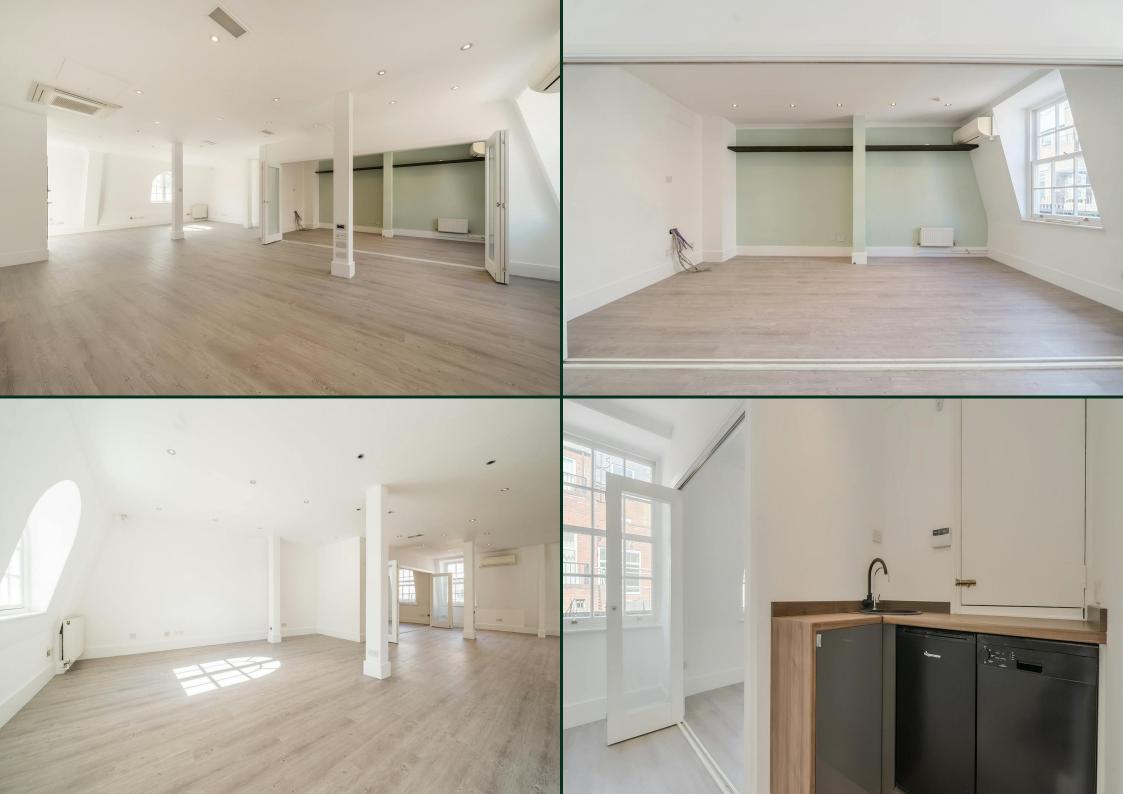

# 912 SQ FT

The entire third floor of this charming Grade II listed office building is available now with stunning views across St John's Square.

# **Key Features**

- Newly Decorated
- Air Conditioning
- 24 Hour Access
- Excellent Natural Light
- Open Plan

- Views Over St John Square
- Wood Flooring
- Passenger Lift
- Intercom System
- · Gas Central Heating

# Description

Forest Real Estate are marketing this fantastic third-floor office in the heart of St John's Square, Clerkenwell. The office is bright and dual aspect sash windows that flood the space with natural light and offer beautiful views over the square. It's a great blend of historic charm and modern convenience, creating a work environment that's both inspiring and comfortable. If you're looking for a space that combines character with practicality, this could be the perfect spot for your business.