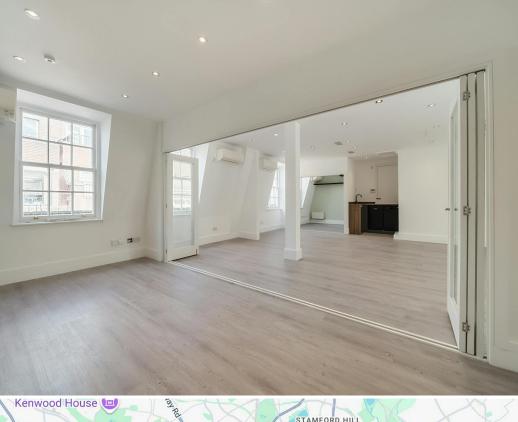

# **Key Features**

- Newly Decorated
- Air Conditioning
- 24 Hour Access
- Excellent Natural Light
- Open Plan

- Views Over St John Square
- Wood Flooring
- Passenger Lift
- Intercom System
- · Gas Central Heating

# Description

Forest Real Estate are marketing this fantastic third-floor office in the heart of St John's Square, Clerkenwell. The office is bright and dual aspect sash windows that flood the space with natural light and offer beautiful views over the square. It's a great blend of historic charm and modern convenience, creating a work environment that's both inspiring and comfortable. If you're looking for a space that combines character with practicality, this could be the perfect spot for your business.