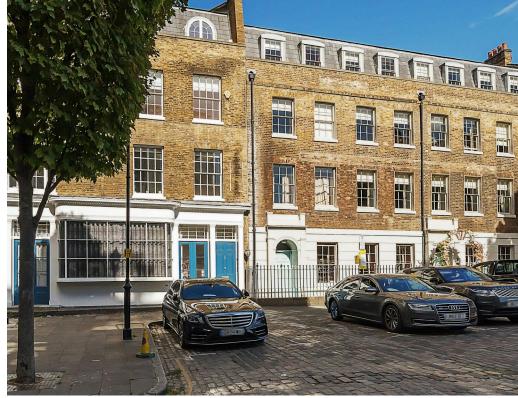

# Description

Forest Real Estate are marketing this fantastic third-floor office in the heart of St John's Square, Clerkenwell. The office is bright and dual aspect sash windows that flood the space with natural light and offer beautiful views over the square. It's a great blend of historic charm and modern convenience, creating a work environment that's both inspiring and comfortable. If you're looking for a space that combines character with practicality, this could be the perfect spot for your business.

## Location

St John's Square in Clerkenwell, Central London, is a quiet yet vibrant spot with a mix of historic and modern buildings. Close to Farringdon Station, it offers easy access to transport and nearby cafes, restaurants, and shops. The square combines a rich history with a lively, creative atmosphere, making it an ideal location for businesses.