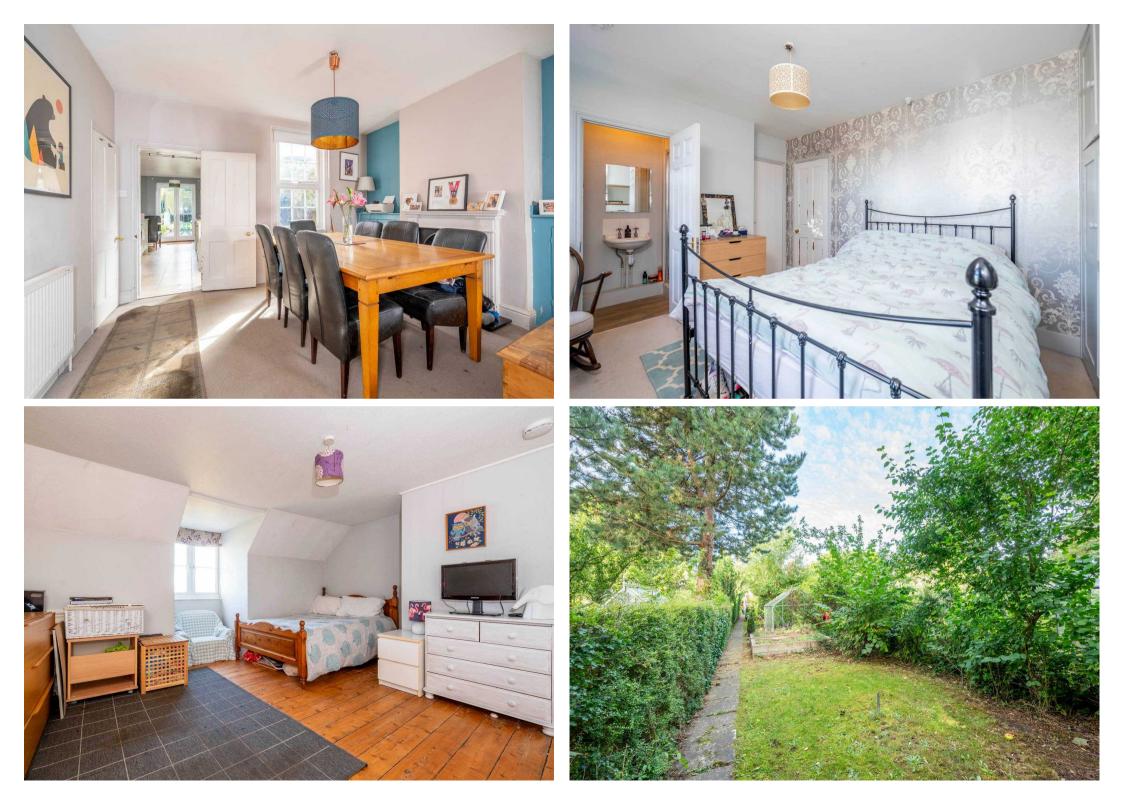

This property offers versatile accommodation, on the first floor two double bedrooms and one single bedroom, the principle bedroom benefits from an ensuite shower room. Also on this floor there is a family bathroom with a bath. On the top floor, a larger double bedroom with wooden flooring.

The large long rear garden presents plenty of potential for outdoor enjoyment and landscaping opportunities.

Additional features of this property include gas central heating and double glazed windows.

Fairview Terrace is within close proximity to Moreton in Marsh railway station, offering direct links to Paddington, London, ideal for commuters or those seeking easy access to the city.