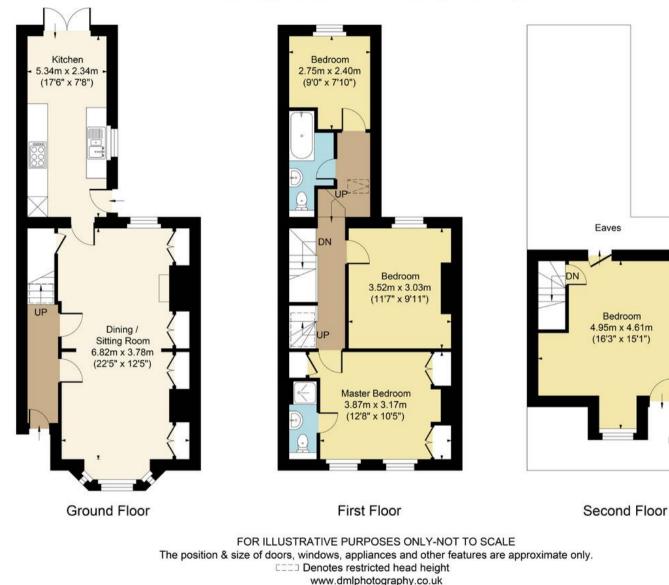

The ground floor features a galley style fitted kitchen diner complete with French doors leading out to the rear garden. The living room is both light-filled and spacious, boasting character feature fireplaces.

This property offers versatile accommodation, on the first floor two double bedrooms and one single bedroom, the principle bedroom benefits from an ensuite shower room. Also on this floor there is a family bathroom with a bath. On the top floor, a larger double bedroom with wooden flooring.

**4 Fairview Cottages, Moreton GL56** Main House Approx. Gross Internal Area:- 113.0 sq.m. 1216 sq.ft. Total Approx. Gross Area:- 113.0 sq.m. 1216 sq.ft.