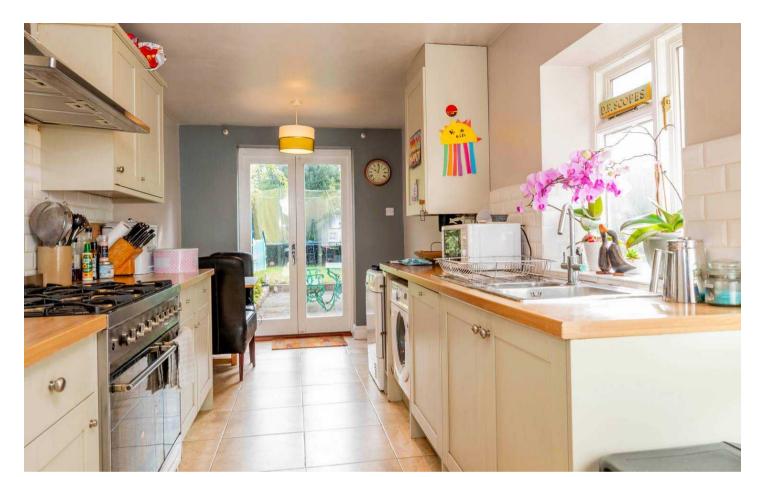

The ground floor features a galley style fitted kitchen diner complete with French doors leading out to the rear garden. The living room is both light-filled and spacious, boasting character feature fireplaces.