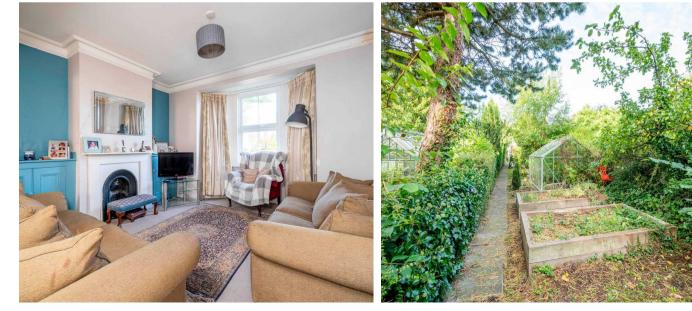

The ground floor features a galley style fitted kitchen diner complete with French doors leading out to the rear garden. The living room is both light-filled and spacious, boasting character feature fireplaces.

The large long rear garden presents plenty of potential for outdoor enjoyment and landscaping opportunities.

Additional features of this property include gas central heating and double glazed windows.

Fairview Terrace is within close proximity to Moreton in Marsh railway station, offering direct links to Paddington, London, ideal for commuters or those seeking easy access to the city.